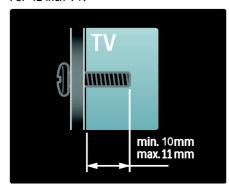

Before you mount the TV:

- Purchase a Philips TV mount or a compatible TV mount.
- For certain models, remove the wall mount plugs from the back of the TV.
- To prevent damage to cables and connectors, leave a gap of at least 5.5 cm or 2.2 inches from the back of the TV

#### Screw length

Before you wall mount the TV, find the correct length of the screw by adding the thickness of your wall mount to the screw length.