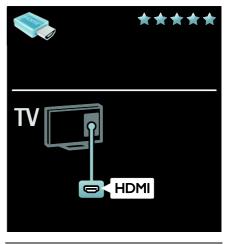

### Connect devices

For the best picture and sound quality, connect a DVD, Blu-ray disc player, or game console through HDMI (TM).

To watch a non EasyLink compliant device, add it to the Home menu.

- 1. Press ♠ > [Add your devices].
- 2. Follow the onscreen instructions.

Note: If you are prompted to select the TV connection, select the connector that this device uses. See Connect your TV > Connect devices (Page 43) for information on connection.

If an EasyLink or HDMI-Consumer Electronic Control (HDMI-CEC) compliant device is connected to the TV, it is automatically added to the Home menu when both devices are switched on.

To watch a connected device

- 1 Press 🏚
- 2. Select the newly added device icon.

You can learn more on device connections in **Connect your TV > Connect devices**.

### High Definition TV

For high-definition (HD) picture quality, watch HD programs.

On standard-definition (SD) programs, the picture quality is standard.

You can watch HD video content in these ways and more:

- a Blu-ray disc player, connected with a HDMl cable, playing a Blu-ray disc
- an upscaling DVD player, connected with a HDMI cable, playing a DVD disc
- an over-the-air HD broadcaster (SBTVD-T)
- a digital HD receiver, connected with an HDMI cable, playing HD content from a cable or satellite operator
- a HD channel on your network
- a HD game console (for example, X-Box 360 or PlayStation 3), connected with an HDMI cable, playing a HD game