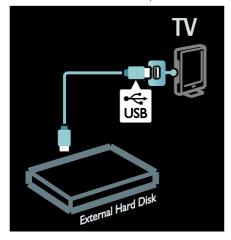

### What you can do

While watching a digital channel, you can pause a program to answer an urgent phone call or to have a break. The broadcast is stored on a USB hard disk that is connected to the TV; you can replay the broadcast instantly.

### What you need

To pause a TV broadcast, do the following:

- Tune your TV to receive digital channels. Pause TV works only on digital TV channels. See Set up your TV > Channels > Automatic install (Page 38).
- Connect a USB hard disk to the TV.
  Use a USB 2.0 compatible hard disk
  with a minimum hard disk space of 32
  gigabyte and a minimum transfer speed
  of 30 megabytes per second.

- Once the USB hard disk device is formatted for this TV, you cannot use it on another TV or PC. Keep it connected permanently to the TV.
- 1. Connect the USB hard disk to the USB connector on the side of the TV.
- 2. Switch on the TV, and if necessary the hard disk, if it has an external power source.