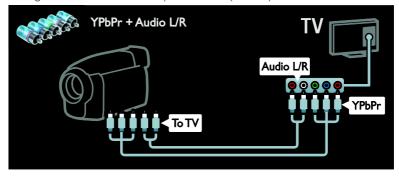

### Connect devices

For the best picture and sound quality, connect a DVD, Blu-ray disc player, or game console through HDMI (TM).

To watch a non EasyLink compliant device, add it to the Home menu.

- 1. Press ♠ > [Add your devices].
- 2. Follow the onscreen instructions.

Note: If you are prompted to select the TV connection, select the connector that this device uses. See Connect your TV > Connect devices (Page 43) for information on connection.

If an EasyLink or HDMI-Consumer Electronic Control (HDMI-CEC) compliant device is connected to the TV, it is automatically added to the Home menu when both devices are switched on.