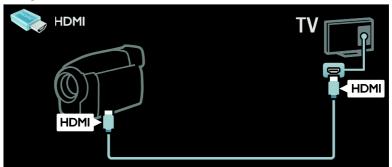

### Connect devices

For the best picture and sound quality, connect a DVD, Blu-ray disc player, or game console through HDMI (TM).

To watch a non EasyLink compliant device, add it to the Home menu.

- 1. Press ♠ > [Add your devices].
- 2. Follow the onscreen instructions.

Note: If you are prompted to select the TV connection, select the connector that this device uses. See Connect your TV > Connect devices (Page 43) for information on connection.

If an EasyLink or HDMI-Consumer Electronic Control (HDMI-CEC) compliant device is connected to the TV, it is automatically added to the Home menu when both devices are switched on.