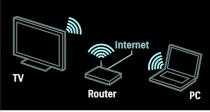

### What you can do

If you have photos, videos, or music files stored on a computer connected through a home network, you can play the files on your TV.

### What you need

- A wired or wireless home network, connected with a Universal Plug and Play (uPnP) router.
- A Philips wireless USB adapter or a LAN cable that connects your TV to your home network.
- A media server such as:
   PC running Windows Media Player 11
   or higher; or
   Mac running Twonky Media Server.
- Make sure that your computer firewall allows you to run the media server software program.

You will also need to set up the network connection:

- Connect your TV and the computer to the same home network. See Connect your TV > Computers and the Internet (Page 53).
- Switch on your computer and the router.