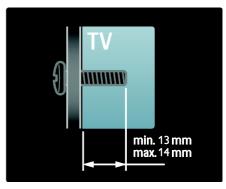

Before you mount the TV:

- Purchase a Philips TV mount or a compatible TV mount.
- For certain models, remove the wall mount plugs from the back of the TV.
- To prevent damage to cables and connectors, leave a gap of at least 5.5 cm or 2.2 inches from the back of the TV