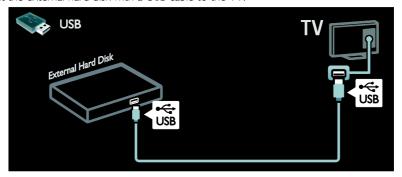

### Play from USB

If you have photos, videos or music files on a USB storage device, you can play the files on TV.

Caution: Philips is not responsible if the USB storage device is not supported, nor is it responsible for damage or loss of data in the device.

Do not overload the USB port. If you connect a HDD device that consumes more than 500mA power, make sure that it is connected to its own external power supply.

Access the USB content browser as follows:

- While you watch TV, connect the USB device to the USB connector on the
- Press ♠, select [Browse USB], then press **OK**.