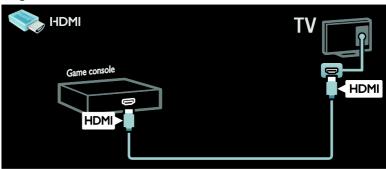

### Add a game console

Before you start, connect your game console to this TV. Read Connect your TV > Connect devices > Game console (Page 47).

For easy access, add the game console to the Home menu.

- 1. Press n.
- 2. Select [Add your devices] > [Game console], then press OK.
- 3. Follow the onscreen instructions to add the game console.

Smart picture setting - [Game] The [Game] option in the [Smart picture] settings menu optimizes the TV display for gaming without picture lag. Add the game console to the Home menu as [Game console]. The TV switches to the game setting automatically.

### What you need

- Use the two-player kit that comes with two pairs of glasses - Philips PTA436 (sold separately).
- Connect the game console to the HDMI connector on this TV.