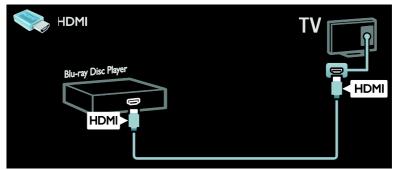

### High Definition TV

For high-definition (HD) picture quality, watch HD programs.

On standard-definition (SD) programs, the picture quality is standard.

You can watch HD video content in these ways and more:

- a Blu-ray disc player, connected with a HDMl cable, playing a Blu-ray disc
- an upscaling DVD player, connected with a HDMI cable, playing a DVD disc
- an over-the-air HD broadcaster (SBTVD-T)
- a digital HD receiver, connected with an HDMI cable, playing HD content from a cable or satellite operator
- a HD channel on your network
- a HD game console (for example, X-Box 360 or PlayStation 3), connected with an HDMI cable, playing a HD game