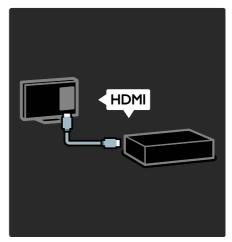

### Connect devices

For the best picture and sound quality, connect a DVD, Blu-ray disc player, or game console through HDMI (TM).

To watch a non EasyLink compliant device, add it to the Home menu.

- 1. Press ♠ > [Add your devices].
- 2. Follow the onscreen instructions.

Note: If you are prompted to select the TV connection, select the connector that this device uses. See Connect your TV > Connect devices (Page 43) for information on connection.

If an EasyLink or HDMI-Consumer Electronic Control (HDMI-CEC) compliant device is connected to the TV, it is automatically added to the Home menu when both devices are switched on.

To watch a connected device

- 1 Press 🏚
- 2. Select the newly added device icon.

You can learn more on device connections in **Connect your TV > Connect devices**.