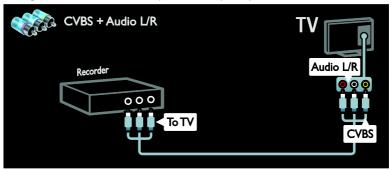

### Connect devices

For the best picture and sound quality, connect a DVD, Blu-ray disc player, or game console through HDMI (TM).

To watch a non EasyLink compliant device, add it to the Home menu.

- 1. Press ♠ > [Add your devices].
- 2. Follow the onscreen instructions.

Note: If you are prompted to select the TV connection, select the connector that this device uses. See Connect your TV > Connect devices (Page 43) for information on connection.

If an EasyLink or HDMI-Consumer Electronic Control (HDMI-CEC) compliant device is connected to the TV, it is automatically added to the Home menu when both devices are switched on.