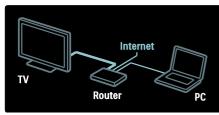

#### Network

Connect your TV to your home network to play music, photos, and videos from a computer or other media server on the same network.

Read more in Connect your TV > Computers and the Internet (Page 53).

#### Net TV

If your home network is connected to the Internet, you can connect your TV to **Net TV**. Net TV offers movies, pictures, music, and much more.

Read more in **Use your TV > Browse Net TV** (Page 23).

### Browse PC through DLNA

### What you can do

If you have photos, videos, or music files stored on a computer connected through a home network, you can play the files on your TV.

### What you need

- A wired or wireless home network, connected with a Universal Plug and Play (uPnP) router.
- A Philips wireless USB adapter or a LAN cable that connects your TV to your home network.
- A media server such as:
   PC running Windows Media Player 11
   or higher; or
   Mac running Twonky Media Server.
- Make sure that your computer firewall allows you to run the media server software program.

You will also need to set up the network connection:

- Connect your TV and the computer to the same home network. See Connect your TV > Computers and the Internet (Page 53).
- Switch on your computer and the router.