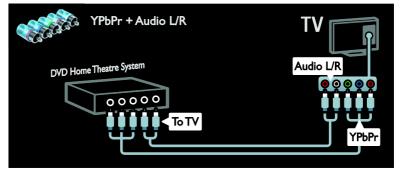

### Connect devices

For the best picture and sound quality, connect a DVD, Blu-ray disc player, or game console through HDMI (TM).

To watch a non EasyLink compliant device, add it to the Home menu.

- 1. Press ♠ > [Add your devices].
- 2. Follow the onscreen instructions.

Note: If you are prompted to select the TV connection, select the connector that this device uses. See Connect your TV > Connect devices (Page 43) for information on connection.

If an EasyLink or HDMI-Consumer Electronic Control (HDMI-CEC) compliant device is connected to the TV, it is automatically added to the Home menu when both devices are switched on.

To watch a connected device

- 1 Press 🏚
- 2. Select the newly added device icon.

You can learn more on device connections in **Connect your TV > Connect devices**.