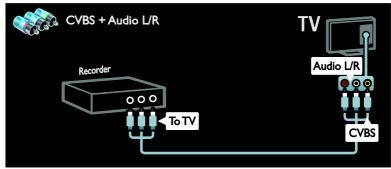

### Connect devices

For the best picture and sound quality, connect a DVD, Blu-ray disc player, or game console through HDMI (TM).

To watch a non EasyLink compliant device, add it to the Home menu.

- 1. Press ♠ > [Add your devices].
- 2. Follow the onscreen instructions.

Note: If you are prompted to select the TV connection, select the connector that this device uses. See Connect your TV > Connect devices (Page 43) for information on connection.

If an EasyLink or HDMI-Consumer Electronic Control (HDMI-CEC) compliant device is connected to the TV, it is automatically added to the Home menu when both devices are switched on.

To watch a connected device

- 1 Press 🏚
- 2. Select the newly added device icon.

You can learn more on device connections in **Connect your TV > Connect devices**.