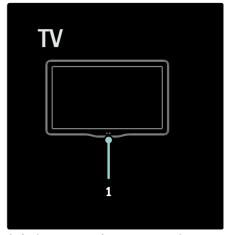

### **Indicators**

**1.** Ambient sensor / remote control sensor Ambient sensor is available on certain models only.