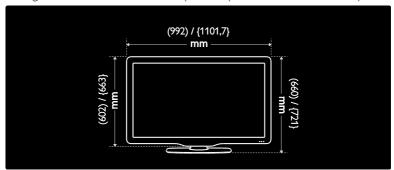

Check your TV screen size and match it against the list for the type of wall mount to purchase:

107 cm / 42 inches:  $400\text{mm} \times 400\text{mm}$ , M6 119 cm / 47 inches:  $400\text{mm} \times 400\text{mm}$ , M6