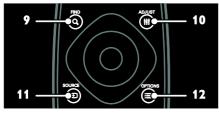

To exit from menu or TV function.

To select a red menu option, access Digital Interactive TV services\*, or watch TV demonstration clips.

\*Available on certain models only.

To select a green menu option or to access energy efficient settings.

To select a yellow menu option or to access the electronic user manual.

Read more about the remote control in Use your TV > Controls > Remote control (Page 12).

Alternatively, look at the index in **Search** for...