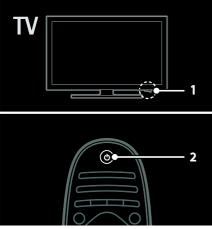

### TV controls

- 1. \( \square\) +/-: Increase or decrease volume.
- **2. AMBILIGHT:** Switch Ambilight on or off. Ambilight is available on certain models only.
- 3. **(Home)**: Access the Home menu. Press again to launch an activity in the Home menu. Confirm an entry or selection.
- **4. CH +/-**: Switch to the next or previous channel.
- **5. Power**: Switch the TV on or off.

### **Indicators**

**1.** Ambient sensor / remote control sensor Ambient sensor is available on certain models only.