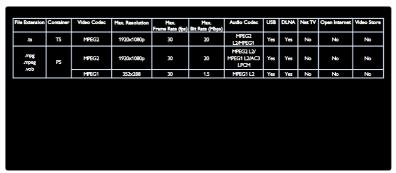

| 10                      | AAC/HE-AAC<br>(v18v2)/AC4 | Yes | Yes  | Yes    | No            | Yes         |
|                |           | H.264 HP    | 1920x1080i      | 15/30                    | 20                      | AAC/HE-AAC<br>(v1&v2)/ACS | Yes | Yes  | Yes    | No            | Yes         |
|                |           | MPEG4 SP    | 640x480p        | 30                       | 3                       | AAC                       | Yes | Yes  | Yes    | No            | Yes         |
|                |           | MPEG4 ASP   | 720x576i        | 30                       | 8                       | AAC                       | Yes | Yes  | Yes    | No            | Yes         |

### Supported audio/video files

Multimedia file names must not exceed 128 characters.



# Supported DLNA-compliant media server software

- Windows Media Player (for Microsoft Windows)
- Twonky Media (for Microsoft Windows and Mac OS X)
- Sony Vaio Media Server (for Microsoft Windows)
- TVersity (for Microsoft Windows)
- Nero MediaHome
- DiXiM (for Microsoft Windows XP)

- Macrovision Network Media Server (for Microsoft Windows)
- Fuppes (for Linux)
- uShare (for Linux)

### Connectivity

### Rear

- CVI: Audio L/R, Component (Y Pb Pr)
- AV IN: Audio L/R, Composite (CVBS)
- SERV.U: Service port
- AUDIO IN: DVI/VGA stereo 3.5mm mini-jack
- Headphones: stereo 3.5mm mini-jack

### **Bottom**

- **NETWORK:** Ethernet LAN RJ-45
- HDMI 3: HDMI
- HDMI 2: HDMI
- HDMI 1 ARC: HDMI Audio Return Channel
- DIGITAL AUDIO OUT: Optical
- Antenna: 75 ohm coaxial
- VGA: PC input

### Side

-