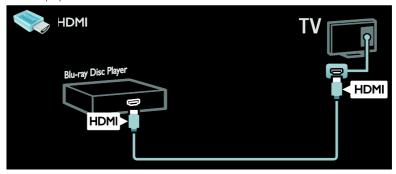

### High Definition TV

For high-definition (HD) picture quality, watch HD programs.

On standard-definition (SD) programs, the picture quality is standard.

You can watch HD video content in these ways and more:

- a Blu-ray disc player, connected with a HDMl cable, playing a Blu-ray disc
- an upscaling DVD player, connected with a HDMI cable, playing a DVD disc
- an over-the-air HD broadcaster (SBTVD-T)
- a digital HD receiver, connected with an HDMI cable, playing HD content from a cable or satellite operator
- a HD channel on your network
- a HD game console (for example, X-Box 360 or PlayStation 3), connected with an HDMI cable, playing a HD game