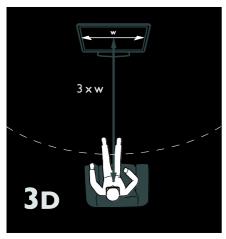

suitable 3D viewing format.

To set the TV in 3D, press **III ADJUST**. Select **[3D format]** and press **OK**, then select **[3D - Side by side]** or **[3D - Top / bottom]** according to the double picture positions.

**Note**: Some 3D formats are not supported. The TV does not support 3D input from its USB connection and Net TV.

### Stop 3D

If you switch to another channel or a connected device, the TV switches back to 2D.

To stop watching 3D during a 3D program, press **1H ADJUST**. Select **[2D/3D]** > **[2D]**, then press **OK**. This forced 2D picture shows only the 3D-left picture.

Note: The 2D/3D menu is only available when the TV receives 3D content from the input signal, or when [3D format] has been set to [3D - Side by side] or [3D - Top / bottom].

### Optimal 3D viewing



For an optimal 3D viewing experience, we recommend that you:

- sit at a distance that is at least three times the width (W) of the TV screen.
   Do not sit more than six meters away.
- view the center of the TV screen at your eye level.
- watch the TV away from direct sunlight as it may interfere with the 3D experience.

### Ambilight

### What you can do

\*Available on certain models only.

Ambilight gives a more relaxed viewing experience. It automatically adjusts the color and brightness of the light to match the TV picture.

### What you need

- For the best Ambilight effect, position the TV 25 cm away from the wall.
- Keep the remote control away from the TV, as it can interfere with the infrared signals.
- Dim the light in the room.



#### Switch on

- 1. Press III ADJUST.
- 2.