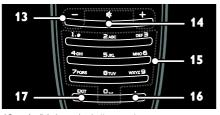

- 13. +/- (Volume): Adjust volume.
- 14. ♦ (Mute): Mute or restore audio.
- 15. 0-9 (Numeric buttons): Select channels.
- 16. . (Dot): Use for digital channels input.
- 17. EXIT: Exit from menus or TV functions.