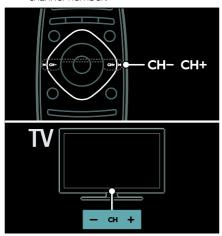

#### Remote control

To adjust the volume.

To switch TV channels.

To open or close the **Home menu**.

In the Home menu, access connected devices, picture and sound settings, and other useful features.

To open or close the Source menu.

In the Source menu, access connected devices.

To open or close the Find menu.

In the Find menu, access the channel list.

To open or close the Adjust menu.

In the Adjust menu, access a range of frequently used settings.

#### Switch TV channels

- Press I◀▶I on the remote control.
- Press CH +/- on the TV.
- Press the **Numeric buttons** to enter a channel number.