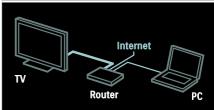

### What you can do

If you have photos, videos, or music files stored on a computer connected through a home network, you can play the files on your TV.

### What you need

- A wired or wireless home network, connected with a Universal Plug and Play (uPnP) router.
- A Philips wireless USB adapter or a LAN cable that connects your TV to your home network.
- A media server such as:
   PC running Windows Media Player 11
   or higher; or
   Mac running Twonky Media Server.
- Make sure that your computer firewall allows you to run the media server software program.

You will also need to set up the network connection:

- Connect your TV and the computer to the same home network. See Connect your TV > Computers and the Internet (Page 53).
- Switch on your computer and the router.