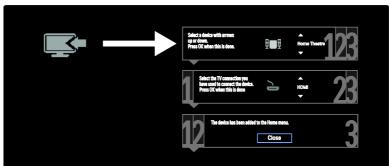

### Connect devices

For the best picture and sound quality, connect a DVD, Blu-ray disc player, or game console through HDMI (TM).

To watch a non EasyLink compliant device, add it to the Home menu.

- 1. Press ♠ > [Add your devices].
- 2. Follow the onscreen instructions.

Note: If you are prompted to select the TV connection, select the connector that this device uses. See Connect your TV > Connect devices (Page 43) for information on connection.

If an EasyLink or HDMI-Consumer Electronic Control (HDMI-CEC) compliant device is connected to the TV, it is automatically added to the Home menu when both devices are switched on.

To watch a connected device

- 1 Press 🏚
- 2. Select the newly added device icon.

You can learn more on device connections in **Connect your TV > Connect devices**.