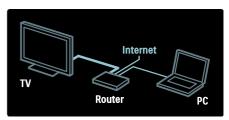

### What you can do

If you have photos, videos, or music files stored on a computer connected through a home network, you can play the files on your TV.

### What you need

- A wired or wireless home network, connected with a Universal Plug and Play (uPnP) router.
- A Philips wireless USB adapter or a LAN cable that connects your TV to your home network.
- A media server such as:
   PC running Windows Media Player 11
   or higher; or
   Mac running Twonky Media Server.
- Make sure that your computer firewall allows you to run the media server software program.

You will also need to set up the network connection:

- Connect your TV and the computer to the same home network. See Connect your TV > Computers and the Internet (Page 53).
- Switch on your computer and the router.