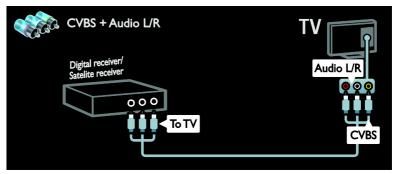

### Connect devices

For the best picture and sound quality, connect a DVD, Blu-ray disc player, or game console through HDMI (TM).

To watch a non EasyLink compliant device, add it to the Home menu.

- 1. Press ♠ > [Add your devices].
- 2. Follow the onscreen instructions.

Note: If you are prompted to select the TV connection, select the connector that this device uses. See Connect your TV > Connect devices (Page 43) for information on connection.

If an EasyLink or HDMI-Consumer Electronic Control (HDMI-CEC) compliant device is connected to the TV, it is automatically added to the Home menu when both devices are switched on.