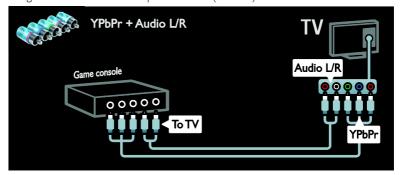

### Connect devices

For the best picture and sound quality, connect a DVD, Blu-ray disc player, or game console through HDMI (TM).

To watch a non EasyLink compliant device, add it to the Home menu.

- 1. Press ♠ > [Add your devices].
- 2. Follow the onscreen instructions.

Note: If you are prompted to select the TV connection, select the connector that this device uses. See Connect your TV > Connect devices (Page 43) for information on connection.

If an EasyLink or HDMI-Consumer Electronic Control (HDMI-CEC) compliant device is connected to the TV, it is automatically added to the Home menu when both devices are switched on.

To watch a connected device

- 1 Press 🏚
- 2. Select the newly added device icon.

You can learn more on device connections in **Connect your TV > Connect devices**.