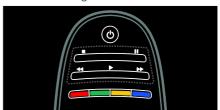

#### Remote control

To adjust the volume.

To switch TV channels.

To open or close the **Home menu**.

In the Home menu, access connected devices, picture and sound settings, and other useful features.

To open or close the Source menu.

In the Source menu, access connected devices.

To open or close the Find menu.

In the Find menu, access the channel list.

To open or close the Adjust menu.

In the Adjust menu, access a range of frequently used settings.

To open or close the **Options menu**.

Options menus offer convenient settings for TV channel or program.

To return to the previous menu page or to exit from a TV function.

Press and hold to return to watching TV.

To exit from menu or TV function.

To select a red menu option, access Digital Interactive TV services\*, or watch TV demonstration clips.

\*Available on certain models only.

To select a green menu option or to access energy efficient settings.

To select a yellow menu option or to access the electronic user manual.

Read more about the remote control in Use your TV > Controls > Remote control (Page 12).

Alternatively, look at the index in **Search** for...