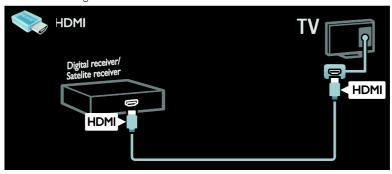

### Connect devices

For the best picture and sound quality, connect a DVD, Blu-ray disc player, or game console through HDMI (TM).

To watch a non EasyLink compliant device, add it to the Home menu.

- 1. Press ♠ > [Add your devices].
- 2. Follow the onscreen instructions.

Note: If you are prompted to select the TV connection, select the connector that this device uses. See Connect your TV > Connect devices (Page 43) for information on connection.

If an EasyLink or HDMI-Consumer Electronic Control (HDMI-CEC) compliant device is connected to the TV, it is automatically added to the Home menu when both devices are switched on.