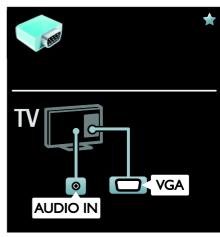

### Connect devices

For the best picture and sound quality, connect a DVD, Blu-ray disc player, or game console through HDMI (TM).

To watch a non EasyLink compliant device, add it to the Home menu.

- 1. Press ♠ > [Add your devices].
- 2. Follow the onscreen instructions.

Note: If you are prompted to select the TV connection, select the connector that this device uses. See Connect your TV > Connect devices (Page 43) for information on connection.

If an EasyLink or HDMI-Consumer Electronic Control (HDMI-CEC) compliant device is connected to the TV, it is automatically added to the Home menu when both devices are switched on.