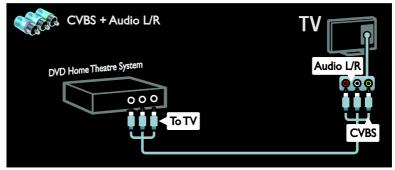

### Connect devices

For the best picture and sound quality, connect a DVD, Blu-ray disc player, or game console through HDMI (TM).

To watch a non EasyLink compliant device, add it to the Home menu.

- 1. Press ♠ > [Add your devices].
- 2. Follow the onscreen instructions.

Note: If you are prompted to select the TV connection, select the connector that this device uses. See Connect your TV > Connect devices (Page 43) for information on connection.

If an EasyLink or HDMI-Consumer Electronic Control (HDMI-CEC) compliant device is connected to the TV, it is automatically added to the Home menu when both devices are switched on.