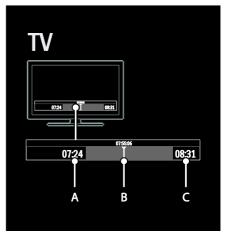

### Pause a live TV broadcast

- 1. On a digital channel, press (pause) to pause a TV broadcast.
- 2. Press ▶ (play) to continue watching.

The status bar shows the following time indicators:

- **A.** When the program is paused for the first time.
- **B.** Where the paused program is currently playing.
- **C.** Where the live program is currently playing.
- Press ◄◄ (reverse) or ►► (forward) to select where you want to start viewing the stored broadcast.
- Press (stop) to switch to live TV broadcast again.