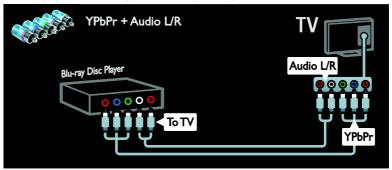

### High Definition TV

For high-definition (HD) picture quality, watch HD programs.

On standard-definition (SD) programs, the picture quality is standard.

You can watch HD video content in these ways and more:

- a Blu-ray disc player, connected with a HDMl cable, playing a Blu-ray disc
- an upscaling DVD player, connected with a HDMI cable, playing a DVD disc
- an over-the-air HD broadcaster (SBTVD-T)
- a digital HD receiver, connected with an HDMI cable, playing HD content from a cable or satellite operator
- a HD channel on your network
- a HD game console (for example, X-Box 360 or PlayStation 3), connected with an HDMI cable, playing a HD game