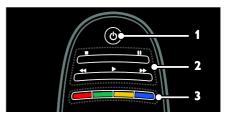

### Remote control

- **1.**  $\circlearrowleft$  (**Standby**): Switch the TV on or to standby.
- 2. Play buttons: Control video or music play.
- **3. Color buttons**: Select tasks or options. The buttons function according to the services offered by the service provider.

- 4. A (Home): Access the Home menu.
- **5.** △▼◀ ▶ (Navigation buttons): Navigate through menus and select items.
- 6. I CH / CH + I (Previous/Next):

Switch channels, navigate through menu pages, tracks, albums, or folders.

- **7. OK**: Confirm an entry or selection.
- **8. ∴** (**Back**): Return to the previous menu page.

- **9. Q. FIND**: Access the menu to select TV channel list.
- **10. III ADJUST:** Access the menu to adjust settings.
- 11. ⊕ SOURCE: Select connected devices.
  12. ≡ OPTIONS: Access options for the current activity or selection.

- 13. +/- (Volume): Adjust volume.
- 14. ♦ (Mute): Mute or restore audio.
- 15. 0-9 (Numeric buttons): Select channels.
- 16. . (Dot): Use for digital channels input.
- 17. EXIT: Exit from menus or TV functions.