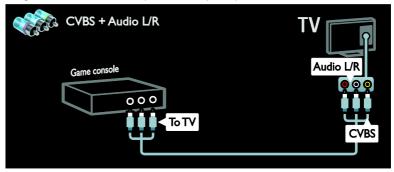

### Connect devices

For the best picture and sound quality, connect a DVD, Blu-ray disc player, or game console through HDMI (TM).

To watch a non EasyLink compliant device, add it to the Home menu.

- 1. Press ♠ > [Add your devices].
- 2. Follow the onscreen instructions.

Note: If you are prompted to select the TV connection, select the connector that this device uses. See Connect your TV > Connect devices (Page 43) for information on connection.

If an EasyLink or HDMI-Consumer Electronic Control (HDMI-CEC) compliant device is connected to the TV, it is automatically added to the Home menu when both devices are switched on.

To watch a connected device

- 1 Press 🏚
- 2. Select the newly added device icon.

You can learn more on device connections in **Connect your TV > Connect devices**.