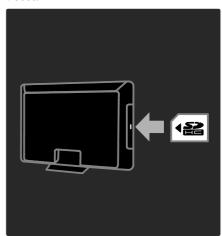

### What you need

To rent and download a video, you need a high-speed Internet connection to the TV. Read more about network connections in Connect your TV > Computers and the Internet (Page 53).

You also need an SD memory card to insert into the TV SD card slot.

#### SD memory size

Use a blank SD memory card of type SDHC class 6, with at least 4 GB of storage capacity.

For high-definition video, make sure that you use an SDHC card with at least 8 GB of storage capacity.

**Note**: If the write speed is insufficient for video transfer, the TV rejects the SD card.

**Caution**: This TV has a standard SD card slot that can be used only for renting video.

Follow the instructions described here. If you insert the card incorrectly, you might damage the card. All existing content on the SD card is erased before you download rented videos.

#### Format an SD card

Before you download rented videos, your SD card must be formatted.

- 1. Switch on the TV.
- 2. As illustrated, insert the SD memory card into the SD card slot on the side of the TV. The TV automatically starts formatting the card.
- 3. After formatting, leave the SD card in the slot