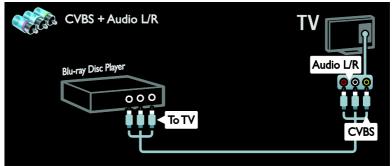

### Connect devices

For the best picture and sound quality, connect a DVD, Blu-ray disc player, or game console through HDMI (TM).

To watch a non EasyLink compliant device, add it to the Home menu.

- 1. Press ♠ > [Add your devices].
- 2. Follow the onscreen instructions.

Note: If you are prompted to select the TV connection, select the connector that this device uses. See Connect your TV > Connect devices (Page 43) for information on connection.

If an EasyLink or HDMI-Consumer Electronic Control (HDMI-CEC) compliant device is connected to the TV, it is automatically added to the Home menu when both devices are switched on.