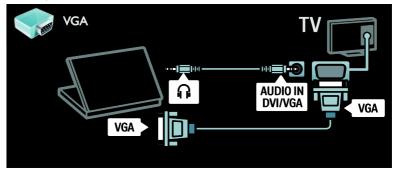

### Connect devices

For the best picture and sound quality, connect a DVD, Blu-ray disc player, or game console through HDMI (TM).

To watch a non EasyLink compliant device, add it to the Home menu.

- 1. Press ♠ > [Add your devices].
- 2. Follow the onscreen instructions.

Note: If you are prompted to select the TV connection, select the connector that this device uses. See Connect your TV > Connect devices (Page 43) for information on connection.

If an EasyLink or HDMI-Consumer Electronic Control (HDMI-CEC) compliant device is connected to the TV, it is automatically added to the Home menu when both devices are switched on.