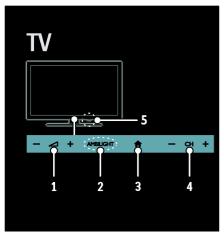

### TV controls

- 1. \( \square\) +/-: Increase or decrease volume.
- **2. AMBILIGHT:** Switch Ambilight on or off. Ambilight is available on certain models only.
- 3. **(Home)**: Access the Home menu. Press again to launch an activity in the Home menu. Confirm an entry or selection.
- **4. CH +/-**: Switch to the next or previous channel.
- **5. Power**: Switch the TV on or off.