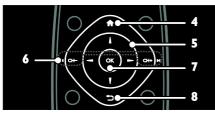

#### Remote control

To adjust the volume.

To switch TV channels.

To open or close the **Home menu**.

In the Home menu, access connected devices, picture and sound settings, and other useful features.

To open or close the Source menu.

In the Source menu, access connected devices.

To open or close the Find menu.

In the Find menu, access the channel list.

To open or close the Adjust menu.

In the Adjust menu, access a range of frequently used settings.

To open or close the **Options menu**.

Options menus offer convenient settings for TV channel or program.

To return to the previous menu page or to exit from a TV function.

Press and hold to return to watching TV.