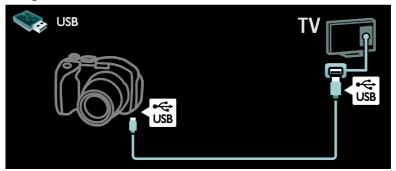

### Play from USB

If you have photos, videos or music files on a USB storage device, you can play the files on TV.

Caution: Philips is not responsible if the USB storage device is not supported, nor is it responsible for damage or loss of data in the device.

Do not overload the USB port. If you connect a HDD device that consumes more than 500mA power, make sure that it is connected to its own external power supply.

Access the USB content browser as follows:

- While you watch TV, connect the USB device to the USB connector on the
- Press ♠, select [Browse USB], then press **OK**.