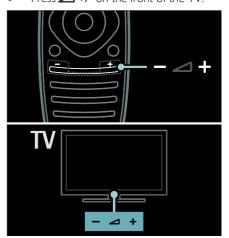

#### Increase or decrease the TV volume

- Press +/- on the remote control.
- Press 
   +/- on the front of the TV.