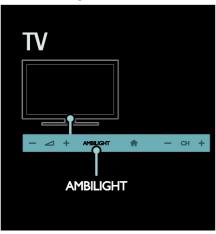

#### Switch on

- 1. Press III ADJUST.
- 2. Select [Ambilight], then press OK.
- 3. To switch Ambilight on or off, select **[On]** or **[Off]**.

You can also press **AMBILIGHT** on the TV to switch Ambilight on or off.