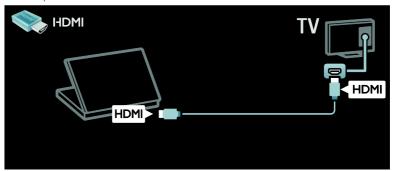

- [Pixel Precise HD]: Access advanced settings, including [HD Natural Motion],\*[Perfect Natural Motion], \*[Clear LCD], [Super resolution], [Dynamic contrast], [Dynamic backlight], [MPEG artefact reduction], [Colour enhancement], [Gamma]. \*Available on certain models only.
- [PC mode]: Enable picture settings
   adjustment when a PC is connected to
   the TV via HDMI.
   If enabled, you can select [Picture
   format] > [Unscaled] which provides
   maximum detail for display of PC
   content
- [Light sensor]: Adjust settings dynamically to match lighting conditions.
- [Picture format]: Change the picture format.
- [Screen edges]: Change the picture size.
- [Picture shift]: Adjust the position of the picture. You cannot select this setting if the selected picture format is Auto zoom or Wide screen.
- [3D format]: Select the picture format for 3D display if available.
- [2D/3D]: Select 2D or 3D view if available.