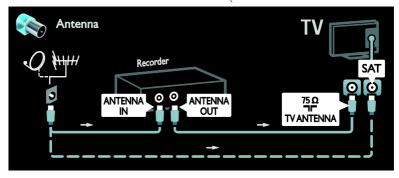

### Connect devices

For the best picture and sound quality, connect a DVD, Blu-ray disc player, or game console through HDMI (TM).

To watch a non EasyLink compliant device, add it to the Home menu.

- 1. Press ♠ > [Add your devices].
- 2. Follow the onscreen instructions.

Note: If you are prompted to select the TV connection, select the connector that this device uses. See Connect your TV > Connect devices (Page 43) for information on connection.

If an EasyLink or HDMI-Consumer Electronic Control (HDMI-CEC) compliant device is connected to the TV, it is automatically added to the Home menu when both devices are switched on.

To watch a connected device

- 1 Press 🏚
- 2. Select the newly added device icon.

You can learn more on device connections in **Connect your TV > Connect devices**.