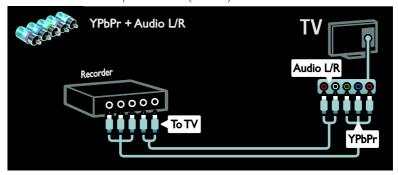

### Connect devices

For the best picture and sound quality, connect a DVD, Blu-ray disc player, or game console through HDMI (TM).

To watch a non EasyLink compliant device, add it to the Home menu.

- 1. Press ♠ > [Add your devices].
- 2. Follow the onscreen instructions.

Note: If you are prompted to select the TV connection, select the connector that this device uses. See Connect your TV > Connect devices (Page 43) for information on connection.

If an EasyLink or HDMI-Consumer Electronic Control (HDMI-CEC) compliant device is connected to the TV, it is automatically added to the Home menu when both devices are switched on.

To watch a connected device

- 1 Press 🏚
- 2. Select the newly added device icon.

You can learn more on device connections in **Connect your TV > Connect devices**.