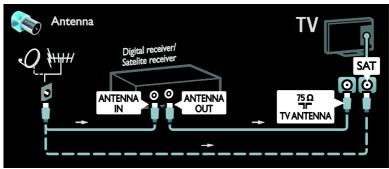

### Select network

You need to switch to the respective network to install cable or antenna channels.

- 1. While you watch TV, press 1.
- 2. Select [Setup] > [Channel settings].
- 3. Select [Channel installation] > [Antenna connection].
- 4. Select one of the following settings:
- [Antenna]: Access free-to-air antenna channels
- [Cable]: Access cable channels.
- 5. Press **OK** to confirm.
- 6. Press **EXIT** to exit.