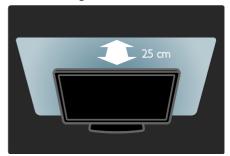

### What you need

- For the best Ambilight effect, position the TV 25 cm away from the wall.
- Keep the remote control away from the TV, as it can interfere with the infrared signals.
- Dim the light in the room.