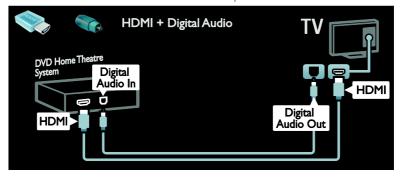

### Select speaker output

If the connected device is HDMI Audio Return Channel (HDMI ARC) compliant, you can output TV audio through HDMI cable. Additional audio cable is not required. Make sure you connect the device to the HDMI ARC connector on the TV. See Connect your TV > About cables > HDMI (Page 42).

### Configure TV speakers

- 1. Press n.
- 2. Select [Setup] > [TV settings] > [EasyLink] > [TV speakers].
- 3. Select one of the following options, then press **OK**:
- **[Off]**: Switch off TV speakers.
- [On]: Switch on TV speakers.
- [EasyLink]: Stream TV audio through the connected HDMI-CEC device.
   Switch the TV audio to the connected HDMI-CEC audio device through the adjust menu.
- [EasyLink autostart]: Turn off TV speakers automatically and stream TV audio to the connected HDMI-CEC audio device.

Select speaker output with Adjust menu If [EasyLink] or [EasyLink autostart] are selected, access the adjust menu to switch the TV audio.

- 1. While you watch TV, press **!!! ADJUST**.
- 2. Select [Speakers], then press OK.
- 3. Select one of the following, then press **OK**:
- [TV]: On by default.

  Stream TV audio through TV and the connected HDMI-CEC audio device until the connected device switches to system audio control. TV audio is then streamed through the connected device.
- [Amplifier]: Stream audio through the connected HDMI-CEC device. If system audio mode is not enabled on the device, audio continues to stream from the TV speakers. If [EasyLink autostart] was enabled, the TV prompts the connected device to switch to system audio mode