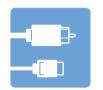

**PHILIPS** 

**English** Read the safety instructions. Bahasa Malaysia Baca arahan Keselamatan. Bahasa Indonesia Baca petunjuk keselamatan. **Deutschh** Lesen Sie die Sicherheitshinweise. **Français** Lisez les consignes de sécurité.