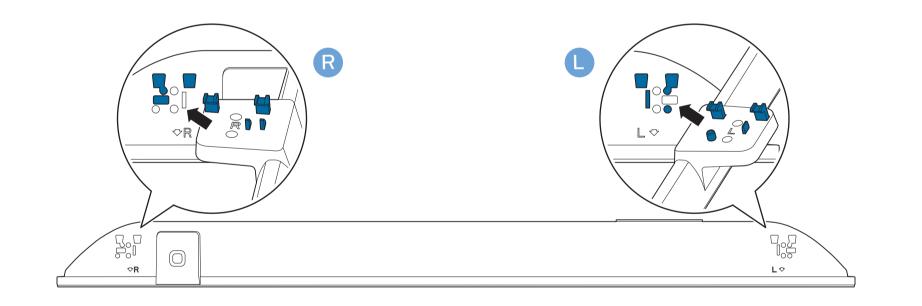

**PHILIPS** 

**English** Read the safety instructions. Bahasa Malaysia Baca arahan Keselamatan. Bahasa Indonesia Baca petunjuk keselamatan. **Deutschh** Lesen Sie die Sicherheitshinweise. **Français** Lisez les consignes de sécurité.