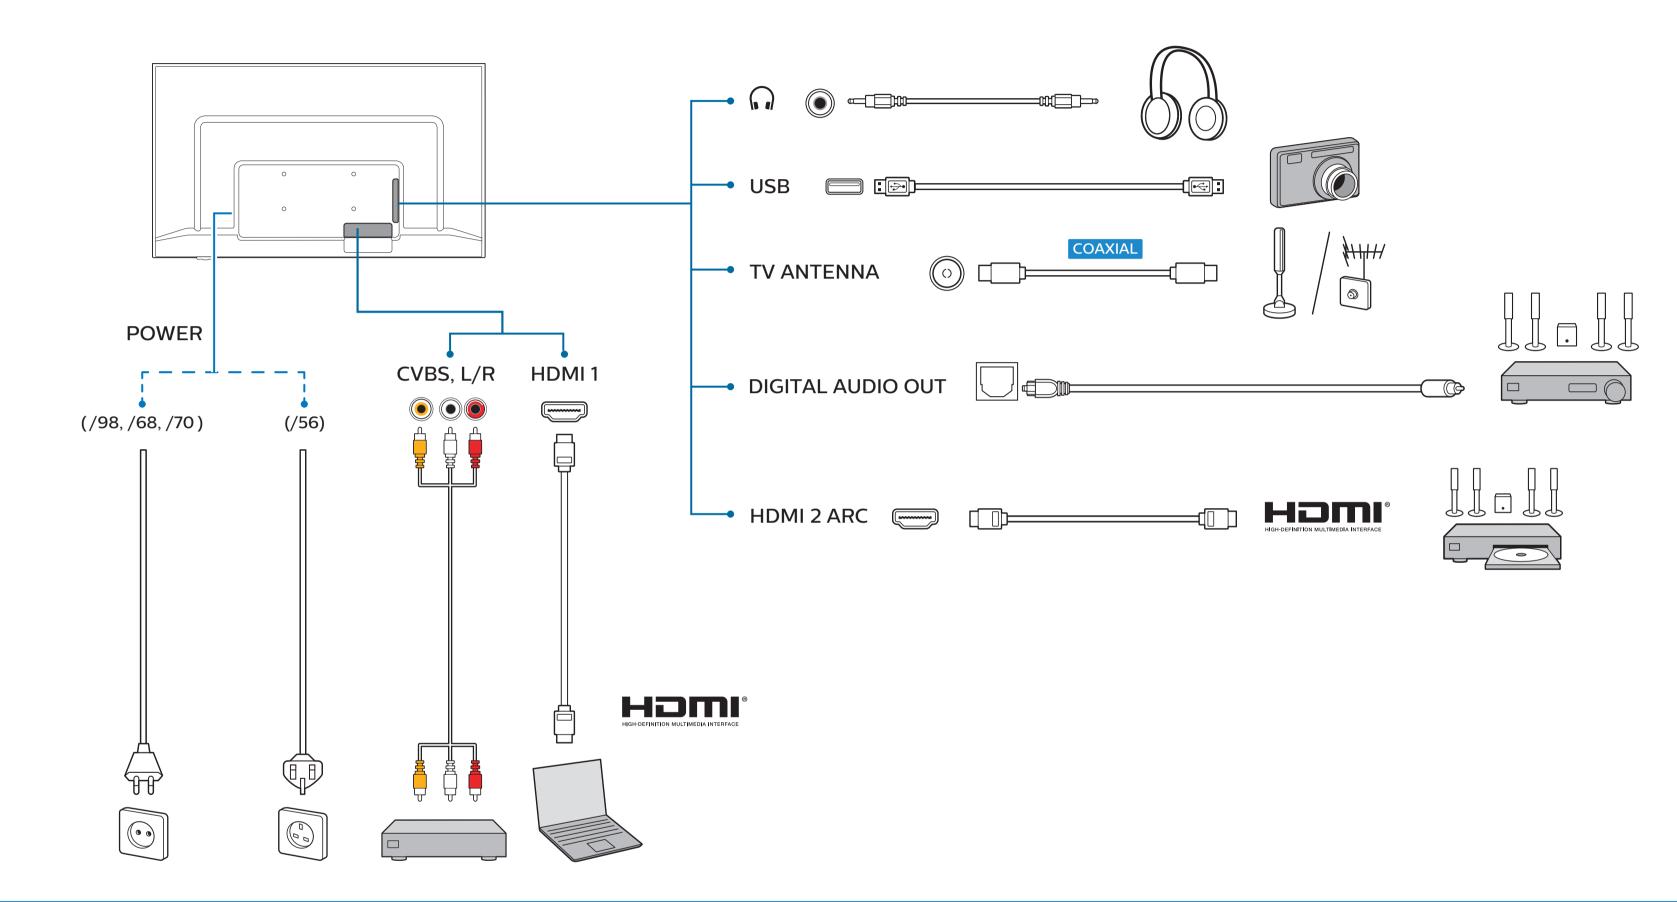

**PHILIPS** 

**English** Read the safety instructions. Bahasa Malaysia Baca arahan Keselamatan. Bahasa Indonesia Baca petunjuk keselamatan. **Deutschh** Lesen Sie die Sicherheitshinweise. **Français** Lisez les consignes de sécurité.