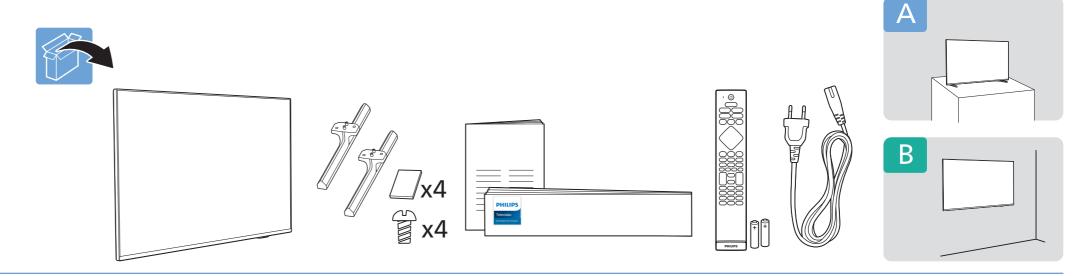

## Televisão

Guia Rápido de Instalação

50PUG7907/78





















|     | Α    | В    |   |    |      |                  |
|-----|------|------|---|----|------|------------------|
| 50" | 91.4 | 24.6 |   |    |      |                  |
|     |      |      |   |    |      |                  |
|     |      |      | ď | ٨  | cm   | <br><del>y</del> |
|     |      |      |   | Α. | CIII |                  |







**English** Read the safety instructions.

Português Leia as instruções de segurança.







Registre seu produto e obtenha suporte em www.philips.com/TVsupport



















All registered and unregistered trademarks are property of their respective owners. Specifications are subject to change without notice. Philips and the Philips' shield emblem are trademarks of Koninklijke Philips N.V. and are used under license from