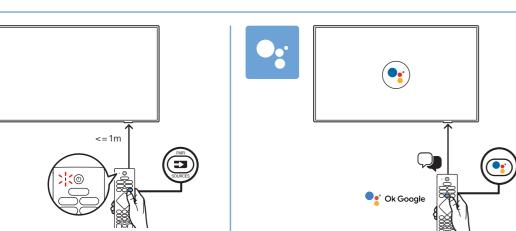

## Televisão

Guia Rápido de Instalação

50PUG7907/78





















|     | Α    | В    |   |    |      |                  |
|-----|------|------|---|----|------|------------------|
| 50" | 91.4 | 24.6 |   |    |      |                  |
|     |      |      |   |    |      |                  |
|     |      |      | ď | ٨  | cm   | <br><del>y</del> |
|     |      |      |   | Α. | CIII |                  |







**English** Read the safety instructions.

Português Leia as instruções de segurança.







Registre seu produto e obtenha suporte em www.philips.com/TVsupport



















All registered and unregistered trademarks are property of their respective owners. Specifications are subject to change without notice. Philips and the Philips' shield emblem are trademarks of Koninklijke Philips N.V. and are used under license from Koninklijke Philips N.V.

used under license from Koninklijke Philips N.V.
This product has been manufactured by and is sold under the responsibility of TP Vision
Europe B.V., and TP Vision Europe B.V. lis the warrantor in relation to this product.
2022® TP Vision Europe B.V. All rights reserved.
www.philips.com/welcome