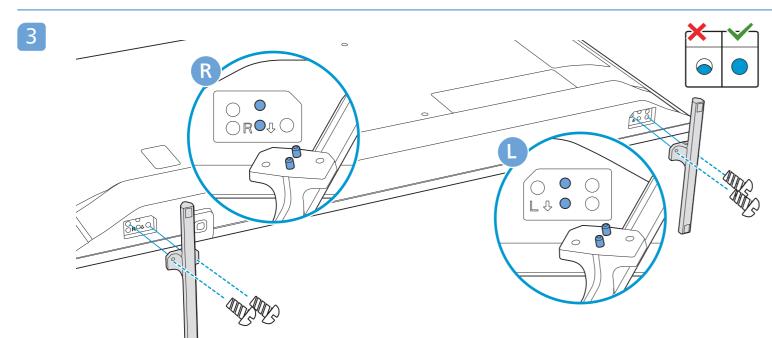

## Televisão

Guia Rápido de Instalação

50PUG7907/78

|     | Α    | В    |   |    |      |                  |
|-----|------|------|---|----|------|------------------|
| 50" | 91.4 | 24.6 |   |    |      |                  |
|     |      |      |   |    |      |                  |
|     |      |      | ď | ٨  | cm   | <br><del>y</del> |
|     |      |      |   | Α. | CIII |                  |