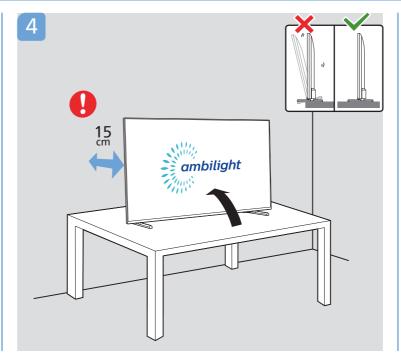

## Televisão

Guia Rápido de Instalação

50PUG7907/78

|     | Α    | В    |   |    |      |                  |
|-----|------|------|---|----|------|------------------|
| 50" | 91.4 | 24.6 |   |    |      |                  |
|     |      |      |   |    |      |                  |
|     |      |      | ď | ٨  | cm   | <br><del>y</del> |
|     |      |      |   | Α. | CIII |                  |