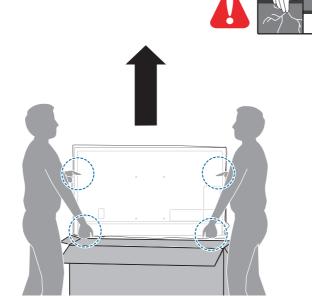

## Televisão

Guia Rápido de Instalação

50PUG7907/78





















|     | Α    | В    |   |    |      |                  |
|-----|------|------|---|----|------|------------------|
| 50" | 91.4 | 24.6 |   |    |      |                  |
|     |      |      |   |    |      |                  |
|     |      |      | ď | ٨  | cm   | <br><del>y</del> |
|     |      |      |   | Α. | CIII |                  |







**English** Read the safety instructions.

Português Leia as instruções de segurança.







Registre seu produto e obtenha suporte em www.philips.com/TVsupport



















All registered and unregistered trademarks are property of their respective owners. Specifications are subject to change without notice. Philips and the Philips' shield emblem are trademarks of Koninklijke Philips N.V. and are used under license from Koninkli