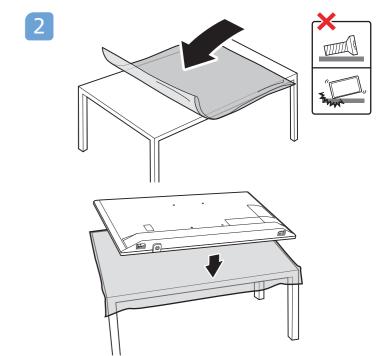

## Televisão

Guia Rápido de Instalação

50PUG7907/78





















|     | Α    | В    |   |    |      |                  |
|-----|------|------|---|----|------|------------------|
| 50" | 91.4 | 24.6 |   |    |      |                  |
|     |      |      |   |    |      |                  |
|     |      |      | ď | ٨  | cm   | <br><del>y</del> |
|     |      |      |   | Α. | CIII |                  |







**English** Read the safety instructions.

Português Leia as instruções de segurança.







Registre seu produto e obtenha suporte em www.philips.com/TVsupport



















All registered and unregistered trademarks are property of their respective owners. Specifications are subject to change without notice. Philips and the Philips' shield emblem are trademarks of Koninklijke Philips N.V. and are used under license from Koninklijke