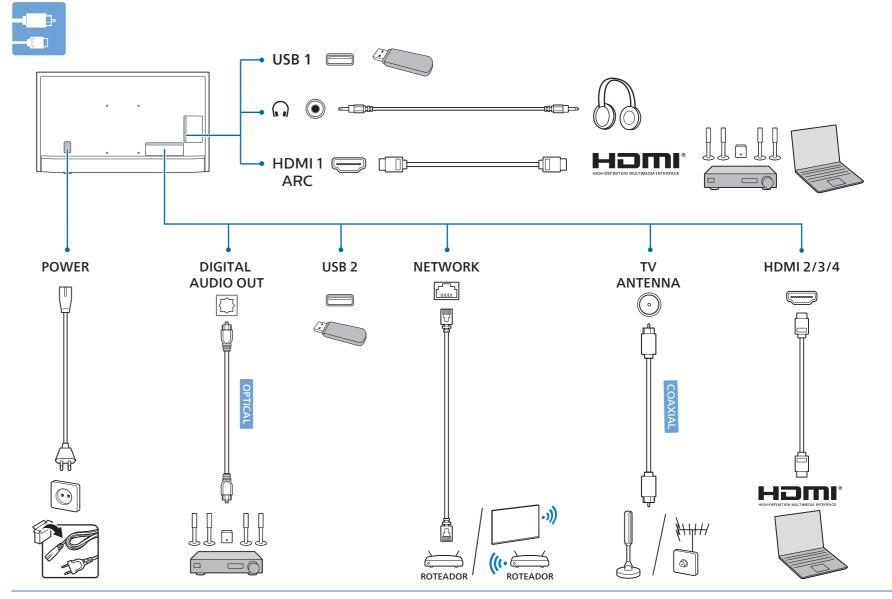

## Televisão

Guia Rápido de Instalação

50PUG7907/78





















|     | Α    | В    |   |    |      |                  |
|-----|------|------|---|----|------|------------------|
| 50" | 91.4 | 24.6 |   |    |      |                  |
|     |      |      |   |    |      |                  |
|     |      |      | ď | ٨  | cm   | <br><del>y</del> |
|     |      |      |   | Α. | CIII |                  |







**English** Read the safety instructions.

Português Leia as instruções de segurança.







Registre seu produto e obtenha suporte em www.philips.com/TVsupport



















All registered and unregistered trademarks are property of their respective owners. Specifications are subject to change without notice. Philips and the Philips' shield emblem are trademarks of Koninklijke Philips N.V. and are used under license from Koninklijke Philips N.V.

used under license from Koninklijke Philips N.V.
This product has been manufactured by and is sold under the responsibility of TP Vision
Europe B.V., and TP Vision Europe B.V. lis the warrantor in relation to this product.
2022® TP Vision Europe B.V. All rights reserved.
www.philips.com/welcome