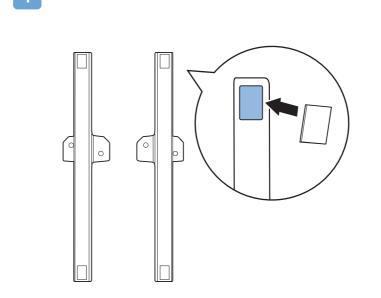

## Televisão

Guia Rápido de Instalação

50PUG7907/78





















|     | Α    | В    |   |    |      |                  |
|-----|------|------|---|----|------|------------------|
| 50" | 91.4 | 24.6 |   |    |      |                  |
|     |      |      |   |    |      |                  |
|     |      |      | ď | ٨  | cm   | <br><del>y</del> |
|     |      |      |   | Α. | CIII |                  |







**English** Read the safety instructions.

Português Leia as instruções de segurança.







Registre seu produto e obtenha suporte em www.philips.com/TVsupport



















All registered and unregistered trademarks are property of their respective owners. Specifications are subject to change without notice. Philips and the Philips' shield emblem are trademarks of Koninklijke Philips N.V. and are used under license from Koninklijk