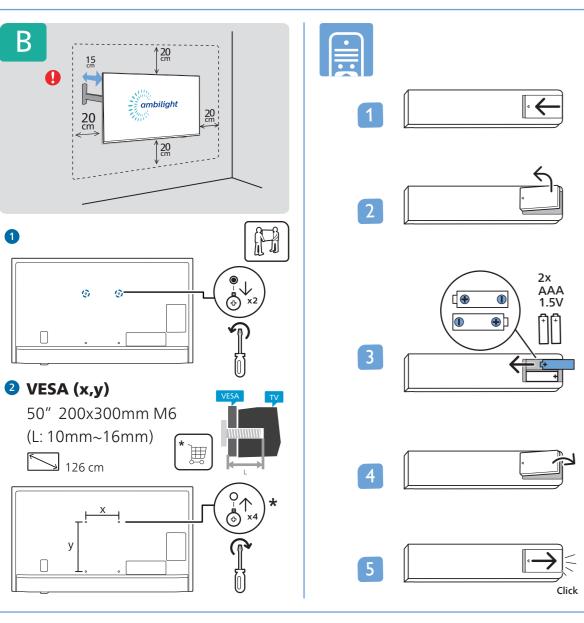

## Televisão

Guia Rápido de Instalação

50PUG7907/78

|     | Α    | В    |   |    |      |                  |
|-----|------|------|---|----|------|------------------|
| 50" | 91.4 | 24.6 |   |    |      |                  |
|     |      |      |   |    |      |                  |
|     |      |      | ď | ٨  | cm   | <br><del>y</del> |
|     |      |      |   | Α. | CIII |                  |