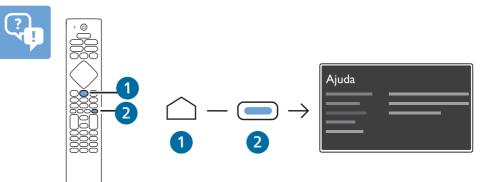

## Televisão

Guia Rápido de Instalação

50PUG7907/78





















|     | Α    | В    |   |    |      |                  |
|-----|------|------|---|----|------|------------------|
| 50" | 91.4 | 24.6 |   |    |      |                  |
|     |      |      |   |    |      |                  |
|     |      |      | ď | ٨  | cm   | <br><del>y</del> |
|     |      |      |   | Α. | CIII |                  |







**English** Read the safety instructions.

Português Leia as instruções de segurança.







Registre seu produto e obtenha suporte em www.philips.com/TVsupport



















All registered and unregistered trademarks are property of their respective owners. Specifications are subject to change without notice. Philips and the Philips' shield emblem are trademarks of Koninklijke Philips N.V. and are used under license from Koninklijke Philips N.V.

used under license from Koninklijke Philips N.V.
This product has been manufactured by and is sold under the responsibility of TP Vision
Europe B.V., and TP Vision Europe B.V. lis the warrantor in relation to this product.
2022® TP Vision Europe B.V. All rights reserved.
www.philips.com/welcome