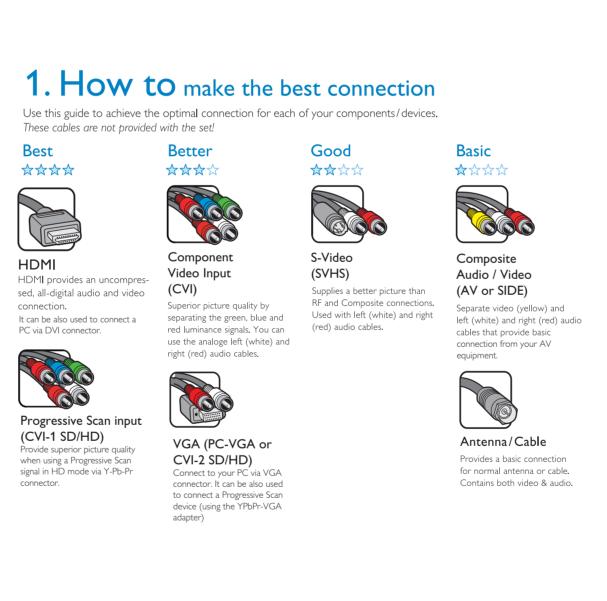

**CURSOR V** (down) to select

TV rear connector

PC (Monitor)

PC-VGA.

TV using an audio cable.

 $\Rightarrow \Rightarrow \Rightarrow \Rightarrow$ 



Other possible connections for VCR

Antenna/Cable See Set-Top Box

VCR



order to receive the channels that are broacasted locally.

will appear.

programing process has finished.

2 Press the **MENU** button on the remote control to show the onscreen menu.

3 Press the **CURSOR DOWN** button repeatedly until **Install** is highlighted.

6 Press the **CURSOR RIGHT** button to start the Auto Programing process.



Connect

## **PHILIPS**













Other possible connections

Turn your page to see other connections.