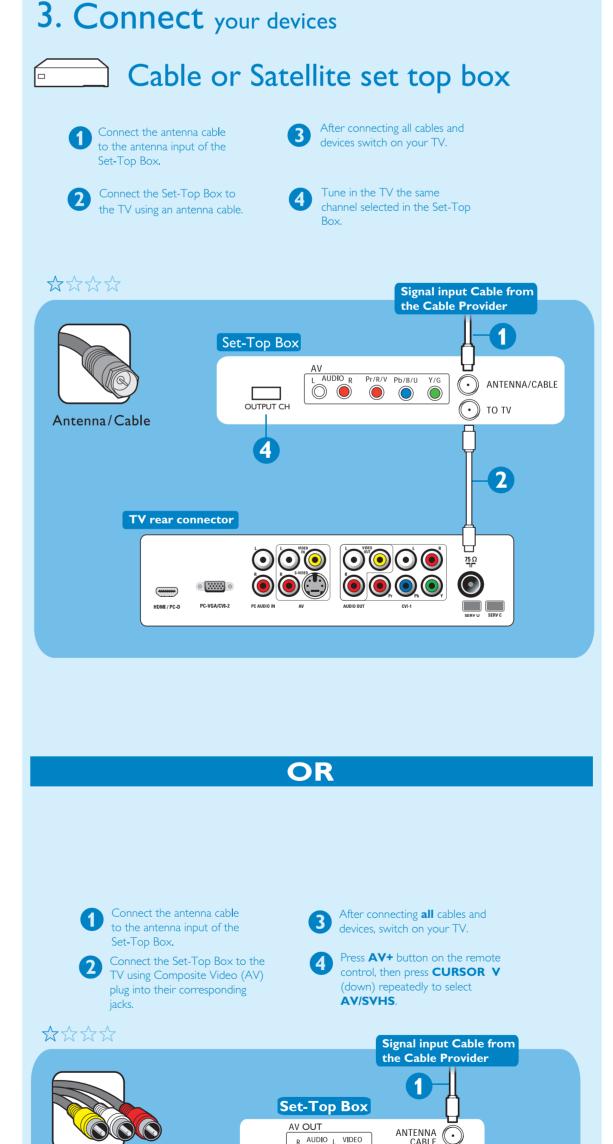

**CURSOR V** (down) to select

TV rear connector

PC (Monitor)

PC-VGA.

TV using an audio cable.

 $\Rightarrow \Rightarrow \Rightarrow \Rightarrow$ 



Other possible connections for VCR

Antenna/Cable See Set-Top Box

VCR



order to receive the channels that are broacasted locally.

will appear.

programing process has finished.

2 Press the **MENU** button on the remote control to show the onscreen menu.

3 Press the **CURSOR DOWN** button repeatedly until **Install** is highlighted.

6 Press the **CURSOR RIGHT** button to start the Auto Programing process.



Connect

## **PHILIPS**













Other possible connections

Turn your page to see other connections.