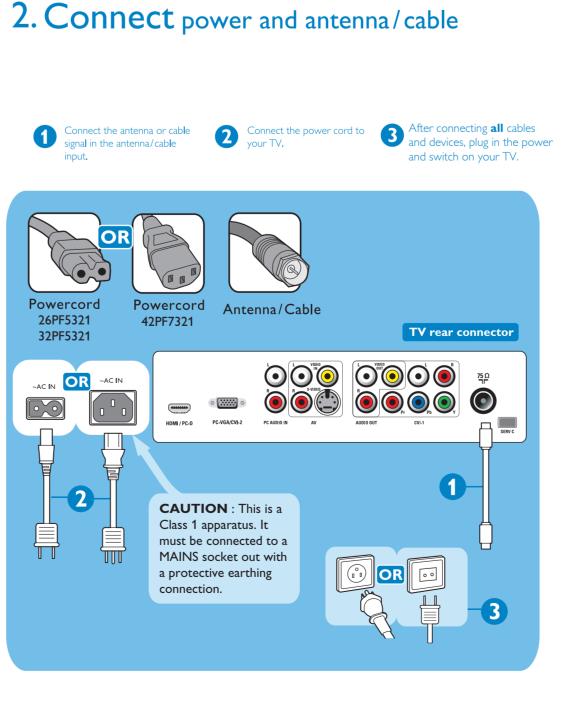

## **PHILIPS**

Other possible connections

Turn your page to see other connections.