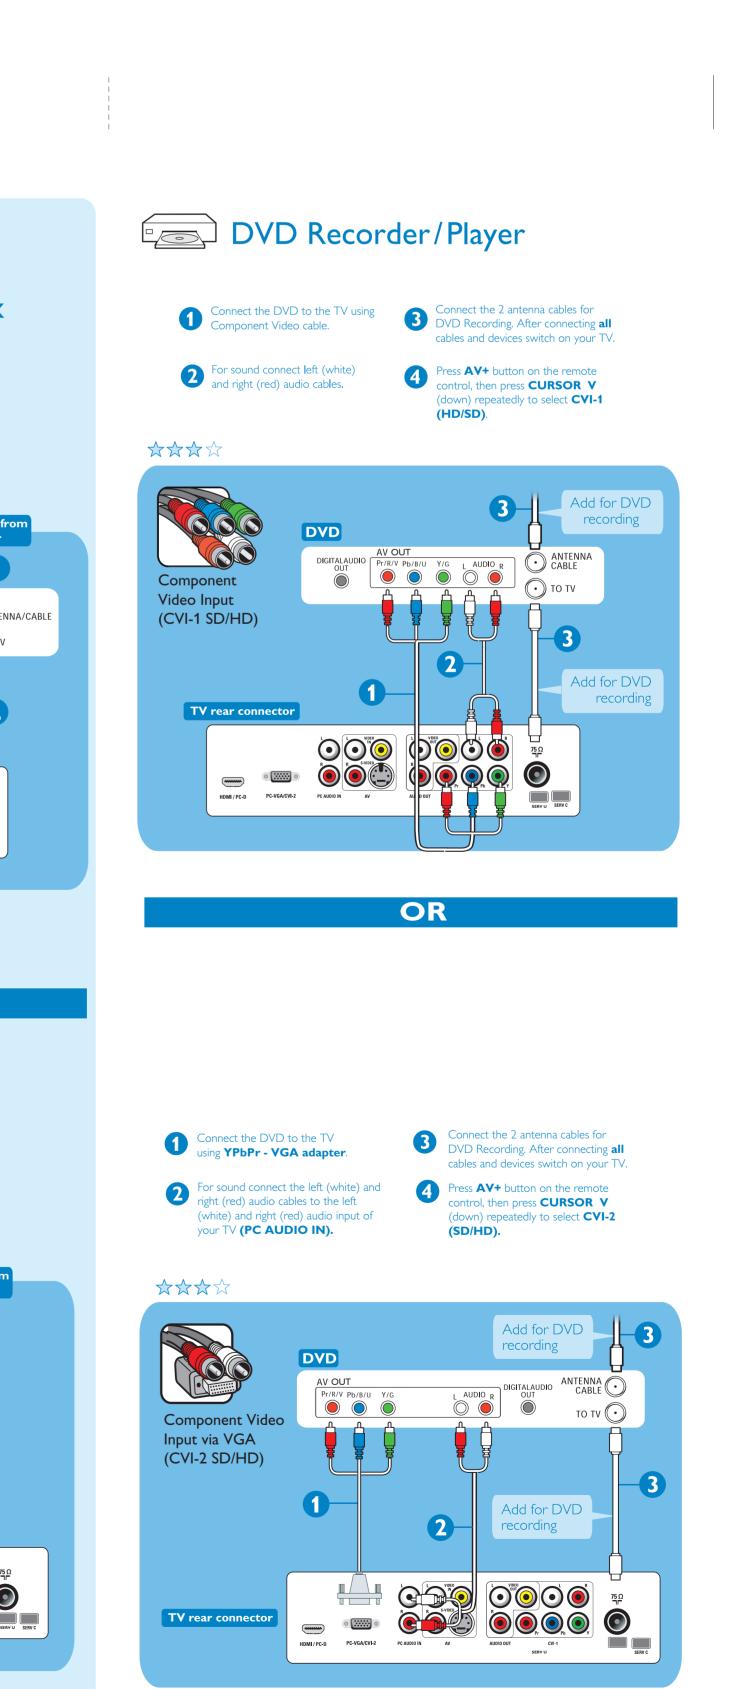

**CURSOR V** (down) to select

TV rear connector

PC (Monitor)

PC-VGA.

TV using an audio cable.

 $\Rightarrow \Rightarrow \Rightarrow \Rightarrow$ 



Other possible connections for VCR

Antenna/Cable See Set-Top Box

VCR



order to receive the channels that are broacasted locally.

will appear.

programing process has finished.

2 Press the **MENU** button on the remote control to show the onscreen menu.

3 Press the **CURSOR DOWN** button repeatedly until **Install** is highlighted.

6 Press the **CURSOR RIGHT** button to start the Auto Programing process.



Connect

## **PHILIPS**













Other possible connections

Turn your page to see other connections.