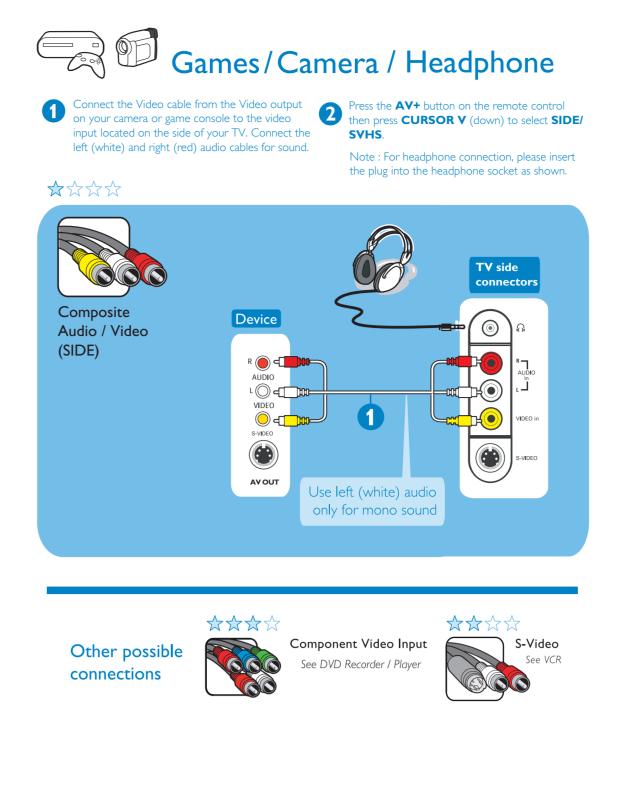

## **PHILIPS**

Other possible connections

Turn your page to see other connections.