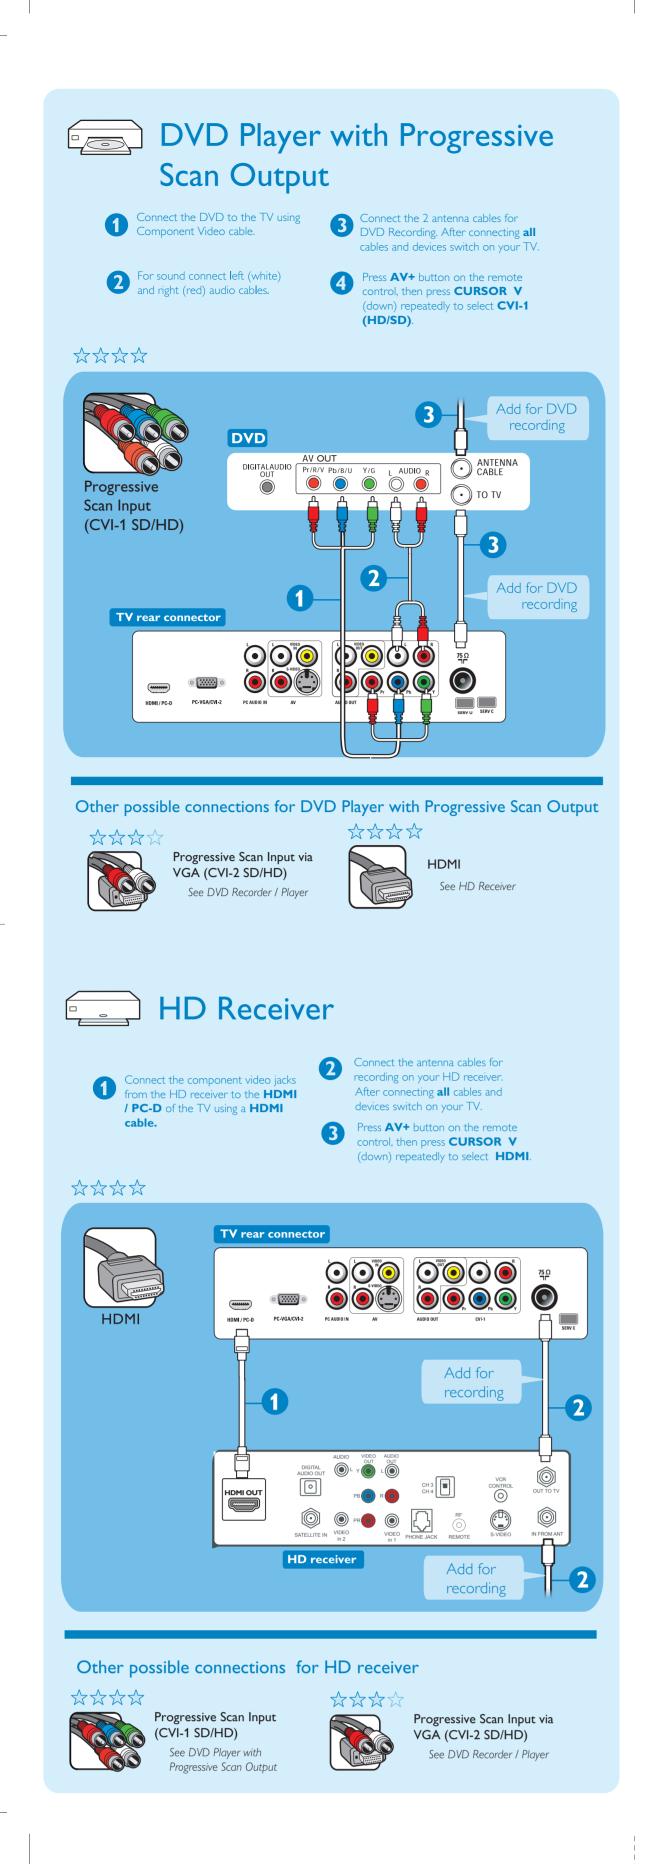

**CURSOR V** (down) to select

TV rear connector

PC (Monitor)

PC-VGA.

TV using an audio cable.

 $\Rightarrow \Rightarrow \Rightarrow \Rightarrow$ 

Other possible connections for VCR

Antenna/Cable See Set-Top Box