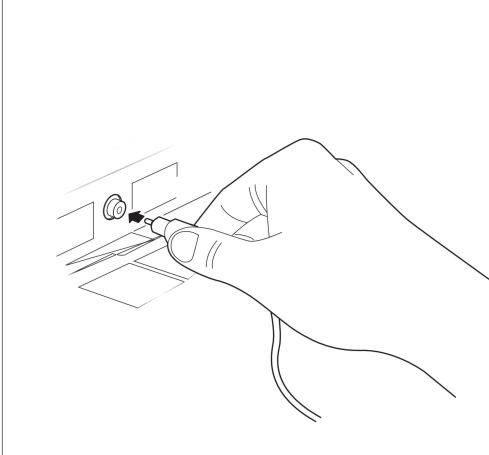

**CURSOR V** (down) to select

TV rear connector

PC (Monitor)

PC-VGA.

TV using an audio cable.

 $\Rightarrow \Rightarrow \Rightarrow \Rightarrow$ 



Other possible connections for VCR

Antenna/Cable See Set-Top Box

VCR



order to receive the channels that are broacasted locally.

will appear.

programing process has finished.

2 Press the **MENU** button on the remote control to show the onscreen menu.

3 Press the **CURSOR DOWN** button repeatedly until **Install** is highlighted.

6 Press the **CURSOR RIGHT** button to start the Auto Programing process.



Connect

## **PHILIPS**













Other possible connections

Turn your page to see other connections.