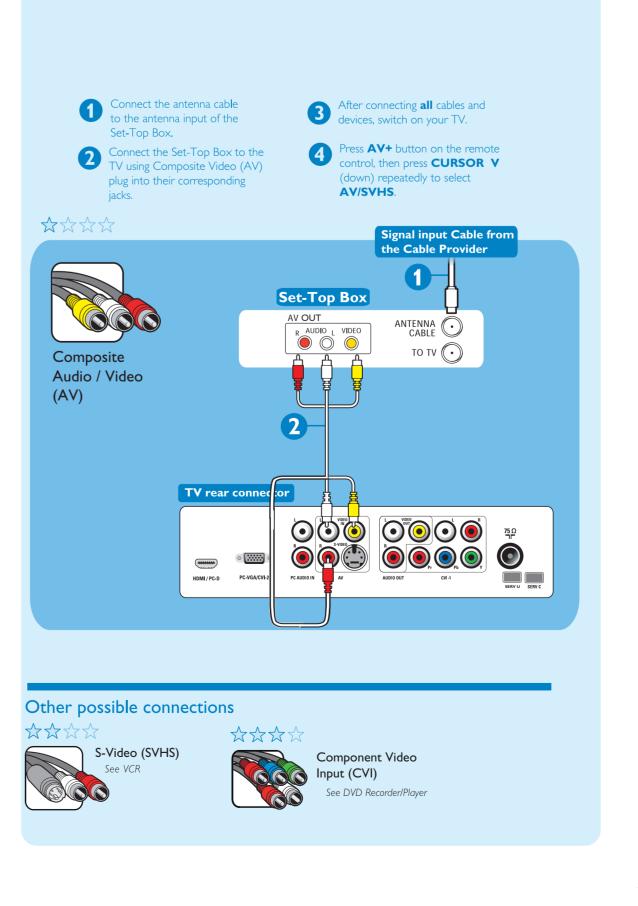

**CURSOR V** (down) to select

TV rear connector

PC (Monitor)

PC-VGA.

TV using an audio cable.

 $\Rightarrow \Rightarrow \Rightarrow \Rightarrow$ 

Other possible connections for VCR

Antenna/Cable See Set-Top Box

VCR

order to receive the channels that are broacasted locally.

will appear.

programing process has finished.

2 Press the **MENU** button on the remote control to show the onscreen menu.

3 Press the **CURSOR DOWN** button repeatedly until **Install** is highlighted.