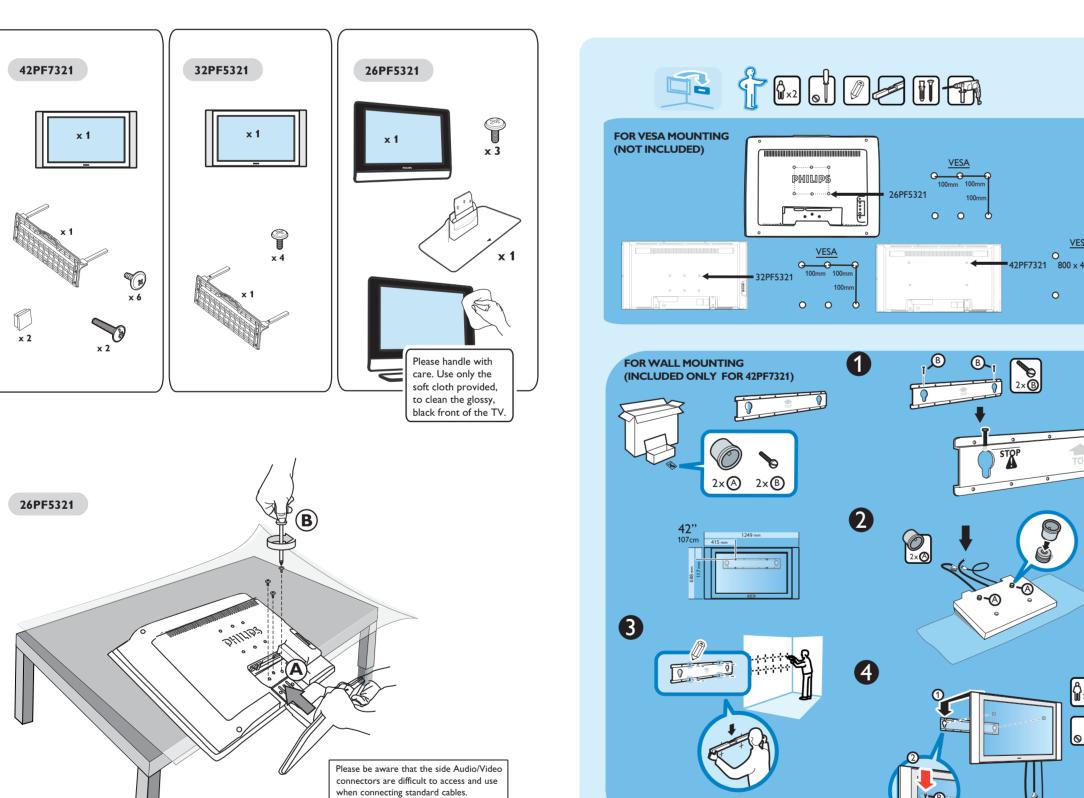

**CURSOR V** (down) to select

TV rear connector

PC (Monitor)

PC-VGA.

TV using an audio cable.

 $\Rightarrow \Rightarrow \Rightarrow \Rightarrow$ 



Other possible connections for VCR

Antenna/Cable See Set-Top Box

VCR



order to receive the channels that are broacasted locally.

will appear.

programing process has finished.

2 Press the **MENU** button on the remote control to show the onscreen menu.

3 Press the **CURSOR DOWN** button repeatedly until **Install** is highlighted.

6 Press the **CURSOR RIGHT** button to start the Auto Programing process.



Connect

## **PHILIPS**













Other possible connections

Turn your page to see other connections.