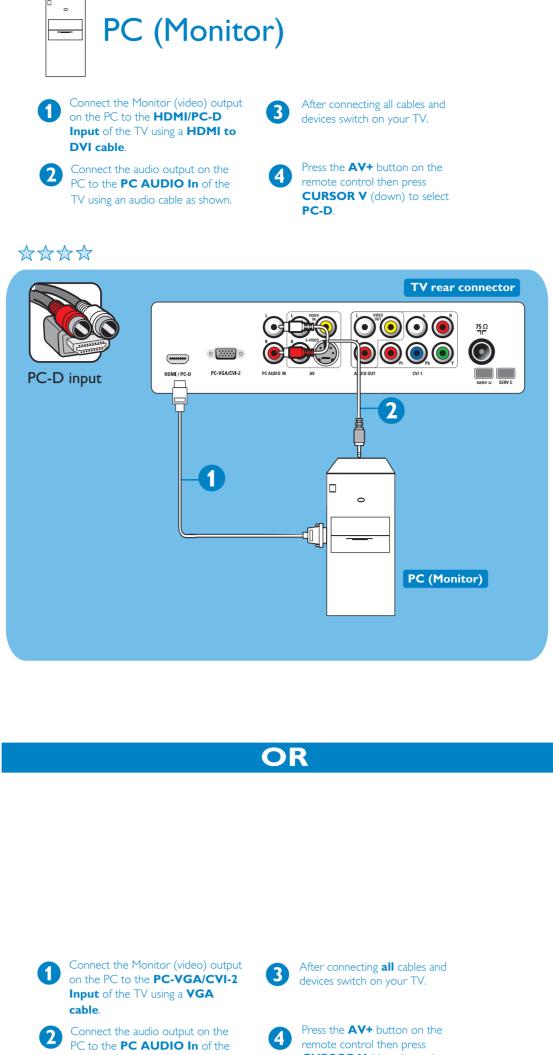

**CURSOR V** (down) to select

TV rear connector

PC (Monitor)

PC-VGA.

TV using an audio cable.

 $\Rightarrow \Rightarrow \Rightarrow \Rightarrow$ 

Other possible connections for VCR

Antenna/Cable See Set-Top Box