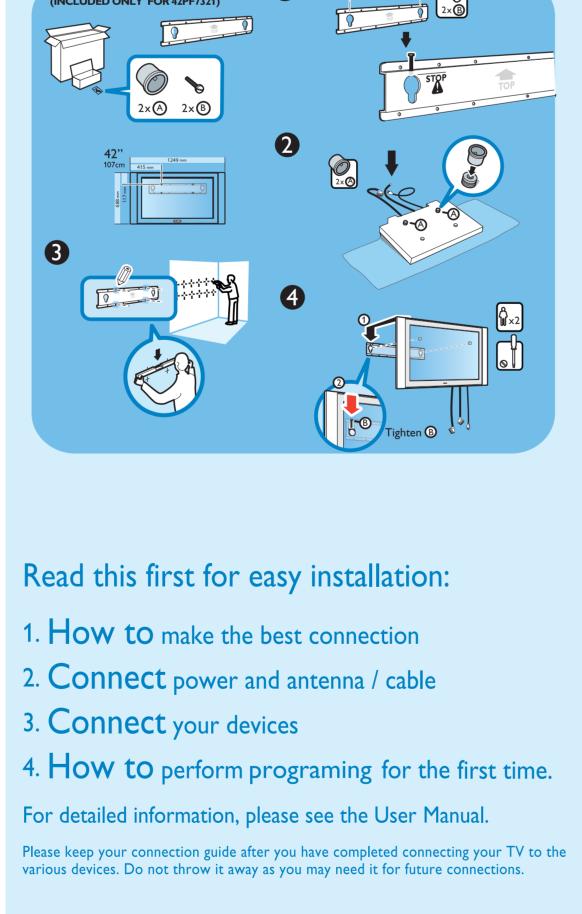

**CURSOR V** (down) to select

TV rear connector

PC (Monitor)

PC-VGA.

TV using an audio cable.

 $\Rightarrow \Rightarrow \Rightarrow \Rightarrow$ 



Other possible connections for VCR

Antenna/Cable See Set-Top Box

VCR



order to receive the channels that are broacasted locally.

will appear.

programing process has finished.

2 Press the **MENU** button on the remote control to show the onscreen menu.

3 Press the **CURSOR DOWN** button repeatedly until **Install** is highlighted.

6 Press the **CURSOR RIGHT** button to start the Auto Programing process.



Connect

## **PHILIPS**













Other possible connections

Turn your page to see other connections.