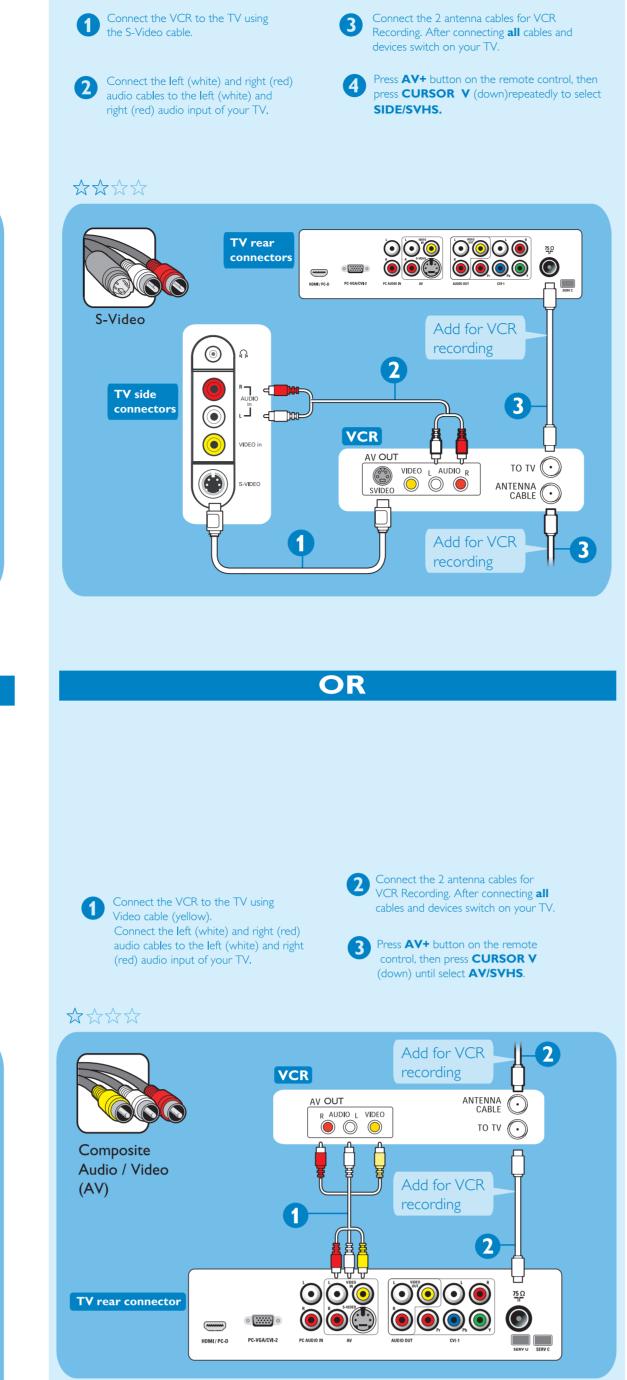

VCR

order to receive the channels that are broacasted locally.

will appear.

programing process has finished.

2 Press the **MENU** button on the remote control to show the onscreen menu.

3 Press the **CURSOR DOWN** button repeatedly until **Install** is highlighted.