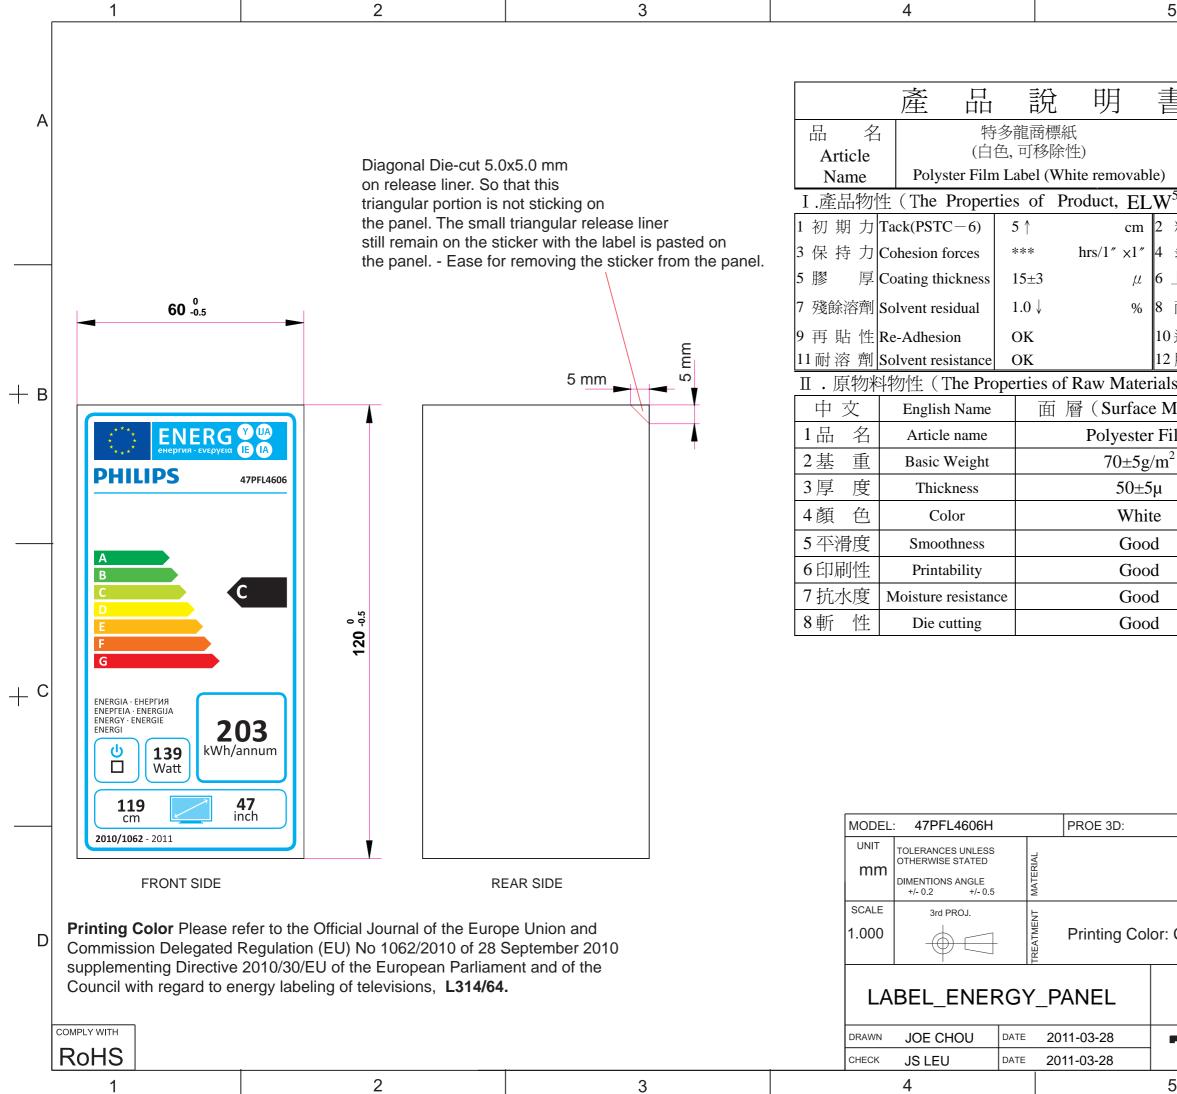

|                                      | I                                     |                        |             |   |
|--------------------------------------|---------------------------------------|------------------------|-------------|---|
| 書 SPECIFICATIONS                     |                                       |                        |             |   |
| 構造示意<br>Construction Printing Liner  |                                       |                        |             | A |
| Base Material Glue                   |                                       |                        |             |   |
| W <sup>-</sup> ERT50R3 )<br>2 粘      | hesion                                | 120↓                   | g/l″        |   |
| 2 粘 著 力 Ad<br>4 剝 離 力 Rei            | lease force                           | 120 ¥<br>1~12          | g/1<br>g/1″ |   |
| 6上膠量Dr                               | v coating weight                      | 18±4                   | $g/m^2$     |   |
|                                      | Veather resistance                    |                        |             |   |
| 10 適用溫度 Ten                          |                                       |                        |             |   |
|                                      | mp range<br>hesive base               | -10~100<br>Acrylic Adh | Ŭ           |   |
| ials)測試條件: 23℃; 65%RH                |                                       |                        |             |   |
| e Material) 底層(Liner)                |                                       |                        |             | В |
| r Film                               | Polyester Film                        |                        |             |   |
| $/m^2$                               | 1000000000000000000000000000000000000 |                        |             |   |
| δμ                                   | 50±5µ                                 |                        |             |   |
| te                                   | Transparent                           |                        |             |   |
| d                                    | Good                                  |                        |             |   |
|                                      |                                       |                        |             |   |
|                                      |                                       |                        |             |   |
|                                      |                                       |                        |             | С |
|                                      |                                       |                        |             |   |
|                                      |                                       |                        |             |   |
|                                      |                                       |                        |             |   |
|                                      |                                       |                        |             |   |
| PROE 2D:                             |                                       |                        |             |   |
|                                      |                                       |                        |             |   |
|                                      |                                       |                        |             |   |
|                                      |                                       |                        |             |   |
| or: CMKY color                       |                                       |                        |             | D |
| P40G0002813H5                        |                                       |                        |             |   |
| <b>TPV</b> Technology Ltd.1101-1A3CL |                                       |                        |             |   |
| 5                                    |                                       | 6                      |             |   |