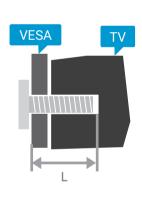

7906 / 7966 / 7976 / 7986 series

50" 200x300mm M6 (L: 10mm~16mm)

55" 200x300mm M6 (L: 10mm~16mm) 139 cm

**English** Read the instructions.

**한국어** 안전 지침 읽기

한국어 웹사이트에 접속하여 설명서를 보려면 www.philips.com/TVsupport 에 접속하셔서 모델 이름을 입력하십시오.