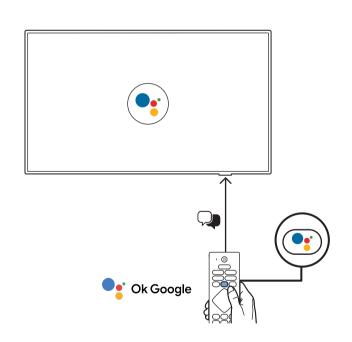

7906 / 7966 / 7976 / 7986 series

















50" 200x300mm M6 (L: 10mm~16mm)





55" 200x300mm M6 (L: 10mm~16mm) 139 cm





**English** Read the instructions.

**한국어** 안전 지침 읽기



한국어 웹사이트에 접속하여 설명서를 보려면 www.philips.com/TVsupport 에 접속하셔서 모델 이름을 입력하십시오.

→ USB1 🗐 🖼

HDMI 1 ARC



HDMI

제품 등록 및 지원 www.philips.com/TVsupport



HDMI 2/3/4





2





2x AAA 1.5V









7//

PHILIPS



참고하십시요.



TV

**ANTENNA** 

COAXIAL



All registered and unregistered trademarks are property of their respective owners. Specifications are subject to change without notice. Philips and the Philips' shield emblem are trademarks of Koninklijke Philips N.V. and are used under license from Koninklijke Philips N.V. This product has been manufactured by and is sold under the responsibility of TP Vision Europe B.V., and TP Vision Europe B.V. is the warrantor in relation to this product. 2021© TP Vision Europe B.V. All rights reserved. www.philips.com/welcome