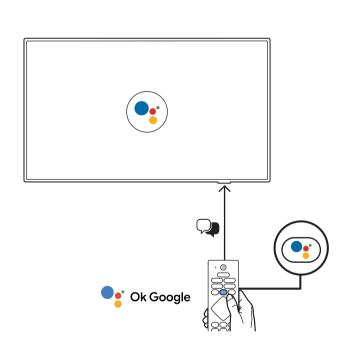

7906 / 7966 / 7976 / 7986 series

















50" 200x300mm M6 (L: 10mm~16mm)





55" 200x300mm M6 (L: 10mm~16mm) 139 cm





**English** Read the instructions.

**한국어** 안전 지침 읽기



한국어 웹사이트에 접속하여 설명서를 보려면 www.philips.com/TVsupport 에 접속하셔서 모델 이름을 입력하십시오.

→ USB1 🗐 🖼

HDMI 1 ARC



HDMI

제품 등록 및 지원 www.philips.com/TVsupport



HDMI 2/3/4





2





2x AAA 1.5V









7//

PHILIPS



참고하십시요.



TV

**ANTENNA** 

COAXIAL



All registered and unregistered trademarks are property of their respective owners. Specifications are subject to change without notice. Philips and the Philips' shield emblem are trademarks of Koninklijke Philips N.V. and are used under license from Koninklijke Philips N.V. This product has been manufactured by and is sold under the responsibility of TP Vision Europe B.V., and TP Vision Europe B.V. is the warrantor in relation to this product. 2021© TP Vision Europe B.V. All rights reserved. www.philips.com/welcome