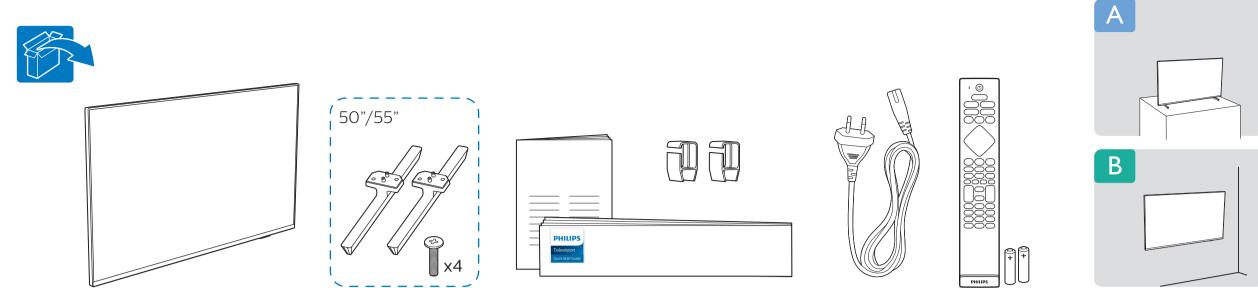

7906 / 7966 / 7976 / 7986 series

50" 200x300mm M6 (L: 10mm~16mm)

55" 200x300mm M6 (L: 10mm~16mm) 139 cm

**English** Read the instructions.

**한국어** 안전 지침 읽기

한국어 웹사이트에 접속하여 설명서를 보려면 www.philips.com/TVsupport 에 접속하셔서 모델 이름을 입력하십시오.