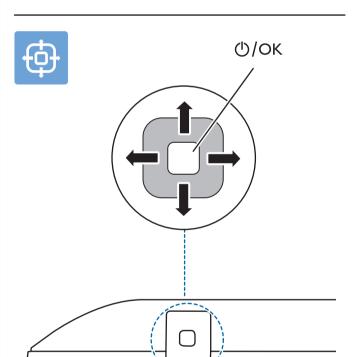

7906 / 7966 / 7976 / 7986 series

















50" 200x300mm M6 (L: 10mm~16mm)





55" 200x300mm M6 (L: 10mm~16mm) 139 cm





**English** Read the instructions.

**한국어** 안전 지침 읽기



한국어 웹사이트에 접속하여 설명서를 보려면 www.philips.com/TVsupport 에 접속하셔서 모델 이름을 입력하십시오.

→ USB1 🗐 🖼

HDMI 1 ARC



HDMI

제품 등록 및 지원 www.philips.com/TVsupport



HDMI 2/3/4





2





2x AAA 1.5V









7//

PHILIPS



참고하십시요.



TV

**ANTENNA** 

COAXIAL



All registered and unregistered trademarks are property of their respective owners. Specifications are subject to change without notice. Philips and the Philips' shield emblem are trademarks of Koninklijke Philips N.V. and are used under license from Koninklijke Philips N.V. This product has been manufactured by and is sold under the responsibility of TP Vision Europe B.V., and TP Vision Europe B.V. is the warrantor in relation to this product. 2021© TP Vision Europe B.V. All rights reserved. www.philips.com/welcome