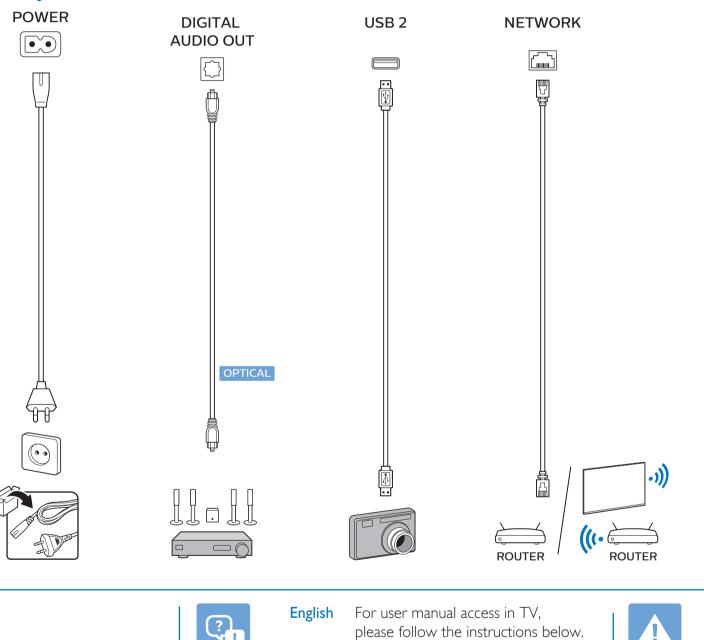

→ USB1 🗐 🖼

HDMI 1 ARC

HDMI

제품 등록 및 지원 www.philips.com/TVsupport

HDMI 2/3/4

2

2x AAA 1.5V

7//