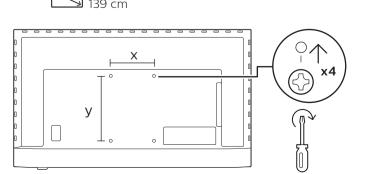

7906 / 7966 / 7976 / 7986 series

50" 200x300mm M6 (L: 10mm~16mm)

55" 200x300mm M6 (L: 10mm~16mm) 139 cm

**English** Read the instructions.

**한국어** 안전 지침 읽기

한국어 웹사이트에 접속하여 설명서를 보려면 www.philips.com/TVsupport 에 접속하셔서 모델 이름을 입력하십시오.