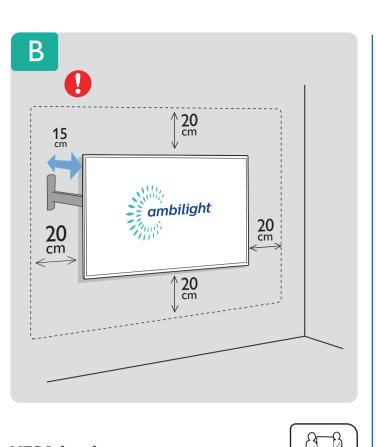

7906 / 7966 / 7976 / 7986 series

50" 200x300mm M6 (L: 10mm~16mm)

55" 200x300mm M6 (L: 10mm~16mm) 139 cm

**English** Read the instructions.

**한국어** 안전 지침 읽기

한국어 웹사이트에 접속하여 설명서를 보려면 www.philips.com/TVsupport 에 접속하셔서 모델 이름을 입력하십시오.