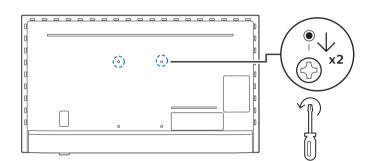

7906 / 7966 / 7976 / 7986 series

50" 200x300mm M6 (L: 10mm~16mm)

55" 200x300mm M6 (L: 10mm~16mm) 139 cm

**English** Read the instructions.

**한국어** 안전 지침 읽기

한국어 웹사이트에 접속하여 설명서를 보려면 www.philips.com/TVsupport 에 접속하셔서 모델 이름을 입력하십시오.