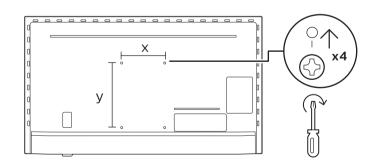

7906 / 7966 / 7976 / 7986 series

50" 200x300mm M6 (L: 10mm~16mm)

55" 200x300mm M6 (L: 10mm~16mm) 139 cm

**English** Read the instructions.

**한국어** 안전 지침 읽기

한국어 웹사이트에 접속하여 설명서를 보려면 www.philips.com/TVsupport 에 접속하셔서 모델 이름을 입력하십시오.