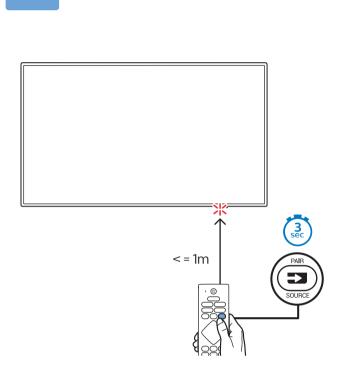

7906 / 7966 / 7976 / 7986 series

















50" 200x300mm M6 (L: 10mm~16mm)





55" 200x300mm M6 (L: 10mm~16mm) 139 cm





**English** Read the instructions.

**한국어** 안전 지침 읽기



한국어 웹사이트에 접속하여 설명서를 보려면 www.philips.com/TVsupport 에 접속하셔서 모델 이름을 입력하십시오.

→ USB1 🗐 🖼

HDMI 1 ARC



HDMI

제품 등록 및 지원 www.philips.com/TVsupport



HDMI 2/3/4





2





2x AAA 1.5V









7//

PHILIPS



참고하십시요.



TV

**ANTENNA** 

COAXIAL



All registered and unregistered trademarks are property of their respective owners. Specifications are subject to change without notice. Philips and the Philips' shield emblem are trademarks of Koninklijke Philips N.V. and are used under license from Koninklijke Philips N.V. This product has been manufactured by and is sold under the responsibility of TP Vision Europe B.V., and TP Vision Europe B.V. is the warrantor in relation to this product. 2021© TP Vision Europe B.V. All rights reserved. www.philips.com/welcome