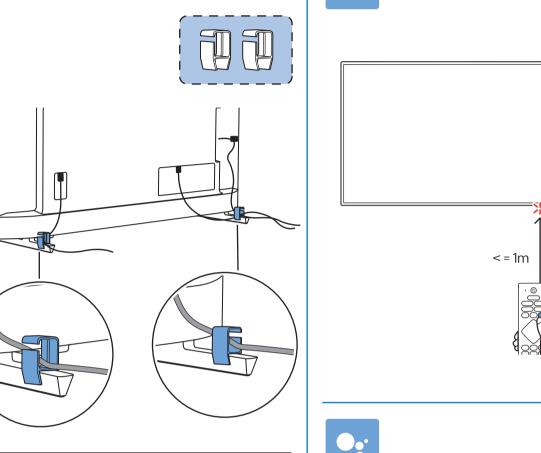

7906 / 7966 / 7976 / 7986 series

















50" 200x300mm M6 (L: 10mm~16mm)





55" 200x300mm M6 (L: 10mm~16mm) 139 cm





**English** Read the instructions.

**한국어** 안전 지침 읽기



한국어 웹사이트에 접속하여 설명서를 보려면 www.philips.com/TVsupport 에 접속하셔서 모델 이름을 입력하십시오.

→ USB1 🗐 🖼

HDMI 1 ARC



HDMI

제품 등록 및 지원 www.philips.com/TVsupport



HDMI 2/3/4





2





2x AAA 1.5V









7//

PHILIPS



참고하십시요.



TV

**ANTENNA** 

COAXIAL



All registered and unregistered trademarks are property of their respective owners. Specifications are subject to change without notice. Philips and the Philips' shield emblem are trademarks of Koninklijke Philips N.V. and are used under license from Koninklijke Philips N.V. This product has been manufactured by and is sold under the responsibility of TP Vision Europe B.V., and TP Vision Europe B.V. is the warrantor in relation to this product. 2021© TP Vision Europe B.V. All rights reserved. www.philips.com/welcome