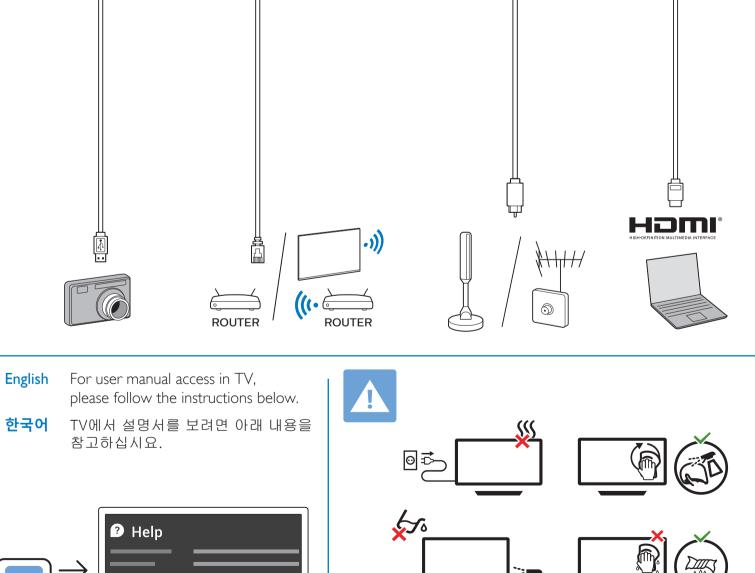

7906 / 7966 / 7976 / 7986 series

50" 200x300mm M6 (L: 10mm~16mm)

55" 200x300mm M6 (L: 10mm~16mm) 139 cm

**English** Read the instructions.

**한국어** 안전 지침 읽기

한국어 웹사이트에 접속하여 설명서를 보려면 www.philips.com/TVsupport 에 접속하셔서 모델 이름을 입력하십시오.

PHILIPS

참고하십시요.

TV

**ANTENNA** 

COAXIAL

All registered and unregistered trademarks are property of their respective owners. Specifications are subject to change without notice. Philips and the Philips' shield emblem are trademarks of Koninklijke Philips N.V. and are used under license from Koninklijke Philips N.V. This product has been manufactured by and is sold under the responsibility of TP Vision Europe B.V., and TP Vision Europe B.V. is the warrantor in relation to this product. 2021© TP Vision Europe B.V. All rights reserved. www.philips.com/welcome