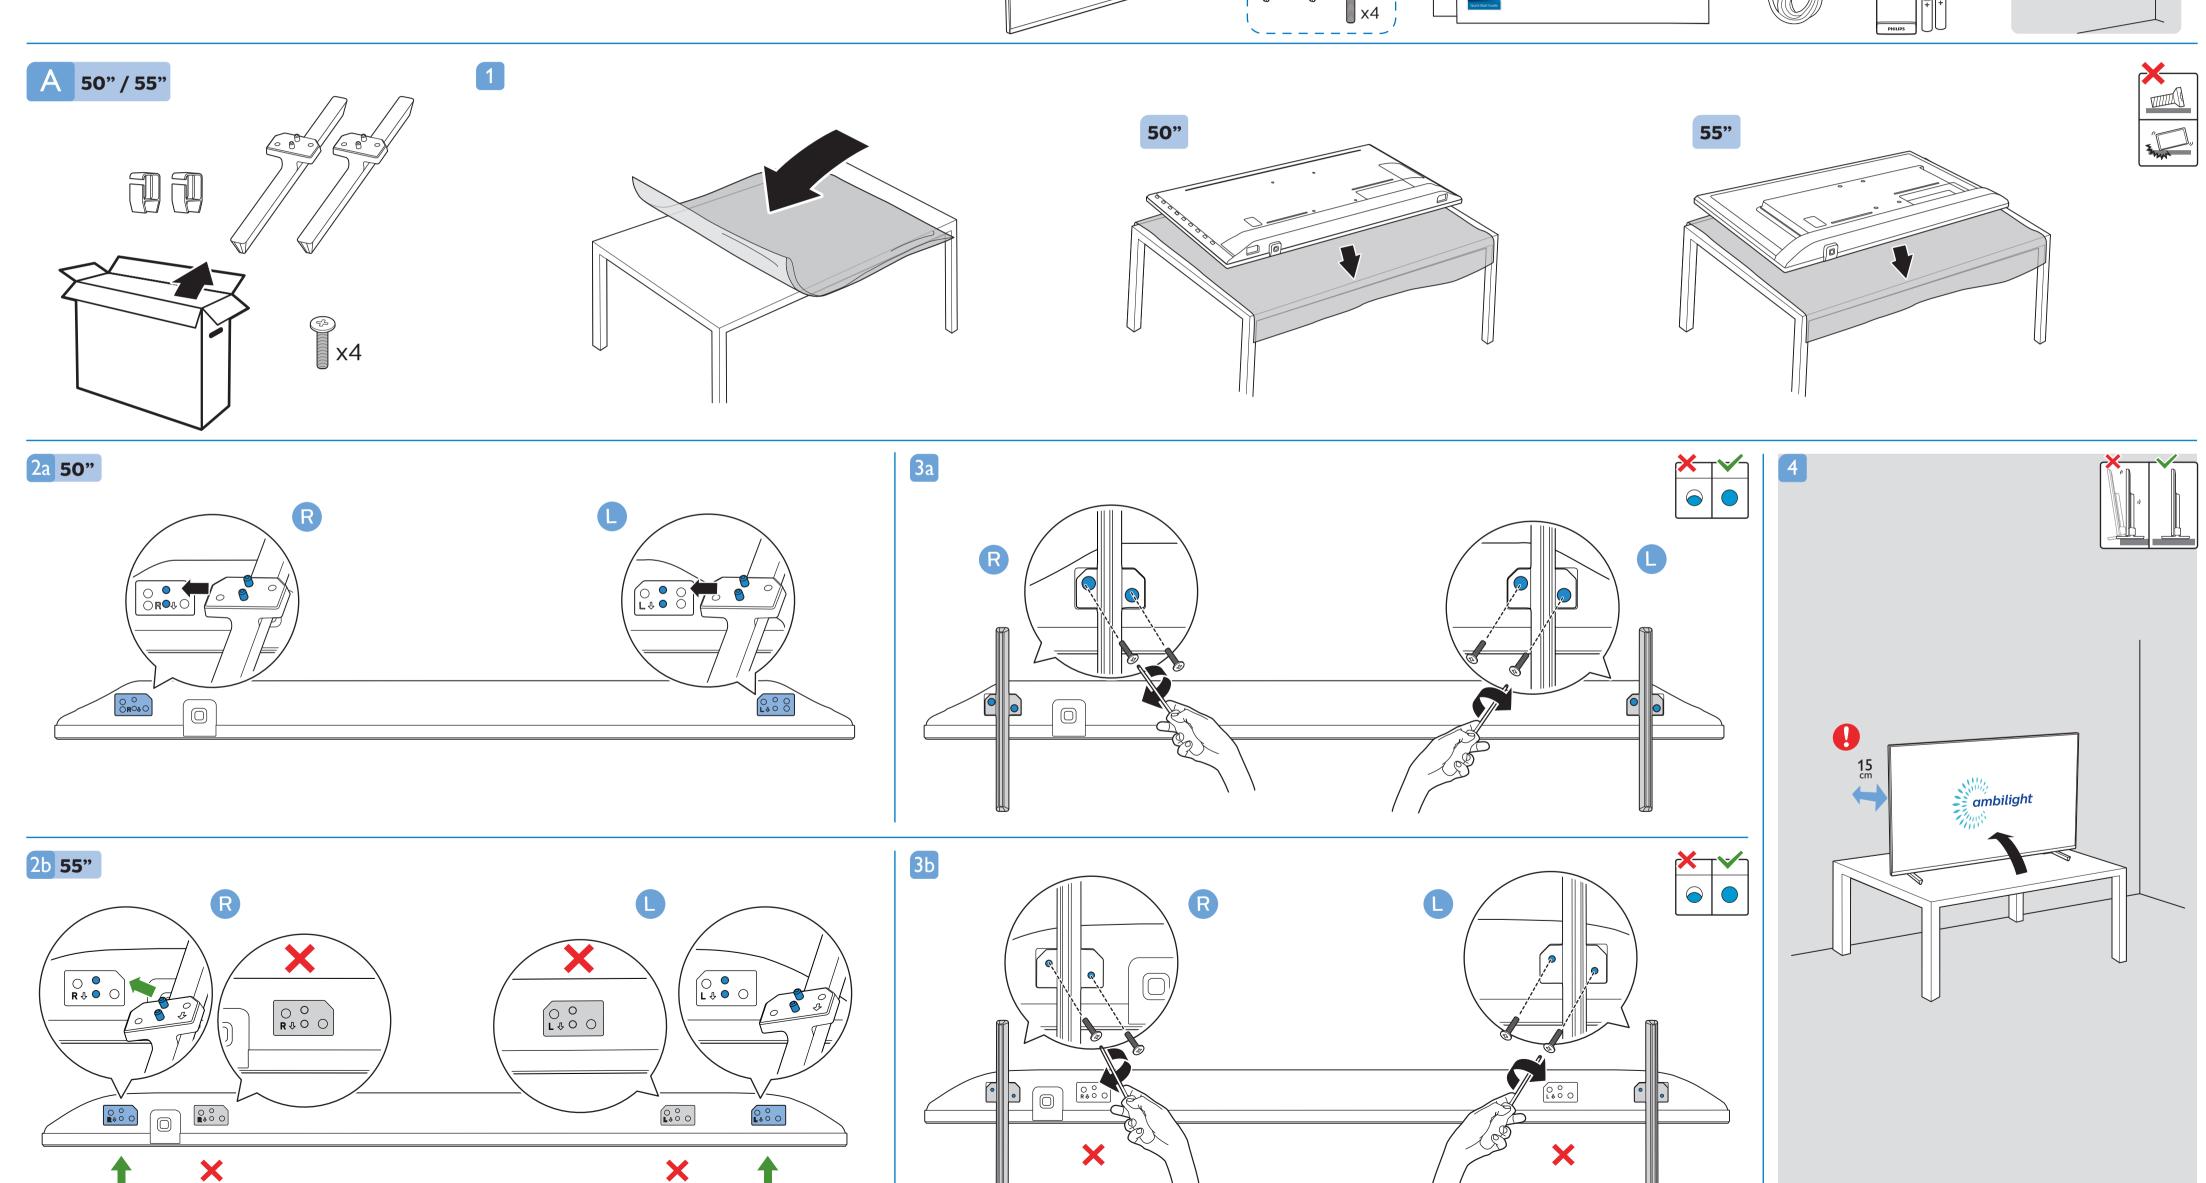

7906 / 7966 / 7976 / 7986 series

50" 200x300mm M6 (L: 10mm~16mm)

55" 200x300mm M6 (L: 10mm~16mm) 139 cm

**English** Read the instructions.

**한국어** 안전 지침 읽기

한국어 웹사이트에 접속하여 설명서를 보려면 www.philips.com/TVsupport 에 접속하셔서 모델 이름을 입력하십시오.