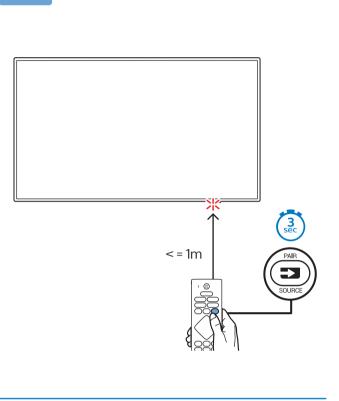

7906 / 7966 / 7976 / 7986 series

















50" 200x300mm M6 (L: 10mm~16mm)





55" 200x300mm M6 (L: 10mm~16mm) 139 cm





**English** Read the instructions.

**한국어** 안전 지침 읽기



한국어 웹사이트에 접속하여 설명서를 보려면 www.philips.com/TVsupport 에 접속하셔서 모델 이름을 입력하십시오.

→ USB1 🗐 🖼

HDMI 1 ARC



HDMI

제품 등록 및 지원 www.philips.com/TVsupport



HDMI 2/3/4





2





2x AAA 1.5V









7//

PHILIPS



참고하십시요.



TV

**ANTENNA** 

COAXIAL



All registered and unregistered trademarks are property of their respective owners. Specifications are subject to change without notice. Philips and the Philips' shield emblem are trademarks of Koninklijke Philips N.V. and are used under license from Koninklijke Philips N.V. This product has been manufactured by and is sold under the responsibility of TP Vision Europe B.V., and TP Vision Europe B.V. is the warrantor in relation to this product. 2021© TP Vision Europe B.V. All rights reserved. www.philips.com/welcome