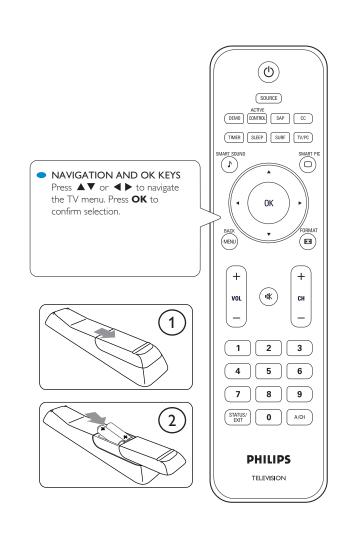

### Disc player, HD game console



PHILIP User Manual

Specifications are subject to change without notice Trademarks are the property of Koninklijke Philips Electronics N.V. or their respective owners 2008 © Koninklijke Philips Electronics N.V. All rights reserved. www.philips.com



DVD player HDMI • Or use an HDMI connection DEAV

What's in the box



### Mount the TV stand













Remove the TV stand



Connect the power and antenna



Headphones, camcorder and camera



Register your product and get support at
www.philips.com/welcome

# Quick Start

Installation



### Use the remote control



## First time setup



# **PHILIPS**