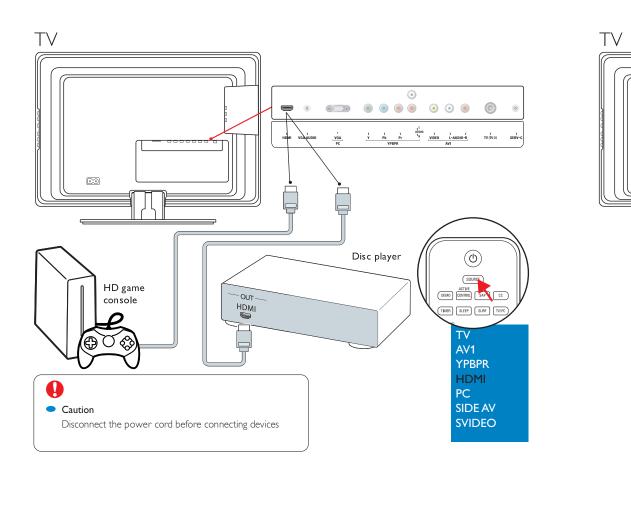

### Disc player, HD game console

PHILIP User Manual

Specifications are subject to change without notice Trademarks are the property of Koninklijke Philips Electronics N.V. or their respective owners 2008 © Koninklijke Philips Electronics N.V. All rights reserved. www.philips.com

DVD player HDMI • Or use an HDMI connection DEAV

What's in the box