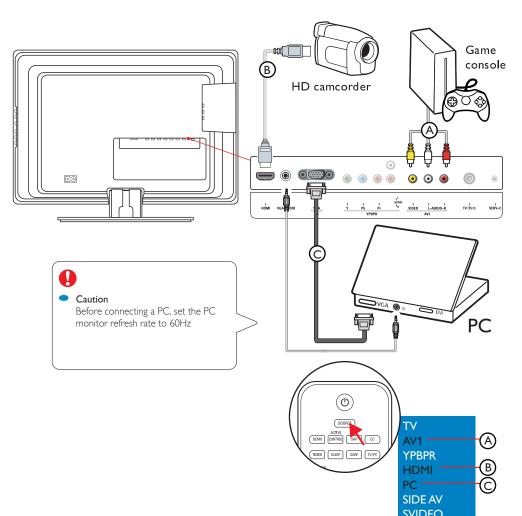

### Disc player, HD game console



PHILIP User Manual

Specifications are subject to change without notice Trademarks are the property of Koninklijke Philips Electronics N.V. or their respective owners 2008 © Koninklijke Philips Electronics N.V. All rights reserved. www.philips.com



DVD player HDMI • Or use an HDMI connection DEAV

What's in the box



### Mount the TV stand













Remove the TV stand



Connect the power and antenna



Headphones, camcorder and camera



Register your product and get support at
www.philips.com/welcome

# Quick Start

Installation



### Use the remote control



## First time setup



# **PHILIPS**