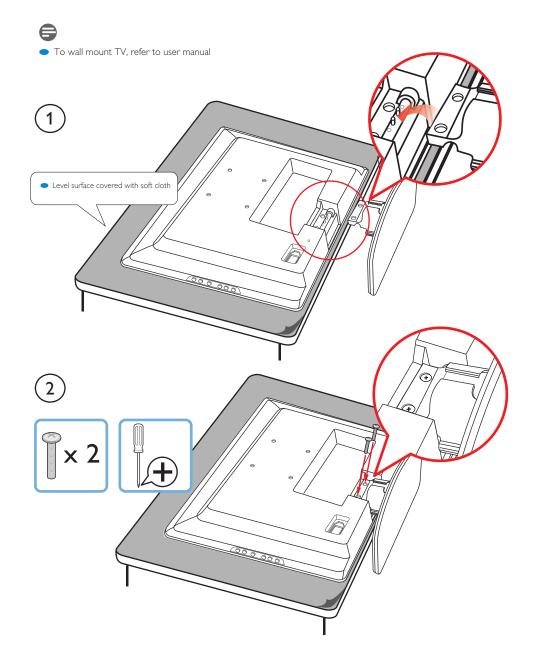

### Mount the TV stand

Remove the TV stand

Connect the power and antenna

Headphones, camcorder and camera

Register your product and get support at
www.philips.com/welcome