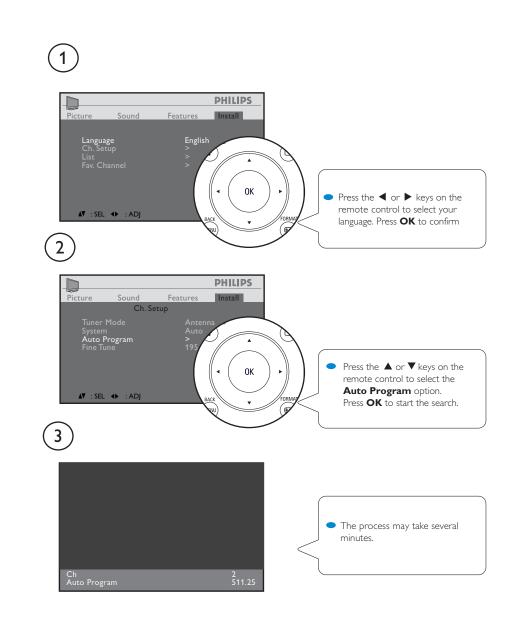

### Disc player, HD game console



PHILIP User Manual

Specifications are subject to change without notice Trademarks are the property of Koninklijke Philips Electronics N.V. or their respective owners 2008 © Koninklijke Philips Electronics N.V. All rights reserved. www.philips.com



DVD player HDMI • Or use an HDMI connection DEAV

What's in the box



### Mount the TV stand













Remove the TV stand



Connect the power and antenna



Headphones, camcorder and camera



Register your product and get support at
www.philips.com/welcome

# Quick Start

Installation



### Use the remote control



## First time setup



# **PHILIPS**