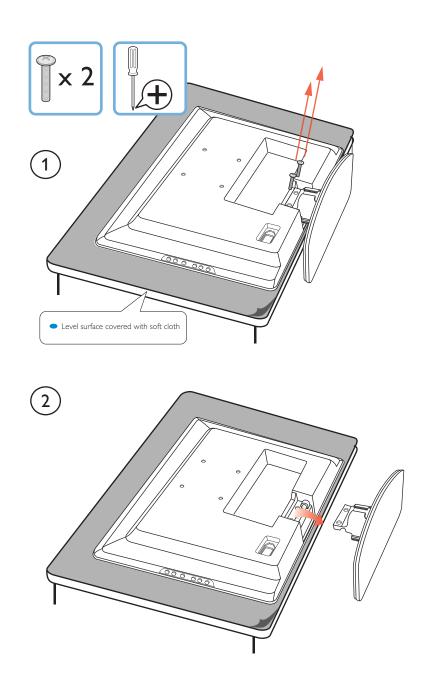

### Mount the TV stand

Remove the TV stand

Connect the power and antenna

Headphones, camcorder and camera

Register your product and get support at
www.philips.com/welcome