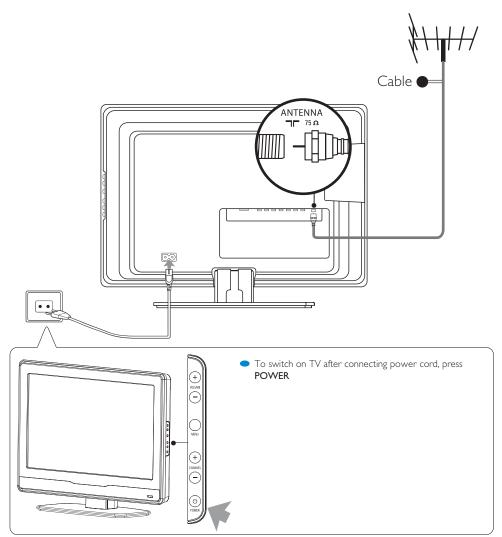

### Mount the TV stand

Remove the TV stand

Connect the power and antenna

Headphones, camcorder and camera

Register your product and get support at
www.philips.com/welcome