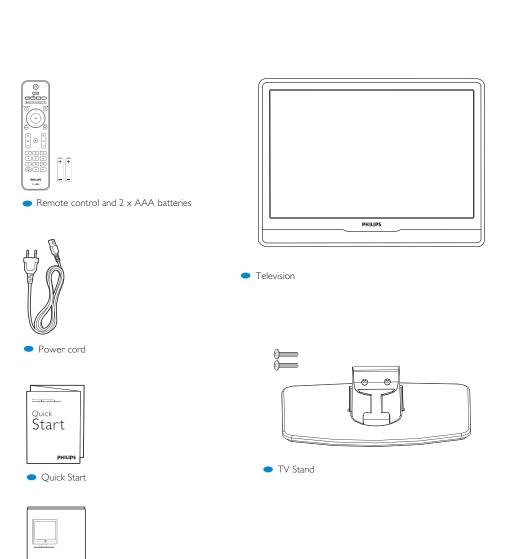

### Disc player, HD game console



PHILIP User Manual

Specifications are subject to change without notice Trademarks are the property of Koninklijke Philips Electronics N.V. or their respective owners 2008 © Koninklijke Philips Electronics N.V. All rights reserved. www.philips.com



DVD player HDMI • Or use an HDMI connection DEAV

What's in the box



### Mount the TV stand













Remove the TV stand



Connect the power and antenna



Headphones, camcorder and camera



Register your product and get support at
www.philips.com/welcome

# Quick Start

Installation



### Use the remote control



## First time setup



# **PHILIPS**