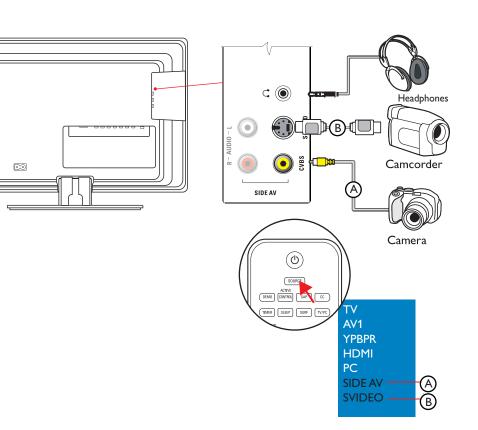

### Mount the TV stand

Remove the TV stand

Connect the power and antenna

Headphones, camcorder and camera

Register your product and get support at
www.philips.com/welcome