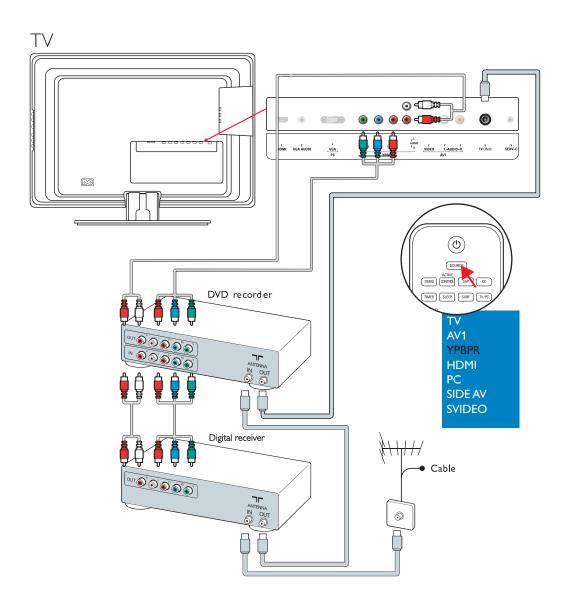

### Mount the TV stand

Remove the TV stand

Connect the power and antenna

Headphones, camcorder and camera

Register your product and get support at
www.philips.com/welcome