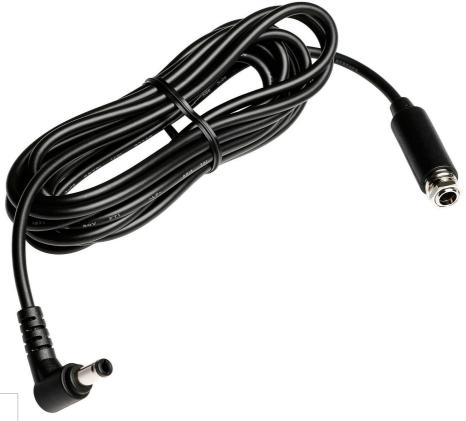

## Philips 3m DC Power Cable

Made for the Philips HeartLine Bedside TV, the 3m DC Power Cable is as innovative as the display itself. Save time and effort during custom installations by ordering this power cable pre-mounted within the optional wall or ceiling arms.

## Specifications

Compatibility
• Works with: 19HFL5x14W

**Dimensions** 

• Length: 300 cm