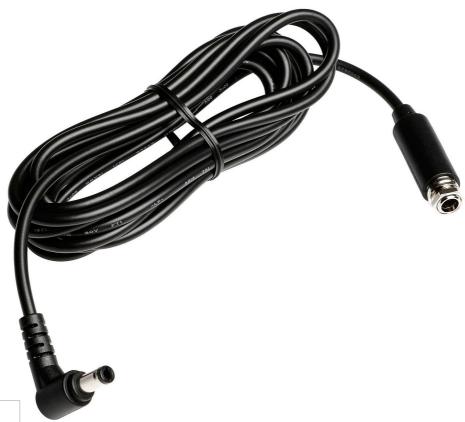

# Philips 3 m DC Power Cable

Made for the Philips HeartLine Bedside TV, the 3 m DC Power Cable is as innovative as the display itself. Save time and effort during custom installations by ordering this power cable pre-mounted within the optional wall or ceiling arms.

#### Benefits

- · Circumvents the need to route cables on-site
- · Enables pre-mounting within ceiling or wall arms
- Simplifies logistics with ready-to-go installations

Professional TV accessory DC Power Cable

## Specifications

Compatibility • Works with: 19HFL5x14W

Dimensions

Length: 300 cm