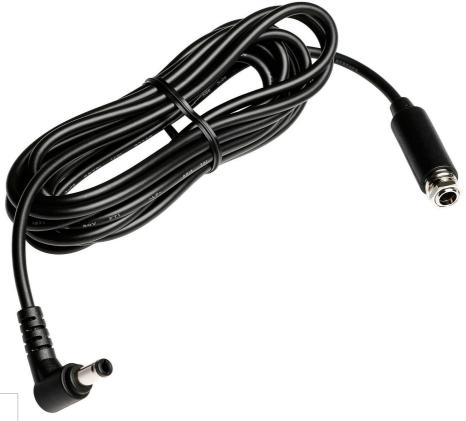

Philips Professional TV accessory

DC Power Cable

22AV1965A

# Philips 3m DC Power Cable

Made for the Philips HeartLine Bedside TV, the 3m DC Power Cable is as innovative as the display itself. Save time and effort during custom installations by ordering this power cable pre-mounted within the optional wall or ceiling arms.

#### **Dimensions**

• Length: 300 cm