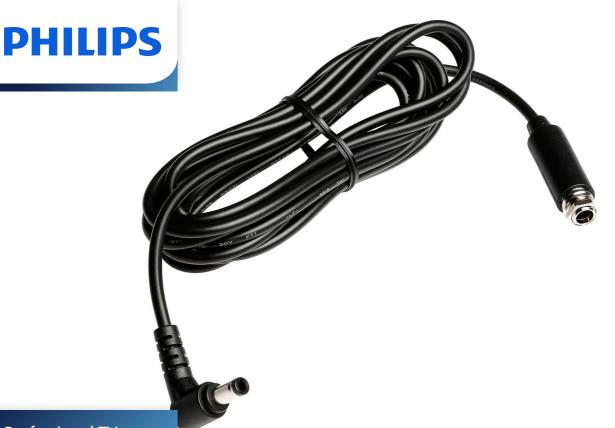

Professional TV accessory

**DC Power Cable** 

22AV1965A

## Philips 3 m DC Power Cable

Made for the Philips HeartLine Bedside TV, the 3 m DC Power Cable is as innovative as the display itself. Save time and effort during custom installations by ordering this power cable pre-mounted within the optional wall or ceiling arms.

## Specifications

Compatibility

Works with: 19HFL5x14W

**Dimensions** 

Length: 300 cm

© 2024 Koninklijke Philips N.V. All Rights reserved.

Specifications are subject to change without notice. Trademarks are the property of Koninklijke Philips N.V. or their respective owners.