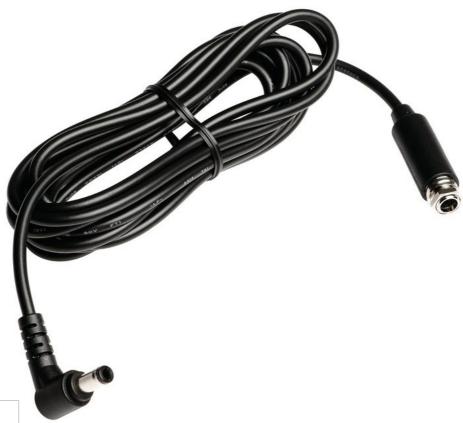

## Philips 3m DC Power Cable

Made for the Philips HeartLine Bedside TV, the 3m DC Power Cable is as innovative as the display itself. Save time and effort during custom installations by ordering this power cable pre-mounted within the optional wall or ceiling arms.

## Benefits

- · Circumvents the need to route cables on-site
- Enables pre-mounting within ceiling or wall arms
- Simplifies logistics with ready-to-go installations

Professional TV accessory DC Power Cable

## Specifications

Dimensions

Length: 300 cm

Compatibility • Works with: 19HFL5x14W

Issue date 2023-02-01

© 2023 Koninklijke Philips N.V. All Rights reserved.

www.philips.com

Version: 1.0.1