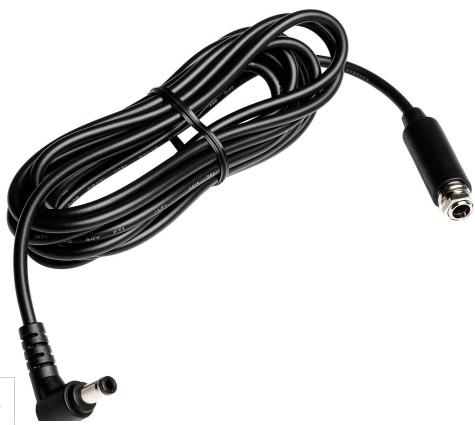

# Philips 3m DC Power Cable

Made for the Philips HeartLine Bedside TV, the 3m DC Power Cable is as innovative as the display itself. Save time and effort during custom installations by ordering this power cable pre-mounted within the optional wall or ceiling arms.

### Specifications

Compatibility • Works with: 19HFL5x14W Dimensions
• Length: 300 cm

22AV1965A/12