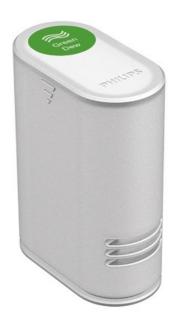

#### Replacement

GoPure clean air system type: GPSA30GPX1, GPSA33GPX1, GPSL23GPX1