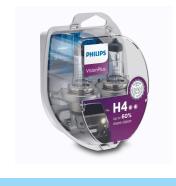

### VisionPlus

Type of lamp: H4 12 V, 60/55 W Up to 60% more vision

12342VPS2

#### 12342VPS2

### VisionPlus

Greater safety and comfort

12342VPS2

#### **Ordering information**

Order entry: 12342VPS2 Ordering code: 39925728

#### **Packaging Data**

Packaging type: S2 EAN1: 8727900399257 EAN3: 8727900350937 12342VPS2