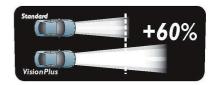

### Up to 60% more vision: fast reactions save lives

Philips VisionPlus headlight bulbs produce 60% more vision, which allows drivers to see farther for greater safety and comfort. Offering high performance and excellent value, VisionPlus is the right choice for today's demanding drivers.

#### Superior quality with enhanced visibility

- VisionPlus projects 25 m more light than a standard lamp
- Greater driving comfort and safety
- Wide range of 12 V lamps to meet all functions
- Change both your headlamps at once for more safety

#### Up to 60% more vision

Philips Vision Plus will allow your car to project 25 m more light than a standard bulb. Our lighting solutions produce a powerful and precise beam of light with maximum output. We consistently produce the best, most efficient lighting solutions because we know that our high-quality lighting may one day save a life.