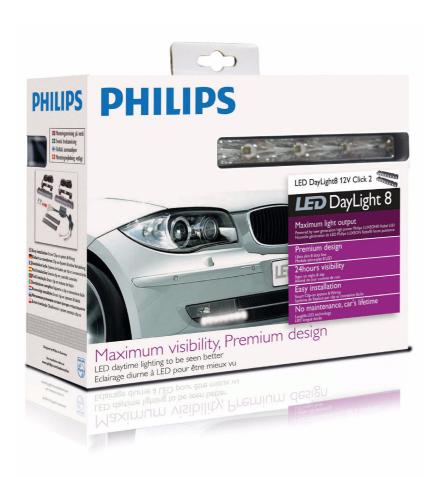

## Philips DayLight 8 LED solutions

- DRL
- 12V 6W

## Maximum visibility, premium design

## 24h visibility

Powerful Philips OE quality LEDs improve your safety on the road increasing your visibility without compromising on lifetime and energy consumption.

### **Maximum visibility**

- High power new generation LED
- Easy installation click-on

### 24h visibility

· Stays on night and day

### **Premium design**

• Ultra slim 8 dots line