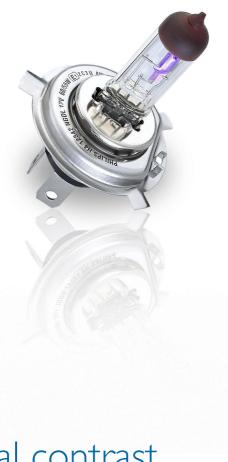

Philips NightGuide DoubleLife Automotive headlight lamp

H4 12 V 55 W

12342NGDLB1

### 12342NGDLB1

### Technical specifications • Voltage: 12 V

• Wattage: 55 W

• Application: High beam, Low beam

• Type: H4