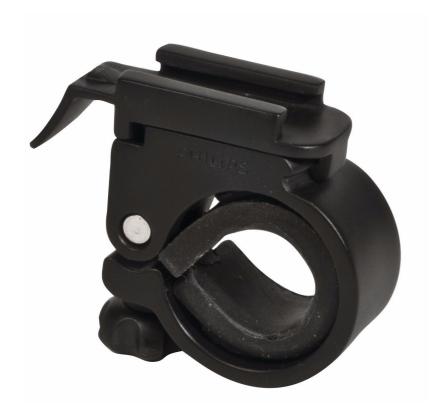

# See better, ride safer

LED Rearlight Handlebar Bracket for Activeride, Saferide 80 and Saferide 40.

### Can be installed without tools

The Saferide LED Rearlight Lumiring can also be attached to a seat post holder. This accessory is easy to install and gives a tight grip within minutes.

### 21 and 32 mm handlebars

Suitable for virtually all 21 and 32 mm handlebars, the bike light handlebar solution is adaptable and compatible with a wide range of bikes.

Issue date 2019-08-23

 $\ensuremath{\texttt{©}}$  2019 Philips Lighting Holding B.V. All Rights reserved.