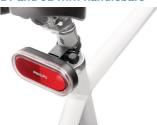

# See better, ride safer

LED Rearlight Handlebar Bracket for Activeride, Saferide 80 and Saferide 40.

### 21 and 32 mm handlebars

Suitable for virtually all 21 and 32 mm handlebars, the bike light handlebar solution is adaptable and compatible with a wide range of bikes.

Issue date 2019-08-23

 $\ensuremath{\texttt{©}}$  2019 Philips Lighting Holding B.V. All Rights reserved.