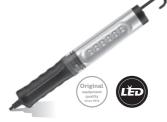

| Cable Length                                                  | 5 meters              |
|                                             | Product weight (with cable)<br>Product weight (without cable) | 545 g<br>195 g        |
| ي<br>1 (1)                                  | 360° hook                                                     | 360° retractable hook |

### Range overview





#### PHILIPS Vitino Philips Konini 2015-1 WW

Ultinon Motion is the warrantor of this product. Philips and the Philips Shield Emblem are registered trademarks of Koninklijke Philips NV. and are used under license. 2015-2025© Ultinon Motion Holding B.Y. All rights reserved. www.philips.com/automotive

# LED Inspection lamp

With 100-240V cable – CBL 10

3211 008 03961



#### www.philips.com/automotive

| LED Inspection lamp        |
|----------------------------|
| LED-Inspektionslampe       |
| Lampe baladeuse à LED      |
| LED-inspectielamp          |
| Lámpara de inspección LED  |
| Lampada di ispezione a LED |
| Lâmpada de inspecção LED   |
| Светодиодный               |
| инспекционный фонарь       |
| Lampa inspekcyjna LED      |
| Inspektionslampa med LED   |
| LED-inspeksjonslampe       |
| LED inspektionslampe       |
| LED-tarkastuslamppu        |
| المصباح أو مصباح LED       |
|                            |

# **PHILIPS**

# English

## Before you start

Thank you for buying the Philips LED Inspection lamp. Its high-quality LED lighting offers a powerfull wide-angle light output that will let you work in your workshop, garage or any other pr