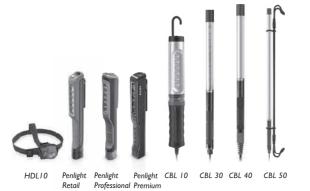

| Cable Operating temperature                                   | -25°C to 50°C         |
|                                             | Storage temperature                                           | -20°C to 60°C         |
|                                             | Lamp dimensions (without cable)                               | 305 x 35 x 43 mm      |
| 5m                                          | Cable Length                                                  | 5 meters              |
|                                             | Product weight (with cable)<br>Product weight (without cable) | 545 g<br>195 g        |
| ي<br>1 (1)                                  | 360° hook                                                     | 360° retractable hook |

### Range overview





#### PHILIPS Vitino Philips Konini 2015-1 WW

Ultinon Motion is the warrantor of this product. Philips and the Philips Shield Emblem are registered trademarks of Koninklijke Philips NV. and are used under license. 2015-2025© Ultinon Motion Holding B.Y. All rights reserved. www.philips.com/automotive

# LED Inspection lamp

With 100-240V cable – CBL 10

3211 008 03961



#### www.philips.com/automotive

| LED Inspection lamp        |
|----------------------------|
| LED-Inspektionslampe       |
| Lampe baladeuse à LED      |
| LED-inspectielamp          |
| Lámpara de inspección LED  |
| Lampada di ispezione a LED |
| Lâmpada de inspecção LED   |
| Светодиодный               |
| инспекционный фонарь       |
| Lampa inspekcyjna LED      |
| Inspektionslampa med LED   |
| LED-inspeksjonsl