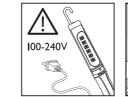

# Technical specifications

| Description EU                              |                                                               |                       |
|---------------------------------------------|---------------------------------------------------------------|-----------------------|
| 100V<br>VVVV <sup>®</sup><br>240V           | Operating line voltage                                        | 100~240V              |
|                                             | Power consumption                                             | 100-240V 3.5VV        |
|                                             | Number of LED                                                 | 12                    |
|                                             | Light angle                                                   | 120°                  |
|                                             | Color temperature                                             | 5000-7000K            |
|                                             | Light output                                                  | 330 lumens            |
| <b>ІКО7</b>                                 | Impact protection rating                                      | IK07                  |
| IP54                                        | Ingress protection rating                                     | IP54                  |
| 40°<br>~~~~~~~~~~~~~~~~~~~~~~~~~~~~~~~~~~~~ | Operating temperature                                         | -10°C to 40°C         |
|                                             | Cable Operating temperature                                   | -25°C to 50°C         |
|                                             | Storage temperature                                           | -20°C to 60°C         |
|                                             | Lamp dimensions (without cable)                               | 305 x 35 x 43 mm      |
| 5m                                          | Cable Length                                                  | 5 meters              |
|                                             | Product weight (with cable)<br>Product weight (without cable) | 545 g<br>195 g        |
| ي<br>1 (1)                                  | 360° hook                                                     | 360° retractable hook |