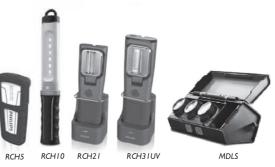

| Cable Operating temperature                                   | -25°C to 50°C         |
|                                             | Storage temperature                                           | -20°C to 60°C         |
|                                             | Lamp dimensions (without cable)                               | 305 x 35 x 43 mm      |
| 5m                                          | Cable Length                                                  | 5 meters              |
|                                             | Product weight (with cable)<br>Product weight (without cable) | 545 g<br>195 g        |
| ي<br>1 (1)                                  | 360° hook                                                     | 360° retractable hook |

### Range overview





#### PHILIPS Vitino Philips Konini 2015-1 WW

Ultinon Motion is the warrantor of this product. Philips and the Philips Shield Emblem are registered trademarks of Koninklijke Philips NV. and are used under license. 2015-2025© Ultinon Motion Holding B.Y. All rights reserved. www.philips.com/automotive

# LED Inspection lamp

With 100-240V cable – CBL 10

3211 008 03961



#### www.philips.com/automotive

| LED Inspection lamp        |
|----------------------------|
| LED-Inspektionslampe       |
| Lampe baladeuse à LED      |
| LED-inspectielamp          |
| Lámpara de inspección LED  |
| Lampada di ispezione a LED |
| Lâmpada de inspecção LED   |
| Светодиодный               |
| инспекционный фонарь       |
| Lampa inspekcyjna LED      |
| Inspektionslampa med LED   |
| LED-inspeksjonslam