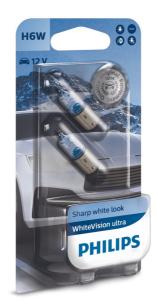

### Sharp white light

Philips WhiteVision ultra signaling bulbs revolutionize the look of your car with a sharp white light. The right choice for a bright and stylish driving experience!

### **Cool white effect**

Philips WhiteVision ultra is designed for drivers who are looking for an upgrade with the style and appearance reminding of LED lighting, but drive a vehicle with conventional technology. Thanks to the new and advanced coating formula on the glass, WhiteVision ultra bulbs are our whitest road-legal lights providing a stunning look, matching the color of upgrade headlight bulbs.

### Stunning road-legal lights

WhiteVision ultra upgrade signaling bulbs are ECE certified for bright white light. Drivers enjoy a vibrant look and a street-legal bulb compliant with relevant regulations.

### **Comfort light for visibility**

The new WhiteVision ultra coating formula along with its cool white light, significantly improves visibility at night. When design meets functionality, you enjoy a great look and enhanced driving comfort.