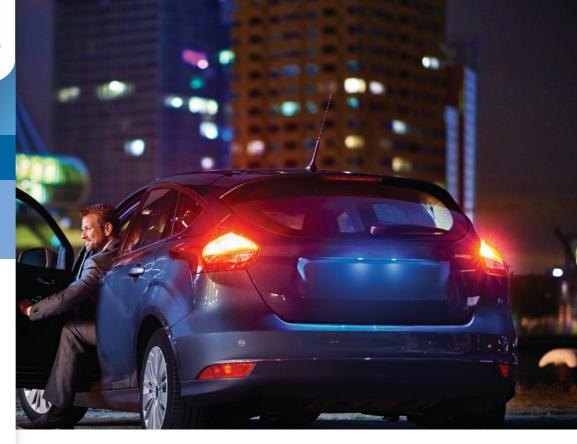

# Lights that will outlast your car

Long lasting LED car lights to fit and forget

Replace your conventional car lights with long-lasting Philips Vision LED, so you won't have to replace them again. Safe replacement for conventional incandescent lights, Vision LED lights will provide you peace of mind for years to come.

#### Light as convential bulbs

Vision LED light bulbs are the perfect replacement for your existing conventional incandescent bulbs. It provides a well-focused light beam on the road, similar to the original bulb, to assure a safe replacement.