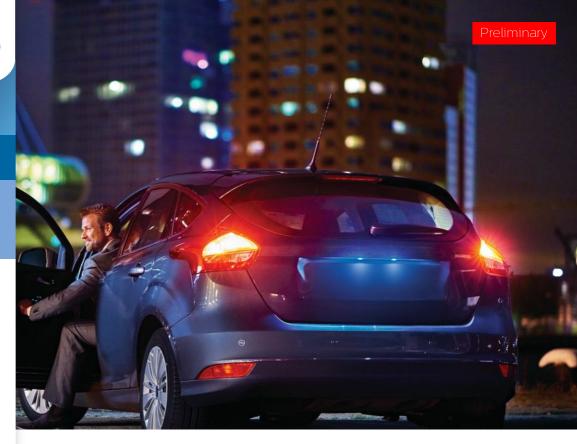

## Lights that will outlast your car

Long lasting LED car lights to fit and forget

Replace your conventional car lights with long-lasting Philips Vision LED, so you won't have to replace them again. Safe replacement for conventional incandescent lights, Vision LED lights will provide you peace of mind for years to come.

#### Light as convential bulbs

Vision LED light bulbs are the perfect replacement for your existing conventional incandescent bulbs. It provides a well-focused light beam on the road, similar to the original bulb, to assure a safe replacement.