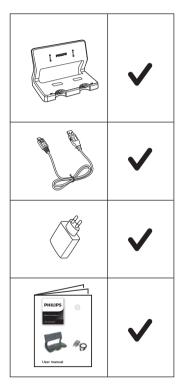

ts high-quality LED lighting offers a powerful wide-angle light output that will let you work in your workshop, garage or any other professional environment under the best lighting conditions.



The Philips LED work lights bears the official

Philips Automotive Grade Quality seal. Philips Automotive Grade Quality products are designed and developed following strict quality-control processes (including applicable ISO norms), leading to consistently high production standards.

#### ▲ Important

Please read this user guide carefully before using your LED work lights.This guide contains important health and safety information.

If you need further assistance, please visit us: www.philips.com/support Or visit your local Philips Dealer For more information visit www.philips.com/xperion-6000



















CE UK CA









LED Charging indicator :





#### Description

| 100-<br>240∨ | Charging              | Input:100-240V AC; output: 5V 1A |
|--------------|-----------------------|----------------------------------|
|              | ІК                    | IK07                             |
| à            | IP                    | IP20                             |
| 8            | IF                    | IF 20                            |
| Buiß         | Operating temperature | -10°C to 40°C                    |
| Q.111        | Storage temperature   | -20°C to 50°C                    |
|              |                       |                                  |
|              | Product weight        | 441g                             |



### WARRANTY

www.philips.com/s