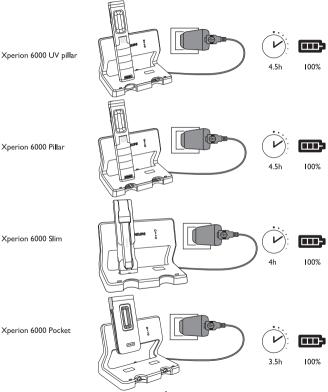

offers a powerful wide-angle light output that will let you work in your workshop, garage or any other professional environment under the best lighting conditions.



The Philips LED work lights bears the official

Philips Automotive Grade Quality seal. Philips Automotive Grade Quality products are designed and developed following strict quality-control processes (including applicable ISO norms), leading to consistently high production standards.

#### ▲ Important

Please read this user guide carefully before using your LED work lights.This guide contains important health and safety information.

If you need further assistance, please visit us: www.philips.com/support Or visit your local Philips Dealer For more information visit www.philips.com/xperion-6000



















CE UK CA









LED Charging indicator :





#### Description

| 100-<br>240∨ | Charging              | Input:100-240V AC; output: 5V 1A |
|--------------|-----------------------|----------------------------------|
|              | ІК                    | IK07                             |
| à            | IP                    | IP20                             |
| 8            | IF                    | IF 20                            |
| Buiß         | Operating temperature | -10°C to 40°C                    |
| Q.111        | Storage temperature   | -20°C to 50°C                    |
|              |                       |                                  |
|              | Product weight        | 441g                             |



### WARRANTY

www.philips.com/support

| Name:            |