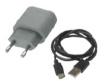

#### Description

| 100-<br>240∨ | Charging              | Input:100-240V AC; output: 5V 1A |
|--------------|-----------------------|----------------------------------|
|              | ІК                    | IK07                             |
| à            | IP                    | IP20                             |
| 8            | IF                    | IF 20                            |
| Buiß         | Operating temperature | -10°C to 40°C                    |
| Q.111        | Storage temperature   | -20°C to 50°C                    |
|              |                       |                                  |
|              | Product weight        | 441g                             |