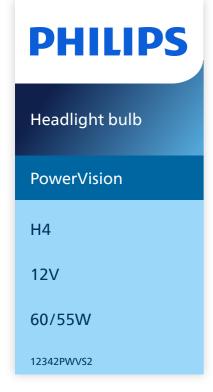

Headlight bulb

Highlights

60% more light

60% more light for complete control

Projects a beam 25m longer

Projects a beam 25m longer than standard bulbs

**Long lasting** 

Long lasting than other high-performance halogen bulbs

**Street legal** 

Street legal

**UV-blocking quartz glass** 

UV-blocking quartz glass

12342PWVS2

## Specifications

**Technical specifications** 

Voltage: 12 V Wattage: 60/55 W Base: P43t-38 Description: H4 Range: PWV

**Packaging Data** 

Packing: S2

© 2025 Koninklijke Philips N.V. All Rights reserved. Issue date 2025-05-14