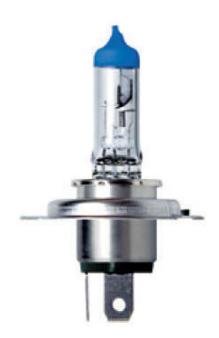

## 60% more light, Comfort and safety

For complete control in all driving conditions, Philips PowerVision halogen bulb is the bright choice to drive with confidence.

## The ideal high performance vaule proposition

- 60% more light for complete control
- Projects a beam 25m longer than standard bulbs
- Long lasting than other high-performance halogen bulbs
- Street legal