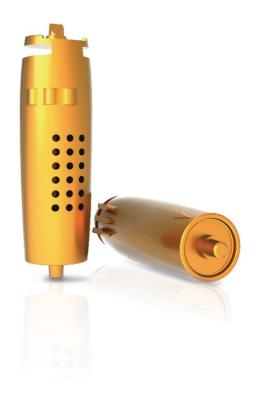

## **Create freshness**

Create freshness to your own taste, with natural ingredient.

Specifications

**Product description** 

Designation: PFC100 SPOR

Replacement

GoPure clean air system type: 50996GPX1

Weight and dimensions