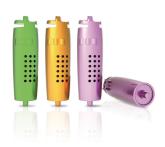

## Create freshness to your own taste

 ${\boldsymbol{\cdot}}$  Create freshness to your own taste, with natural ingredient.

## **Create freshness**

Create freshness to your own taste, with natural ingredient.

Specifications

**Product description** 

Designation: PFC100 SPOR

Replacement

GoPure clean air system type: 50996GPX1

Weight and dimensions