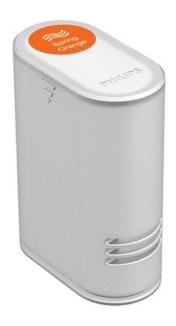

#### Replacement

GoPure clean air system type: GPSA30GPX1, GPSA33GPX1, GPSL23GPX1

#### Weight and dimensions

Box dimensions (L x W x H): 50 X 50 X 80 mm Product dimensions (L x W x H): 17 X 30 X 40 mm

Product weight: 20 g

Box weight (incl. product): 150 g