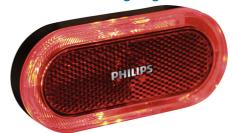

Philips LED Bike lights Seat post holder

for Philips LED Lumiring

BA002B1

# See better, ride safer

SafeRide LED Rearlight seat post attachment for the Philips Lumiring

#### Suitable for virtually all seat posts

• Suitable for the Philips LED Lumiring products

#### Suitable for Lumiring range

The Saferide LED rear light seat post holder is suitable for the Philips LED Lumiring products.

**Can be installed without tools**The Saferide LED Rearlight Lumiring can also be attached to a seat post holder. This accessory is easy to install and gives a tight grip within minutes.