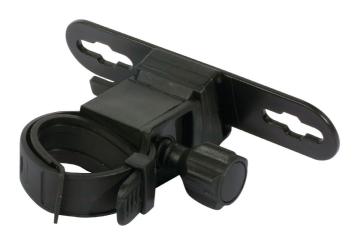

Philips LED Bike lights Seat post holder

for Philips LED Lumiring

BA002B1

# See better, ride safer

SafeRide LED Rearlight seat post attachment for the Philips Lumiring

### **Easy installation**

• Can be installed without tools

#### Suitable for virtually all seat posts

• Suitable for the Philips LED Lumiring products

#### Suitable for Lumiring range

The Saferide LED rear light seat post holder is suitable for the Philips LED Lumiring products.

**Can be installed without tools**The Saferide LED Rearlight Lumiring can also be attached to a seat post holder. This accessory is easy to install and gives a tight grip within minutes.