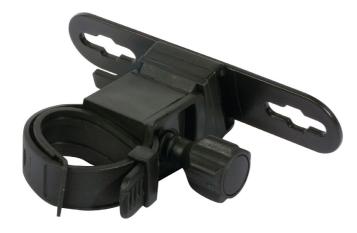

Philips LED Bike lights Seat post holder

for Philips LED Lumiring

# See better, ride safer

SafeRide LED Rearlight seat post attachment for the Philips Lumiring

#### Suitable for virtually all seat posts

• Suitable for the Philips LED Lumiring products

Seat post holder for Philips LED Lumiring

#### **Maximum visibility**

• City: SafeRide

Sport: ActiveRide

Ease of use • Easy installation BA002B1