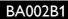

#### **Easy installation**

• Can be installed without tools

#### Suitable for virtually all seat posts

• Suitable for the Philips LED Lumiring products

Seat post holder for Philips LED Lumiring

### Suitable for Lumiring range

The Saferide LED rear light seat post holder is suitable for the Philips LED Lumiring products.

**Can be installed without tools** The Saferide LED Rearlight Lumiring can also be attached to a seat post holder. This accessory is easy to install and gives a tight grip within minutes.