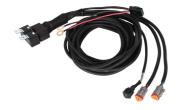

#### Two-lamp wiring-harness kit

Includes 2x 3-pin waterproof female DT connector plugs, 3m cable, on/off switch, 12V relay, 20A fuse.

#### **Product description**

Cable lenght: 3m cable

Compatible with: Philips Ultinon Drive UD2001L, UD2002L, UD2003L

Fuse: 20A

Number of connector plug: 2 Parking position light wired

Plug type: 2x 3-pin DT connector female