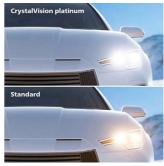

# Upgrade headlight bulb

Philips CrystalVision platinum upgrade headlight bulbs deliver a sharp, irresistible look. Ultra-white gradient coating that creates up to 4000K brilliant white light, and produces up to 60% more vision compared to standard halogen bulb.

#### **Ultra-white gradient glass**

The cool white light improves contrast at night and enhances your driving comfort by reducing eye fatigue.

#### Up to 4000 K color temperature

Headlights that enhance the style of your vehicle while offering improved performance compared to standard bulbs.

Issue date 2024-02-16

© 2024 Koninklijke Philips N.V. All Rights reserved.