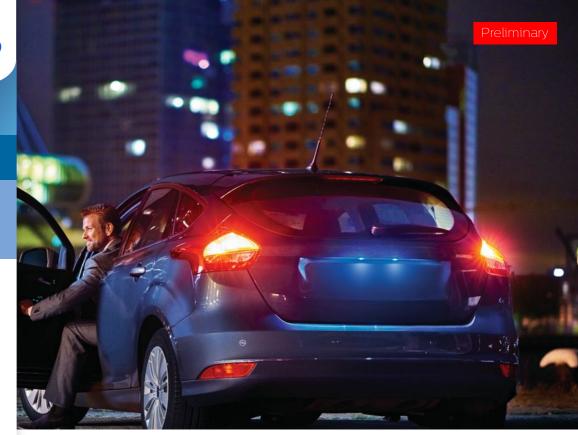

### Lights that will outlast your car Long lasting LED car lights to fit and forget

Replace your conventional car lights with long-lasting Philips Vision LED, so you won't have to replace them again. Safe replacement for conventional incandescent lights, Vision LED lights will provide you peace of mind for years to come.

#### Light as convential bulbs

Vision LED light bulbs are the perfect replacement for your existing conventional incandescent bulbs. It provides a well-focused light beam on the road, similar to the original bulb, to assure a safe replacement.