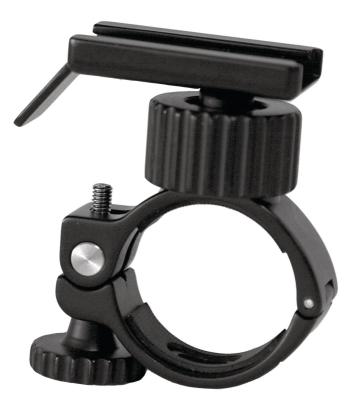

Philips LED Bike lights BikeLight 3D handlebar holder

### **Easy installation**

• Can be installed without tools

#### Suitable for virtually all seat posts

• Suitable for virtually all 21 and 32 mm handlebars

BikeLight 3D handlebar holder

#### Can be installed without tools

The Saferide LED Rearlight Lumiring can also be attached to a seat post holder. This accessory is easy to install and gives a tight grip within minutes.

### 21 and 32 mm handlebars

Suitable for virtually all 21 and 32 mm handlebars, the bikelight handlebar solution is adaptable and compatible with a wide range of bikes.

 Issue date 2017-01-18
 © 2017 Koninklijke Philips N.V. All Rights reserved.