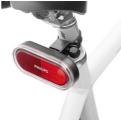

# See better, ride safer

LED Rearlight 3D Handlebar Bracket for Activeride and Saferide 40

## Specifications

Maximum visibility
• City: SafeRide

Ease of use • Easy installation