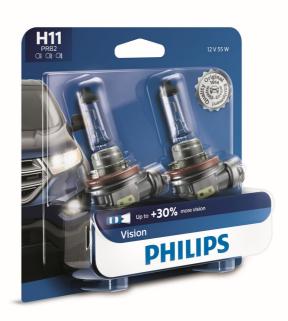

upgrade headlight bulb

Vision

Type of lamp: H11

Pack of: 2

12 V,55 W

safety

12362PRB2

#### **Product description**

Technology: Halogen

Application: High beam, Low beam, Front fog

Range: Vision Base: PGJ19-2 DOT Compliant Type of lamp: H11

### **Marketing specifications**

**Expected benefits:** More Vision

Product highlight: Up to 30% more vision