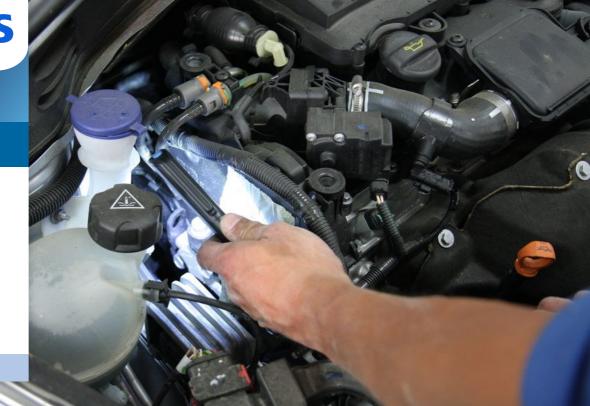

### **High resistance**

LPL02B6LPB1

Robust housing, water and dust resistant

#### **Robust housing**

The MDLS is IK07 shock resistant and IP54 water, dust and workshop solvent resistant. All these standards will provide you with a good level of robustness and will protect your MDLS from shocks, water, dust and workshop solvents.