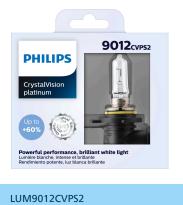

# CrystalVision platinum

Up to 60% more vision, Up to 4000K brilliant light Always replace in pairs DOT compliant

#### **Product description**

Application: Low beam Base: PX22d Designation: 9003CVPS2 DOT Compliant: DOT compliant Range: CrystalVision platinum Technology: Halogen Type: 9012

**Light characteristics** Color temperature: Up to 4000 K

### **Electrical characteristics**

Voltage: 12V V Wattage: 55 W LUM9012CVPS2/50

**Ordering information** Order entry: 9012CVPS2

**Logistic data** Quantity in box: 2

Packaging Data EAN1: 046678000782

© 2025 Koninklijke Philips N.V. All Rights reserved. Issue date 2025-05-14 Version: 1.0.1