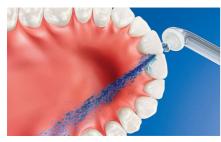

## **Micro-droplet technology**

Our clinically proven results are possible thanks to our unique technology, which combines air and mouthwash or water to powerfully yet gently clean between teeth and along the gumline.

# Fresh and clean with mouthwash

Fill the reservoir on the handle with either mouthwash or water, and then point and press. Use with mouthwash for the ultimate fresh experience and anti-microbial benefits.