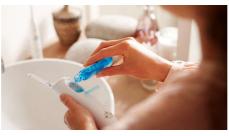

### **Cleans in just 60 seconds**

With the AirFloss Pro/Ultra, cleaning your entire mouth takes less than 60 seconds a day. Simply select your burst frequency (single, double or triple) and hold down the activation button for continuous automatic bursts or press and release for manual burst mode.

### **Triple-burst customisation**

AirFloss Pro/Ultra's powerful spray can be customised to your liking, with single, double or triple bursts for each press of the activation button.

HX8372/51