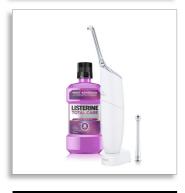

### **Items included**

- Charger: 1
- Mouthwash: 250 ml Listerine
- AirFloss Pro/Ultra handle: 1
- AirFloss Pro/Ultra nozzle: 2