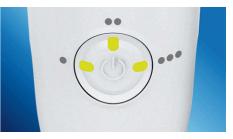

### **Cleans in just 60 seconds**

With the AirFloss Pro/Ultra, cleaning your entire mouth takes less than 60 seconds a day. Simply select your burst frequency (single, double or triple) and hold down the activation button for continuous automatic bursts or press and release for manual burst mode.

### **Triple-burst customisation**

AirFloss Pro/Ultra's powerful spray can be customised to your liking, with single, double or triple bursts for each press of the activation button.

HX8372/51

#### Ease of use

- Handle: Slim ergonomic design
- Battery indicator: Handle LEDs show charge level
- · Nozzle attachment: Easily snaps on and off
- Battery Life: 1-3 weeks\*\*\*\*