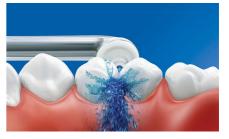

# Superior technology

- Air and micro-droplet technology
- Triple-burst customisable settings
- High-performance nozzle

# Up to 99.9% plaque removal

AirFloss Pro/Ultra removes up to 99.9% of plaque from treated areas.\*\*\*

## **Micro-droplet technology**

Our clinically proven results are possible thanks to our unique technology, which combines air and mouthwash or water to powerfully yet gently clean between teeth and along the gumline.

### **Helps prevent cavities**

By gently bursting away plaque that brushing missed, Philips Sonicare AirFloss Pro/Ultra helps prevent cavities from forming in the spaces between your teeth.