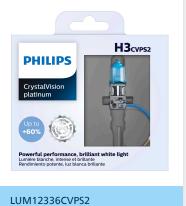

### **Product description**

Application: Fog light Base: PK22s Designation: H3CVPS2 DOT Compliant: DOT compliant Range: CrystalVision platinum Technology: Halogen Type: H3

**Light characteristics** Color temperature: Up to 4000 K

### **Electrical characteristics**

Voltage: 12V V Wattage: 55 W LUM12336CVPS2

Ordering information Order entry: H3CVPS2

**Logistic data** Quantity in box: 2

Packaging Data EAN1: 046678000867

 $\ensuremath{\mathbb{C}}$  2025 Koninklijke Philips N.V. All Rights reserved.