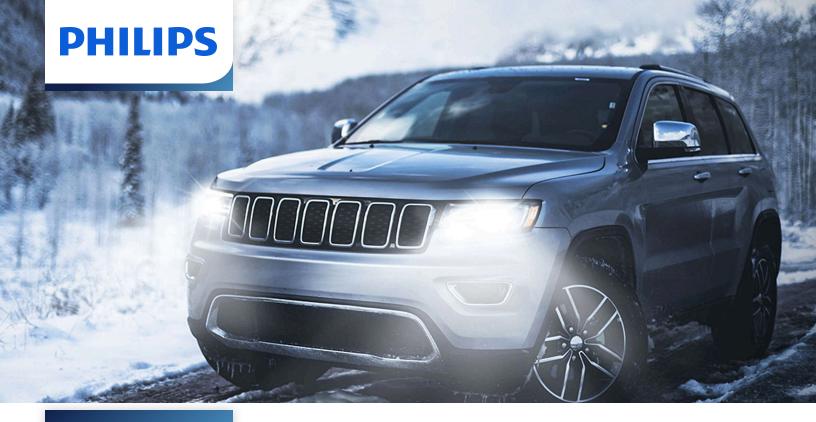

## **Powerful performance, brilliant white light** Upgrade headlight bulb

Philips CrystalVision platinum upgrade headlight bulbs deliver a sharp, irresistible look. Ultra-white gradient coating that creates up to 4000K brilliant white light, and produces up to 60% more vision compared to standard halogen bulb.

## Unique Philips coating technology

Whitest road-legal halogen headlights