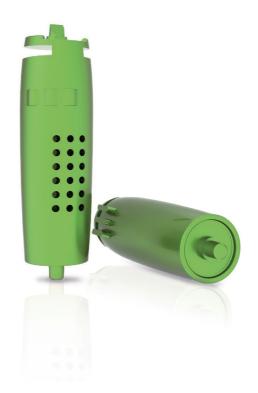

#### Create freshness to your own taste

 ${\boldsymbol{\cdot}}$  Create freshness to your own taste, with natural ingredient.

### **Create freshness**

Create freshness to your own taste, with natural ingredient.