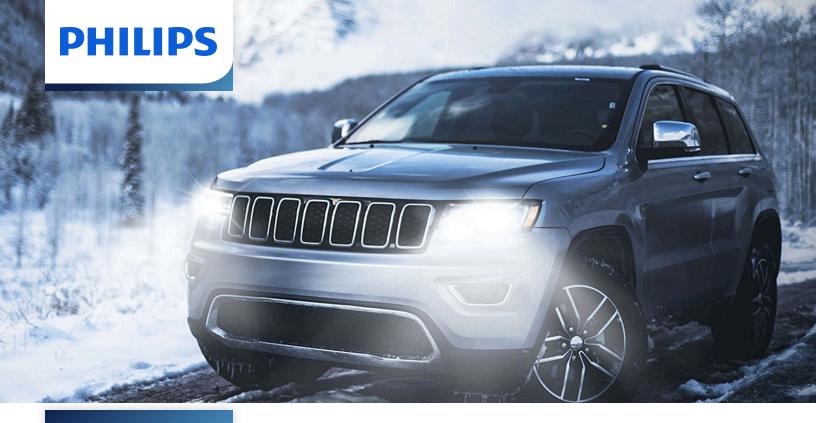

# Powerful performance, brilliant white light Upgrade headlight bulb

Philips CrystalVision platinum upgrade headlight bulbs deliver a sharp, irresistible look. Ultra-white gradient coating that creates up to 4000K brilliant white light, and produces up to 60% more vision compared to standard halogen bulb.