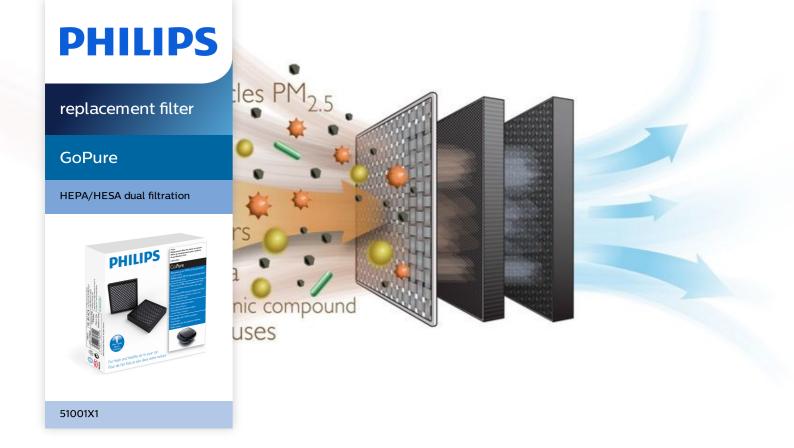

## For fresh and healthy air in your car

Philips 3-layers filtration removes up to 99% of in-car air pollutants, to keep you and your family in good health.

HEPA/HESA dual filtration technology

• Cleans 99% of in-car air pollutants

### **HEPA/HESA** dual filtration

Three-layers filter eliminates 99.9% of 0.3µm harmful fine particles (incl. industry and exhaust fumes, dust, allergens, bacteria and

viruses), and neutralizes 99% of toxic gaseous chemicals (incl. car interior plastics and upholstery)