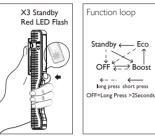

Register your product and get support at www.philips.com/support

LED便携式工具灯

**PHILIPS** 

Connection

| Description |                                            |                                                                                                                             |                                    |  |
|-------------|--------------------------------------------|-----------------------------------------------------------------------------------------------------------------------------|------------------------------------|--|
| 1063877     | Operating line voltage                     | 100-240V/Output 5V/1A                                                                                                       |                                    |  |
|             | Charging time<br>@25℃ 60RH                 | <2hrs "Charge at a very low temperature such as blew 0°C,will be get a lower capacity and reduce cycle life of the battery. |                                    |  |
|             | Light output (Lumens)<br>@25℃ 60RH (Up to) | Boost<br>200lm                                                                                                              | Eco<br>100lm                       |  |
| 5h          | Battery performance<br>@25℃ 60RH (Up to)   | Boost<br>2hrs                                                                                                               | Eco<br>4.5hrs                      |  |
|             | Standby                                    | Red LED flash 10Days(Full Charged)<br>OFF= Long press >2s                                                                   |                                    |  |
|             | Lamp module                                | 80°Rotating                                                                                                                 |                                    |  |
| 1K07        | Impact protection rating                   | IK07                                                                                                                        |                                    |  |
| IP54        | Ingress protection rating                  | IP54                                                                                                                        |                                    |  |
| -10°        | Operating temperature                      | -10°C to 50°C / -14°F to 122°F (US)                                                                                         |                                    |  |
| 0.5         | Adaptor operating temperature              | 0°C to 40                                                                                                                   | 0°C to 40°C / 32°F to 104°F (US)   |  |
| 60°         | Storage temperature                        | -20°C to 6                                                                                                                  | -20°C to 60°C / -4°F to 140°F (US) |  |
|             | Magnet                                     | Yes                                                                                                                         |                                    |  |
|             |                                            |                                                                                                                             |                                    |  |