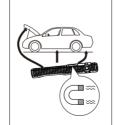

Register your product and get support at www.philips.com/support

LED便携式工具灯

**PHILIPS** 

Connection

| Description |                                            |                                                                                                                             |                                    |  |
|-------------|--------------------------------------------|-----------------------------------------------------------------------------------------------------------------------------|------------------------------------|--|
| 1063877     | Operating line voltage                     | 100-240V/Output 5V/1A                                                                                                       |                                    |  |
|             | Charging time<br>@25℃ 60RH                 | <2hrs "Charge at a very low temperature such as blew 0°C,will be get a lower capacity and reduce cycle life of the battery. |                                    |  |
|             | Light output (Lumens)<br>@25℃ 60RH (Up to) | Boost<br>200lm                                                                                                              | Eco<br>100lm                       |  |
| 5h          | Battery performance<br>@25℃ 60RH (Up to)   | Boost<br>2hrs                                                                                                               | Eco<br>4.5hrs                      |  |
|             | Standby                                    | Red LED flash 10Days(Full Charged)<br>OFF= Long press >2s                                                                   |                                    |  |
|             | Lamp module                                | 80°Rotating                                                                                                                 |                                    |  |
| 1K07        | Impact protection rating                   | IK07                                                                                                                        |                                    |  |
| IP54        | Ingress protection rating                  | IP54                                                                                                                        |                                    |  |
| -10°        | Operating temperature                      | -10°C to 50°C / -14°F to 122°F (US)                                                                                         |                                    |  |
| 0.5         | Adaptor operating temperature              | 0°C to 40                                                                                                                   | 0°C to 40°C / 32°F to 104°F (US)   |  |
| 60°         | Storage temperature                        | -20°C to 6                                                                                                                  | -20°C to 60°C / -4°F to 140°F (US) |  |
|             | Magnet                                     | Yes                                                                                                                         |                                    |  |
|             |                                            |                                                                                                                             |                                    |  |