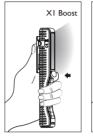

Register your product and get support at www.philips.com/support

LED便携式工具灯

**PHILIPS** 

Connection

| Description |                                            |                                                                                                                             |                                    |  |
|-------------|--------------------------------------------|-----------------------------------------------------------------------------------------------------------------------------|------------------------------------|--|
| 1063877     | Operating line voltage                     | 100-240V/Output 5V/1A                                                                                                       |                                    |  |
|             | Charging time<br>@25℃ 60RH                 | <2hrs "Charge at a very low temperature such as blew 0°C,will be get a lower capacity and reduce cycle life of the battery. |                                    |  |
|             | Light output (Lumens)<br>@25℃ 60RH (Up to) | Boost<br>200lm                                                                                                              | Eco<br>100lm                       |  |
| 5h          | Battery performance<br>@25℃ 60RH (Up to)   | Boost<br>2hrs                                                                                                               | Eco<br>4.5hrs                      |  |
|             | Standby                                    | Red LED flash 10Days(Full Charged)<br>OFF= Long press >2s                                                                   |                                    |  |
|             | Lamp module                                | 80°Rotating                                                                                                                 |                                    |  |
| 1K07        | Impact protection rating                   | IK07                                                                                                                        |                                    |  |
| IP54        | Ingress protection rating                  | IP54                                                                                                                        |                                    |  |
| -10°        | Operating temperature                      | -10°C to 50°C / -14°F to 122°F (US)                                                                                         |                                    |  |
| 0.5         | Adaptor operating temperature              | 0°C to 40                                                                                                                   | 0°C to 40°C / 32°F to 104°F (US)   |  |
| 60°         | Storage temperature                        | -20°C to 6                                                                                                                  | -20°C to 60°C / -4°F to 140°F (US) |  |
|             | Magnet                                     | Yes                                                                                                                         |                                    |  |
|             |                                            |                                                                                                                             |                                    |  |