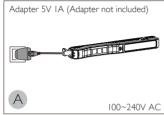

Register your product and get support at www.philips.com/support

LED便携式工具灯

**PHILIPS** 

Connection

| Description |                                            |                                                                                                                             |                                    |  |
|-------------|--------------------------------------------|-----------------------------------------------------------------------------------------------------------------------------|------------------------------------|--|
| 1063877     | Operating line voltage                     | 100-240V/Output 5V/1A                                                                                                       |                                    |  |
|             | Charging time<br>@25℃ 60RH                 | <2hrs "Charge at a very low temperature such as blew 0°C,will be get a lower capacity and reduce cycle life of the battery. |                                    |  |
|             | Light output (Lumens)<br>@25℃ 60RH (Up to) | Boost<br>200lm                                                                                                              | Eco<br>100lm                       |  |
| 5h          | Battery performance<br>@25℃ 60RH (Up to)   | Boost<br>2hrs                                                                                                               | Eco<br>4.5hrs                      |  |
|             | Standby                                    | Red LED flash 10Days(Full Charged)<br>OFF= Long press >2s                                                                   |                                    |  |
|             | Lamp module                                | 80°Rotating                                                                                                                 |                                    |  |
| 1K07        | Impact protection rating                   | IK07                                                                                                                        |                                    |  |
| IP54        | Ingress protection rating                  | IP54                                                                                                                        |                                    |  |
| -10°        | Operating temperature                      | -10°C to 50°C / -14°F to 122°F (US)                                                                                         |                                    |  |
| 0.5         | Adaptor operating temperature              | 0°C to 40                                                                                                                   | 0°C to 40°C / 32°F to 104°F (US)   |  |
| 60°         | Storage temperature                        | -20°C to 6                                                                                                                  | -20°C to 60°C / -4°F to 140°F (US) |  |
|             | Magnet                                     | Yes                                                                                                                         |                                    |  |
|             |                                            |                                                                                                                             |                                    |  |