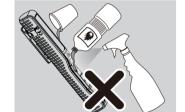

Register your product and get support at www.philips.com/support

LED便携式工具灯

**PHILIPS** 

Connection

| Description |                                            |                                                                                                                             |                                    |  |
|-------------|--------------------------------------------|-----------------------------------------------------------------------------------------------------------------------------|------------------------------------|--|
| 1063877     | Operating line voltage                     | 100-240V/Output 5V/1A                                                                                                       |                                    |  |
|             | Charging time<br>@25℃ 60RH                 | <2hrs "Charge at a very low temperature such as blew 0°C,will be get a lower capacity and reduce cycle life of the battery. |                                    |  |
|             | Light output (Lumens)<br>@25℃ 60RH (Up to) | Boost<br>200lm                                                                                                              | Eco<br>100lm                       |  |
| 5h          | Battery performance<br>@25℃ 60RH (Up to)   | Boost<br>2hrs                                                                                                               | Eco<br>4.5hrs                      |  |
|             | Standby                                    | Red LED flash 10Days(Full Charged)<br>OFF= Long press >2s                                                                   |                                    |  |
|             | Lamp module                                | 80°Rotating                                                                                                                 |                                    |  |
| 1K07        | Impact protection rating                   | IK07                                                                                                                        |                                    |  |
| IP54        | Ingress protection rating                  | IP54                                                                                                                        |                                    |  |
| -10°        | Operating temperature                      | -10°C to 50°C / -14°F to 122°F (US)                                                                                         |                                    |  |
| 0.5         | Adaptor operating temperature              | 0°C to 40                                                                                                                   | 0°C to 40°C / 32°F to 104°F (US)   |  |
| 60°         | Storage temperature                        | -20°C to 6                                                                                                                  | -20°C to 60°C / -4°F to 140°F (US) |  |
|             | Magnet                                     | Yes                                                                                                                         |                                    |  |
|             |                                            |                                                                                                                             |                                    |  |