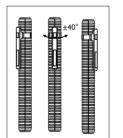

Register your product and get support at www.philips.com/support

LED便携式工具灯

**PHILIPS** 

Connection

| Description |                                            |                                                                                                                             |                                    |  |
|-------------|--------------------------------------------|-----------------------------------------------------------------------------------------------------------------------------|------------------------------------|--|
| 1063877     | Operating line voltage                     | 100-240V/Output 5V/1A                                                                                                       |                                    |  |
|             | Charging time<br>@25℃ 60RH                 | <2hrs "Charge at a very low temperature such as blew 0°C,will be get a lower capacity and reduce cycle life of the battery. |                                    |  |
|             | Light output (Lumens)<br>@25℃ 60RH (Up to) | Boost<br>200lm                                                                                                              | Eco<br>100lm                       |  |
| 5h          | Battery performance<br>@25℃ 60RH (Up to)   | Boost<br>2hrs                                                                                                               | Eco<br>4.5hrs                      |  |
|             | Standby                                    | Red LED flash 10Days(Full Charged)<br>OFF= Long press >2s                                                                   |                                    |  |
|             | Lamp module                                | 80°Rotating                                                                                                                 |                                    |  |
| 1K07        | Impact protection rating                   | IK07                                                                                                                        |                                    |  |
| IP54        | Ingress protection rating                  | IP54                                                                                                                        |                                    |  |
| -10°        | Operating temperature                      | -10°C to 50°C / -14°F to 122°F (US)                                                                                         |                                    |  |
| 0.5         | Adaptor operating temperature              | 0°C to 40                                                                                                                   | 0°C to 40°C / 32°F to 104°F (US)   |  |
| 60°         | Storage temperature                        | -20°C to 6                                                                                                                  | -20°C to 60°C / -4°F to 140°F (US) |  |
|             | Magnet                                     | Yes                                                                                                                         |                                    |  |
|             |                                            |                                                                                                                             |                                    |  |