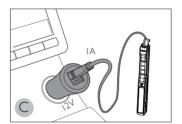

Register your product and get support at www.philips.com/support

LED便携式工具灯

**PHILIPS** 

Connection

| Description |                                            |                                                                                                                             |                                    |  |
|-------------|--------------------------------------------|-----------------------------------------------------------------------------------------------------------------------------|------------------------------------|--|
| 1063877     | Operating line voltage                     | 100-240V/Output 5V/1A                                                                                                       |                                    |  |
|             | Charging time<br>@25℃ 60RH                 | <2hrs "Charge at a very low temperature such as blew 0°C,will be get a lower capacity and reduce cycle life of the battery. |                                    |  |
|             | Light output (Lumens)<br>@25℃ 60RH (Up to) | Boost<br>200lm                                                                                                              | Eco<br>100lm                       |  |
| 5h          | Battery performance<br>@25℃ 60RH (Up to)   | Boost<br>2hrs                                                                                                               | Eco<br>4.5hrs                      |  |
|             | Standby                                    | Red LED flash 10Days(Full Charged)<br>OFF= Long press >2s                                                                   |                                    |  |
|             | Lamp module                                | 80°Rotating                                                                                                                 |                                    |  |
| 1K07        | Impact protection rating                   | IK07                                                                                                                        |                                    |  |
| IP54        | Ingress protection rating                  | IP54                                                                                                                        |                                    |  |
| -10°        | Operating temperature                      | -10°C to 50°C / -14°F to 122°F (US)                                                                                         |                                    |  |
| 0.5         | Adaptor operating temperature              | 0°C to 40                                                                                                                   | 0°C to 40°C / 32°F to 104°F (US)   |  |
| 60°         | Storage temperature                        | -20°C to 6                                                                                                                  | -20°C to 60°C / -4°F to 140°F (US) |  |
|             | Magnet                                     | Yes                                                                                                                         |                                    |  |
|             |                                            |                                                                                                                             |                                    |  |