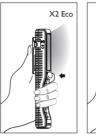

Register your product and get support at www.philips.com/support

LED便携式工具灯

**PHILIPS** 

Connection

| Description |                                            |                                                                                                                             |                                    |  |
|-------------|--------------------------------------------|-----------------------------------------------------------------------------------------------------------------------------|------------------------------------|--|
| 1063877     | Operating line voltage                     | 100-240V/Output 5V/1A                                                                                                       |                                    |  |
|             | Charging time<br>@25℃ 60RH                 | <2hrs "Charge at a very low temperature such as blew 0°C,will be get a lower capacity and reduce cycle life of the battery. |                                    |  |
|             | Light output (Lumens)<br>@25℃ 60RH (Up to) | Boost<br>200lm                                                                                                              | Eco<br>100lm                       |  |
| 5h          | Battery performance<br>@25℃ 60RH (Up to)   | Boost<br>2hrs                                                                                                               | Eco<br>4.5hrs                      |  |
|             | Standby                                    | Red LED flash 10Days(Full Charged)<br>OFF= Long press >2s                                                                   |                                    |  |
|             | Lamp module                                | 80°Rotating                                                                                                                 |                                    |  |
| 1K07        | Impact protection rating                   | IK07                                                                                                                        |                                    |  |
| IP54        | Ingress protection rating                  | IP54                                                                                                                        |                                    |  |
| -10°        | Operating temperature                      | -10°C to 50°C / -14°F to 122°F (US)                                                                                         |                                    |  |
| 0.5         | Adaptor operating temperature              | 0°C to 40                                                                                                                   | 0°C to 40°C / 32°F to 104°F (US)   |  |
| 60°         | Storage temperature                        | -20°C to 6                                                                                                                  | -20°C to 60°C / -4°F to 140°F (US) |  |
|             | Magnet                                     | Yes                                                                                                                         |                                    |  |
|             |                                            |                                                                                                                             |                                    |  |