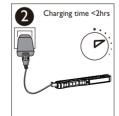

Register your product and get support at www.philips.com/support

LED便携式工具灯

**PHILIPS** 

Connection

| Description |                                            |                                                                                                                             |                                    |  |
|-------------|--------------------------------------------|-----------------------------------------------------------------------------------------------------------------------------|------------------------------------|--|
| 1063877     | Operating line voltage                     | 100-240V/Output 5V/1A                                                                                                       |                                    |  |
|             | Charging time<br>@25℃ 60RH                 | <2hrs "Charge at a very low temperature such as blew 0°C,will be get a lower capacity and reduce cycle life of the battery. |                                    |  |
|             | Light output (Lumens)<br>@25℃ 60RH (Up to) | Boost<br>200lm                                                                                                              | Eco<br>100lm                       |  |
| 5h          | Battery performance<br>@25℃ 60RH (Up to)   | Boost<br>2hrs                                                                                                               | Eco<br>4.5hrs                      |  |
|             | Standby                                    | Red LED flash 10Days(Full Charged)<br>OFF= Long press >2s                                                                   |                                    |  |
|             | Lamp module                                | 80°Rotating                                                                                                                 |                                    |  |
| 1K07        | Impact protection rating                   | IK07                                                                                                                        |                                    |  |
| IP54        | Ingress protection rating                  | IP54                                                                                                                        |                                    |  |
| -10°        | Operating temperature                      | -10°C to 50°C / -14°F to 122°F (US)                                                                                         |                                    |  |
| 0.5         | Adaptor operating temperature              | 0°C to 40                                                                                                                   | 0°C to 40°C / 32°F to 104°F (US)   |  |
| 60°         | Storage temperature                        | -20°C to 6                                                                                                                  | -20°C to 60°C / -4°F to 140°F (US) |  |
|             | Magnet                                     | Yes                                                                                                                         |                                    |  |
|             |                                            |                                                                                                                             |                                    |  |