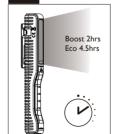

Register your product and get support at www.philips.com/support

LED便携式工具灯

**PHILIPS** 

Connection

| Description |                                            |                                                                                                                             |                                    |  |
|-------------|--------------------------------------------|-----------------------------------------------------------------------------------------------------------------------------|------------------------------------|--|
| 1063877     | Operating line voltage                     | 100-240V/Output 5V/1A                                                                                                       |                                    |  |
|             | Charging time<br>@25℃ 60RH                 | <2hrs "Charge at a very low temperature such as blew 0°C,will be get a lower capacity and reduce cycle life of the battery. |                                    |  |
|             | Light output (Lumens)<br>@25℃ 60RH (Up to) | Boost<br>200lm                                                                                                              | Eco<br>100lm                       |  |
| 5h          | Battery performance<br>@25℃ 60RH (Up to)   | Boost<br>2hrs                                                                                                               | Eco<br>4.5hrs                      |  |
|             | Standby                                    | Red LED flash 10Days(Full Charged)<br>OFF= Long press >2s                                                                   |                                    |  |
|             | Lamp module                                | 80°Rotating                                                                                                                 |                                    |  |
| 1K07        | Impact protection rating                   | IK07                                                                                                                        |                                    |  |
| IP54        | Ingress protection rating                  | IP54                                                                                                                        |                                    |  |
| -10°        | Operating temperature                      | -10°C to 50°C / -14°F to 122°F (US)                                                                                         |                                    |  |
| 0.5         | Adaptor operating temperature              | 0°C to 40                                                                                                                   | 0°C to 40°C / 32°F to 104°F (US)   |  |
| 60°         | Storage temperature                        | -20°C to 6                                                                                                                  | -20°C to 60°C / -4°F to 140°F (US) |  |
|             | Magnet                                     | Yes                                                                                                                         |                                    |  |
|             |                                            |                                                                                                                             |                                    |  |