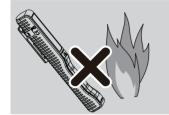

Register your product and get support at www.philips.com/support

LED便携式工具灯

**PHILIPS** 

Connection

| Description |                                            |                                                                                                                             |                                    |  |
|-------------|--------------------------------------------|-----------------------------------------------------------------------------------------------------------------------------|------------------------------------|--|
| 1063877     | Operating line voltage                     | 100-240V/Output 5V/1A                                                                                                       |                                    |  |
|             | Charging time<br>@25℃ 60RH                 | <2hrs "Charge at a very low temperature such as blew 0°C,will be get a lower capacity and reduce cycle life of the battery. |                                    |  |
|             | Light output (Lumens)<br>@25℃ 60RH (Up to) | Boost<br>200lm                                                                                                              | Eco<br>100lm                       |  |
| 5h          | Battery performance<br>@25℃ 60RH (Up to)   | Boost<br>2hrs                                                                                                               | Eco<br>4.5hrs                      |  |
|             | Standby                                    | Red LED flash 10Days(Full Charged)<br>OFF= Long press >2s                                                                   |                                    |  |
|             | Lamp module                                | 80°Rotating                                                                                                                 |                                    |  |
| 1K07        | Impact protection rating                   | IK07                                                                                                                        |                                    |  |
| IP54        | Ingress protection rating                  | IP54                                                                                                                        |                                    |  |
| -10°        | Operating temperature                      | -10°C to 50°C / -14°F to 122°F (US)                                                                                         |                                    |  |
| 0.5         | Adaptor operating temperature              | 0°C to 40                                                                                                                   | 0°C to 40°C / 32°F to 104°F (US)   |  |
| 60°         | Storage temperature                        | -20°C to 6                                                                                                                  | -20°C to 60°C / -4°F to 140°F (US) |  |
|             | Magnet                                     | Yes                                                                                                                         |                                    |  |
|             |                                            |                                                                                                                             |                                    |  |