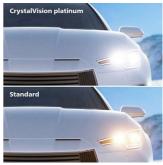

# Upgrade headlight bulb

Philips CrystalVision platinum upgrade headlight bulbs deliver a sharp, irresistible look. Ultra-white gradient coating that creates up to 4000K brilliant white light, and produces up to 60% more vision compared to standard halogen bulb.

#### **Ultra-white gradient glass**

The cool white light improves contrast at night and enhances your driving comfort by reducing eye fatigue.