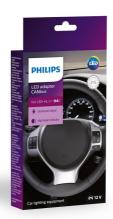

LED-CANbus H4 3-in-1

Anti-flickering

Remove dashboard error

High beam indicator supported

18960C2

#### 18960C2

# **Product description**

Technology: LED

Application: CANbus adaptor for LED H4

Type: CANbus adapter

Designation LED Type: CEA H4 18960 12V

C2

Technical features: Remove dashboard error

Range: CANbus adaptor LED