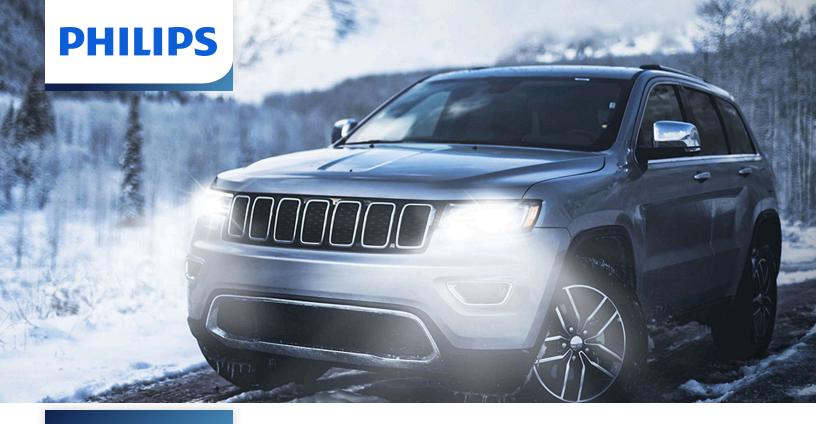

# Powerful performance, brilliant white light Upgrade headlight bulb

Philips CrystalVision platinum upgrade headlight bulbs deliver a sharp, irresistible look. Ultra-white gradient coating that creates up to 4000K brilliant white light, and produces up to 60% more vision compared to standard halogen bulb.

# **Unique Philips coating technology**

• Whitest road-legal halogen headlights