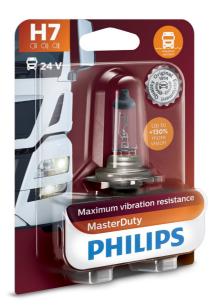

24V headlight bulb

**MasterDuty** 

Type of lamp: H7

Pack of: 1

24V, 70W

More light

13972MDB1

# Maximum vibration resistance

The Philips MasterDuty headlight bulbs are designed for maximum vibration resistance and excellent lifetime. They provide up to 130% brighter light\*. Philips MasterDuty is the right choice for drivers seeking toughness that lasts.

#### **Maximum vibration resistance**

Philips MasterDuty features increased mount and base stiffness for ultimate protection against mechanical shock as well as a robust double coil filament designed to withstand severe vibration while remaining stable. Philips MasterDuty provides drivers with an increased lifetime up to 500 hours.