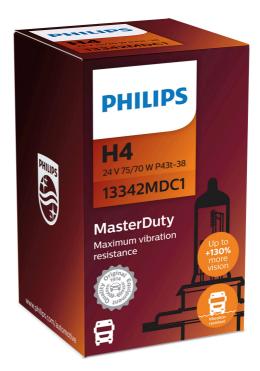

### MasterDuty

Type of lamp: H4

Pack of: 1

24 V, 70 W

More light

13342MDC1

### Maximum vibration resistance

The Philips MasterDuty headlight bulbs are designed for maximum vibration resistance and excellent lifetime. They provide up to 130% brighter light\*. Philips MasterDuty is the right choice for drivers seeking toughness that lasts.

#### Up to 130% brighter light\* for better visibility

• See further and react faster with up to 130% brighter light\*

#### **Maximum vibration resistance**

Philips MasterDuty features increased mount and base stiffness for ultimate protection against mechanical shock as well as a robust double-coil filament designed to withstand severe vibration while remaining stable. Philips MasterDuty provides drivers with an increased lifetime of up to 500 hours.

#### Up to 130% brighter light\*

Perfect illumination is especially important in the distance — usually between 75–100 metres in front of your vehicle. Philips MasterDuty boosts your visibility with up to 130% brighter light\* on the road. This helps you recognise obstacles and any potential dangers earlier than with most other halogen headlight lamps.