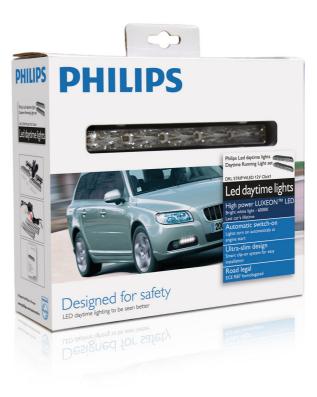

| PHILIPS                                |
|----------------------------------------|
| Daytime Running<br>Light LED solutions |
| LED Daytime lights                     |
| DRL                                    |
| 12 V                                   |
| 10 W                                   |
| 12810WLEDX1                            |

# Designed for safety

### Drive with safety during the day

Powerful Philips OE quality LEDs improve your safety on the road increasing your visibility without compromising on lifetime and energy consumption.

#### Maximum visibility

• High power new generation LED

#### Simple, click installation

• Easy click-on installation

Daytime Running Light LED solutions

High power new generation LED

High power new generation LED

Easy click-on installation Easy click-on installation