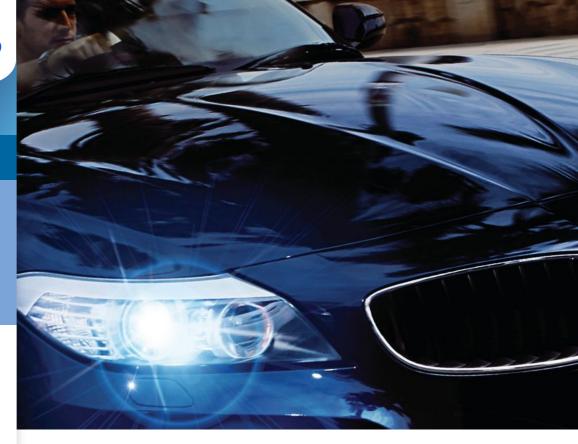

# White 4000K light

Add style to your car's looks. Philips BlueVision ultra produces 4,000K of high quality white light so your car will stand out on the road.

#### Brighter light on the road

- White (4,000K) light to stand out
- Trusted OE quality
- UV-blocking quartz glass

## Highlights

White (4,000K) light White (4,000K) light to stand out

**Trusted OE quality** Trusted OE quality **UV-blocking quartz glass** UV-blocking quartz glass 12336BVUS2