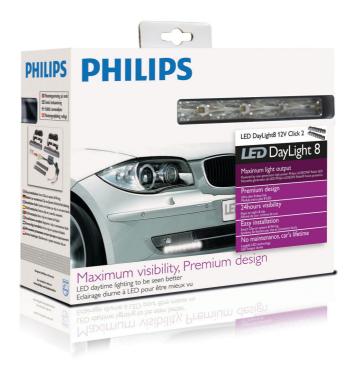

# Maximum visibility, premium design 24-hour visibility

Powerful Philips OE quality LEDs improve your safety on the road increasing your visibility without compromising on lifetime and energy consumption.

#### **Maximum visibility**

- · High power new generation LED
- Easy click-on installation

#### 24-hour visibility

· Stays on night and day

#### **Premium design**

· Ultra slim 8-dot line