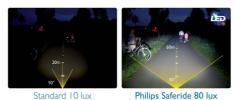

# Take control over your safety

7x more light

Fell Safe, Ride Safe

# Seven times more light

- 220 lumen in the beam
- Crystal white light (5500 K)
- Powered by 2 new generation High-Power LUXEON LEDs (80 LUX\*)

#### Motorcycle performance

Motorcycle performance: up to 60 metres homogeneous road illumination