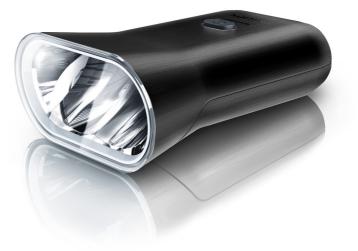

LED BikeLightbattery driven

SafeRide

BF48L20BBLXM

### Robust

- Long life LED technology
- Waterproof aluminium housing

# Waterproof aluminium housing

Waterproof aluminium housing