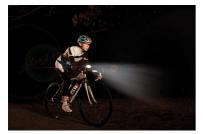

# Take control over your safety

7x more light

Fell Safe, Ride Safe

# Seven times more light

- 220 lumen in the beam
- Crystal white light (5500 K)
- Powered by 2 new generation High-Power LUXEON LEDs (80 LUX\*)

# Highlights

**Lighting performance** 220 lumen in the beam

**Light temperature** Crystal white light (5500 K)